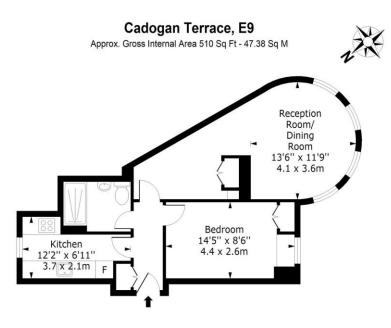

First Floor Floor Area 510 Sq Ft - 47.38 Sq M

For Illustration Purposes Only - Not To Scale www.londonpropertyassessments.co.uk

Important Notice Savills, its clients and any joint agents give notice that 1: They are not authorised to make or give any representations or warranties in relation to the property either here or elsewhere, either on their own behalf or on behalf of their client or otherwise. They assume no responsibility for any statement that may be made in these particulars. These particulars do not form part of any offer or contract and must not be relied upon as statements or representations of fact. 2: Any areas, measurements or distances are approximate. The text, photographs and plans are for guidance only and are not necessarily comprehensive. It should not be assumed that the property has all necessary planning, building regulation or other consents and Savills have not tested any services, equipment or facilities. Purchasers must satisfy themselves by inspection or otherwise. 20200911KAW