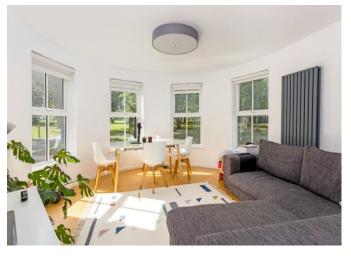

The accommodation comprises: a large and unusually designed reception/dining room which is situated in the turreted section of the building. This room has a fabulous air of character together with panoramic views across the park. The solid wood, painted cupboard in this room was designed to maximise the space available for storage as well as delineate the room. There is a modern kitchen, contemporary shower room and a generous double bedroom, again fitted with bespoke, solid wood storage.