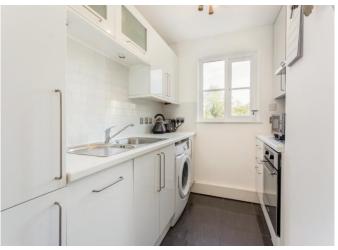

The accommodation comprises: a large and unusually designed reception/dining room which is situated in the turreted section of the building. This room has a fabulous air of character together with panoramic views across the park. The solid wood, painted cupboard in this room was designed to maximise the space available for storage as well as delineate the room. There is a modern kitchen, contemporary shower room and a generous double bedroom, again fitted with bespoke, solid wood storage.