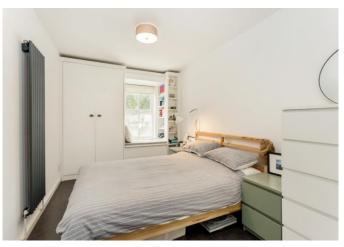

The accommodation comprises: a large and unusually designed reception/dining room which is situated in the turreted section of the building. This room has a fabulous air of character together with panoramic views across the park. The solid wood, painted cupboard in this room was designed to maximise the space available for storage as well as delineate the room. There is a modern kitchen, contemporary shower room and a generous double bedroom, again fitted with bespoke, solid wood storage.