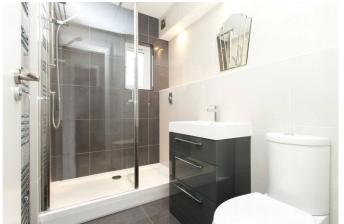

The accommodation comprises: a large and unusually designed reception/dining room which is situated in the turreted section of the building. This room has a fabulous air of character together with panoramic views across the park. The solid wood, painted cupboard in this room was designed to maximise the space available for storage as well as delineate the room. There is a modern kitchen, contemporary shower room and a generous double bedroom, again fitted with bespoke, solid wood storage.