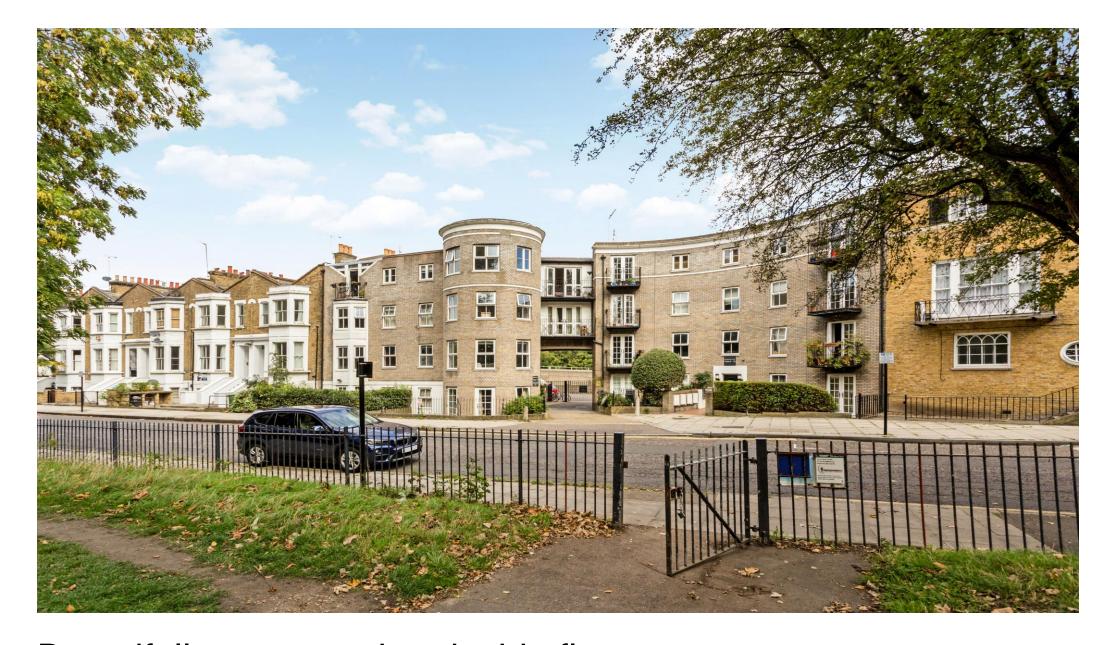

## About this property

This bright and spacious flat is located on the first floor of an appealing modern development overlooking, and with easy access to, Victoria Park. A private off-street car park is available to the rear of the development. In recent years the current owners have upgraded the property to an exceptionally high standard, using high quality fixtures and fittings throughout.

The accommodation comprises: a large and unusually designed reception/dining room which is situated in the turreted section of the building. This room has a fabulous air of character together with panoramic views across the park. The solid wood, painted cupboard in this room was designed to maximise the space available for storage as well as delineate the room. There is a modern kitchen, contemporary shower room and a generous double bedroom, again fitted with bespoke, solid wood storage.