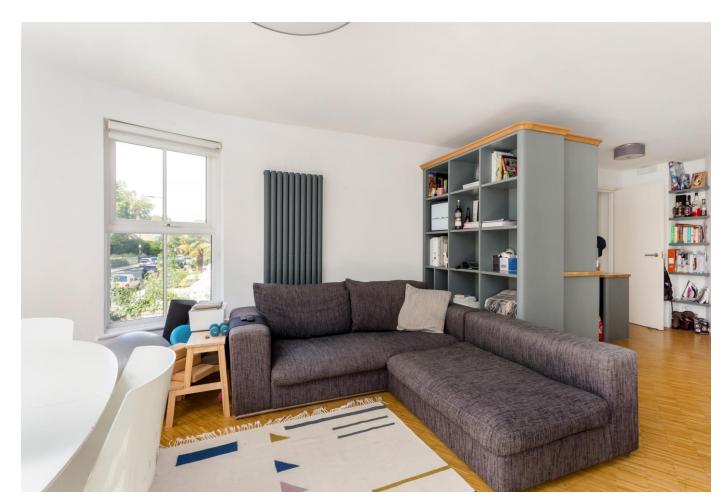

## About this property

This bright and spacious flat is located on the first floor of an appealing modern development overlooking, and with easy access to, Victoria Park. A private off-street car park is available to the rear of the development. In recent years the current owners have upgraded the property to an exceptionally high standard, using high quality fixtures and fittings throughout.

The accommodation comprises: a large and unusually designed reception/dining room which is situated in the turreted section of the building. This room has a fabulous air of character together with panoramic views across the park. The solid wood, painted cupboard in this room was designed to maximise the space available for storage as well as delineate the room. There is a modern kitchen, contemporary shower room and a generous double bedroom, again fitted with bespoke, solid wood storage.