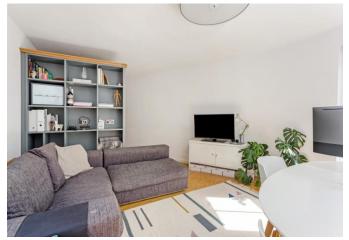

## About this property

This bright and spacious flat is located on the first floor of an appealing modern development overlooking, and with easy access to, Victoria Park. A private off-street car park is available to the rear of the development. In recent years the current owners have upgraded the property to an exceptionally high standard, using high quality fixtures and fittings throughout.

The accommodation comprises: a large and unusually designed reception/dining room which is situated in the turreted section of the building. This room has a fabulous air of character together with panoramic views across the park. The solid wood, painted cupboard in this room was designed to maximise the space available for storage as well as delineate the room. There is a modern kitchen, contemporary shower room and a generous double bedroom, again fitted with bespoke, solid wood storage.