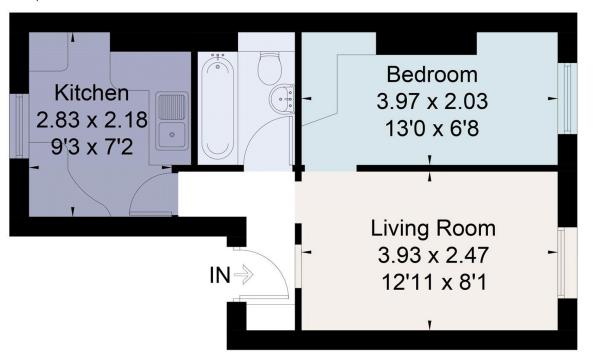

Approximate Area = 31.5 sg m / 339 sg ft Including Limited Use Area (0.2 sq m / 2 sq ft) For identification only. Not to scale. © Fourwalls Group

Second Floor

Surveyed and drawn in accordance with the International Property Measurement Standards (IPMS 2: Residential) fourwalls-group.com 236045