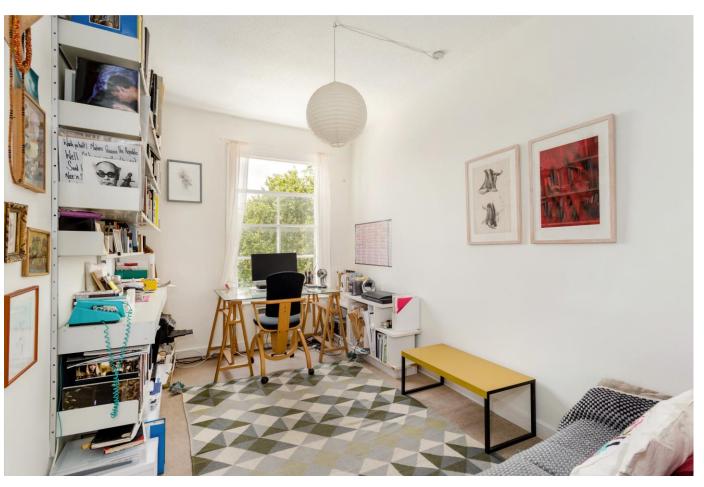

## About this property

The second-floor property is set within an imposing converted period terrace house. There is a double bedroom, cosy lounge, bathroom and fitted kitchen, while the flat itself retains period features such as sash windows.