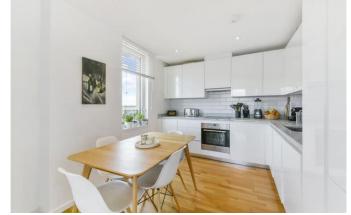

Comprising of a luxurious open plan living area; high specification kitchen with integrated appliances, two carpeted double bedrooms and a family bathroom. Premium grade, luxury, vinyl tile flooring and underfloor heating can be found throughout.