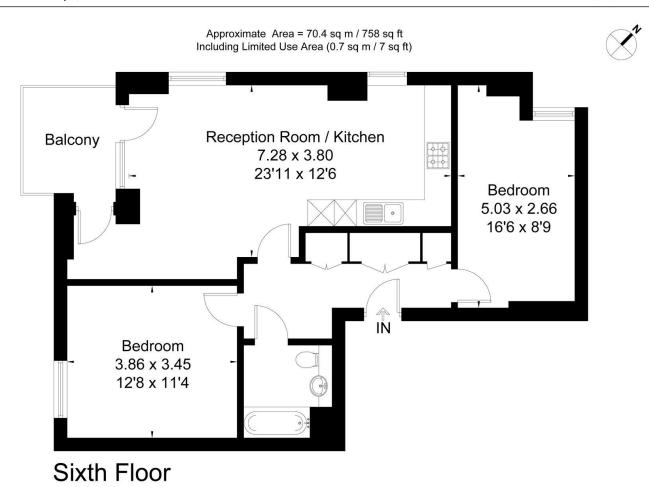

Comprising of a luxurious open plan living area; high specification kitchen with integrated appliances, two carpeted double bedrooms and a family bathroom. Premium grade, luxury, vinyl tile flooring and underfloor heating can be found throughout.

Surveyed and drawn in accordance with the International Property Measurement Standards (IPMS 2: Residential) fourwalls-group.com 232494

Important Notice Savills, its clients and any joint agents give notice that 1: They are not authorised to make or give any representations or warranties in relation to the property either here or elsewhere, either on their own behalf or on behalf of their client or otherwise. They assume no responsibility for any statement that may be made in these particulars. These particulars do not form part of any offer or contract and must not be relied upon as statements or representations of fact. 2: Any areas, measurements or distances are approximate. The text, photographs and plans are for guidance only and are not necessarily comprehensive. It should not be assumed that the property has all necessary planning, building regulation or other consents and Savills have not tested any services, equipment or facilities. Purchasers must satisfy themselves by inspection or otherwise. 20220630JEAT