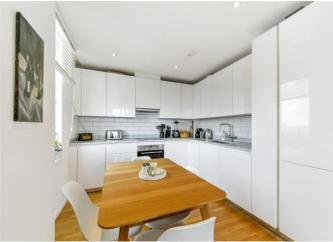

Comprising of a luxurious open plan living area; high specification kitchen with integrated appliances, two carpeted double bedrooms and a family bathroom. Premium grade, luxury, vinyl tile flooring and underfloor heating can be found throughout.