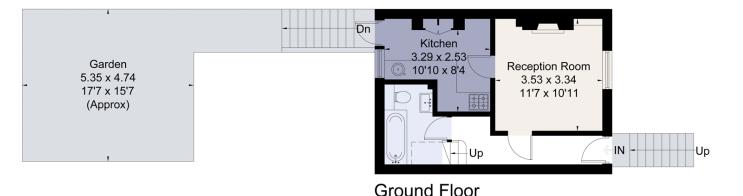

## About this property

The property offers plenty of period features such as exposed wood flooring, sash windows and boasts its own front door and private entrance hall. To the front of the house is the stylishly finished reception room, with kitchen to the rear. This also has stairs down to the rear walled garden, perfect for when entertaining.

OnThe/Market.com

Joe Earnshaw

Approximate Area = 62.0 sq m / 667 sq ft Including Limited Use Area (0.8 sq m / 9 sq ft) For identification only. Not to scale. © Fourwalls Group

= Reduced head height below 1.5m