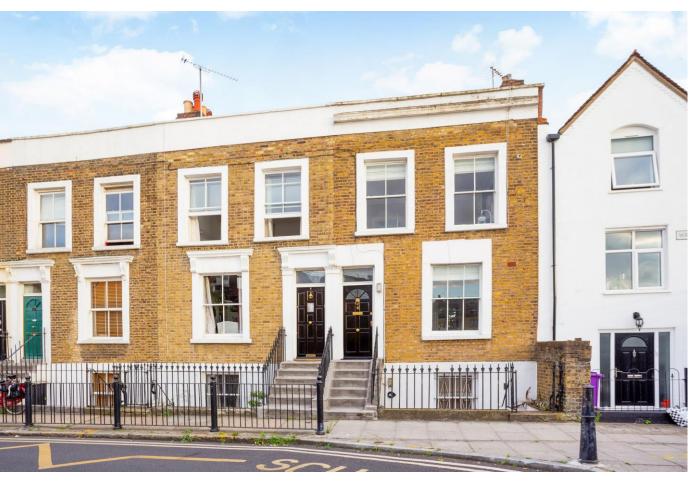

# Impressive two bedroom Victorian maisonette

Wrights Road, Bow, London, E3

Victorian maisonette Stylishly finished Period features Rear walled garden Quiet location Share of freehold

#### **Local Information**

The street benefits from plenty of on street parking and is situated just south of Victoria Park, making it an ideal spot for access to Shoreditch, the City, Canary Wharf or the West End; this is made possible via the many bus routes moments away and Mile End (Central, District and Hammersmith & City lines) and Bethnal Green (Central Line) Underground Stations, both around 10 minutes away. Victoria Park Village is also within close proximity as well as the cosmopolitan Roman Road and Bow Wharf offering restaurants, bars and a gym.