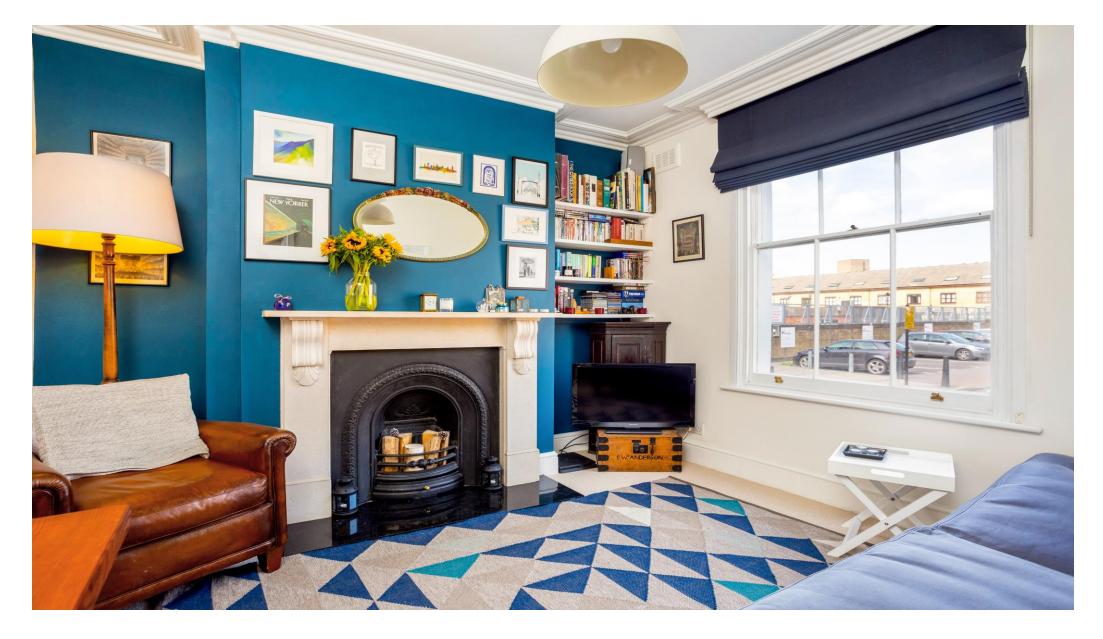

## About this property

The property offers plenty of period features such as exposed wood flooring, sash windows and boasts its own front door and private entrance hall. To the front of the house is the stylishly finished reception room, with kitchen to the rear. This also has stairs down to the rear walled garden, perfect for when entertaining.

There is a recently re-furbished bathroom with under-floor heating, plus upstairs are two double bedrooms, the master having built in wardrobes, plus loft storage.