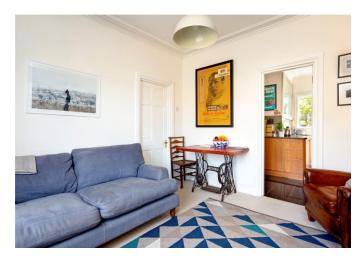

## About this property

The property offers plenty of period features such as exposed wood flooring, sash windows and boasts its own front door and private entrance hall. To the front of the house is the stylishly finished reception room, with kitchen to the rear. This also has stairs down to the rear walled garden, perfect for when entertaining.