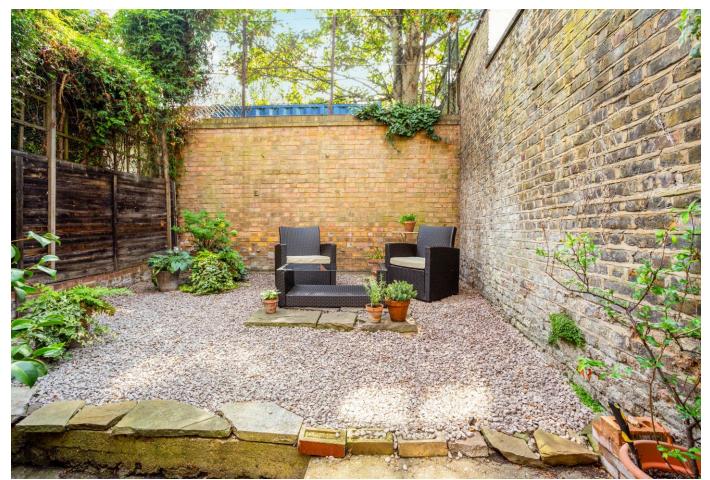

## About this property

The property offers plenty of period features such as exposed wood flooring, sash windows and boasts its own front door and private entrance hall. To the front of the house is the stylishly finished reception room, with kitchen to the rear. This also has stairs down to the rear walled garden, perfect for when entertaining.