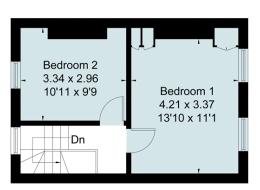

OnThe/Market.com

Joe Earnshaw

Approximate Area = 62.0 sq m / 667 sq ft Including Limited Use Area (0.8 sq m / 9 sq ft) For identification only. Not to scale. © Fourwalls Group

= Reduced head height below 1.5m

First Floor

Surveyed and drawn in accordance with the International Property Measurement Standards (IPMS 2: Residential) fourwalls-group.com 240482

Important notice Savills, its clients and any joint agents give notice that 1: They are not authorised to make or give any representations or warranties in relation to the property either here or elsewhere, either on their own behalf or on behalf of their client or otherwise. They assume no responsibility for any statement that may be made in these particulars. These particulars do not form part of any offer or contract and must not be relied upon as statements or representations of fact, 2: Any areas, measurements or distances are approximate. The text, photographs and plans are for guidance only and are not necessarily comprehensive. It should not be assumed that the property has all necessary planning, building regulation or other consents and Savills have not tested any services, equipment or facilities. Purchasers must satisfy themselves by inspection or otherwise. 20191015TCS