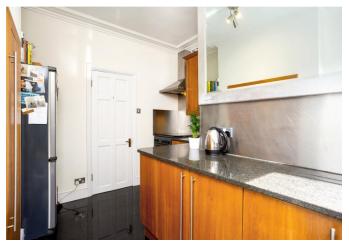

## About this property

The property offers plenty of period features such as exposed wood flooring, sash windows and boasts its own front door and private entrance hall. To the front of the house is the stylishly finished reception room, with kitchen to the rear. This also has stairs down to the rear walled garden, perfect for when entertaining.