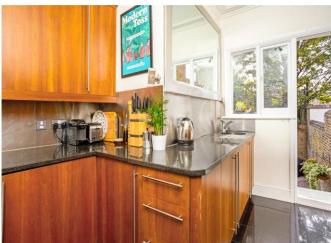

## About this property

The property offers plenty of period features such as exposed wood flooring, sash windows and boasts its own front door and private entrance hall. To the front of the house is the stylishly finished reception room, with kitchen to the rear. This also has stairs down to the rear walled garden, perfect for when entertaining.