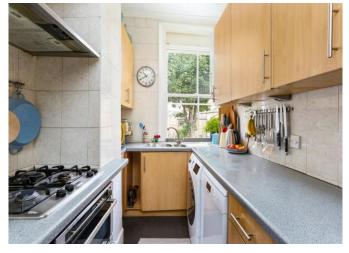

Accommodation comprises: entrance hallway accessed via main door, spacious reception room, fitted kitchen, upper hallway, light and airy principal bedroom with fireplace, further double bedroom with pleasant open outlook, and family bathroom.