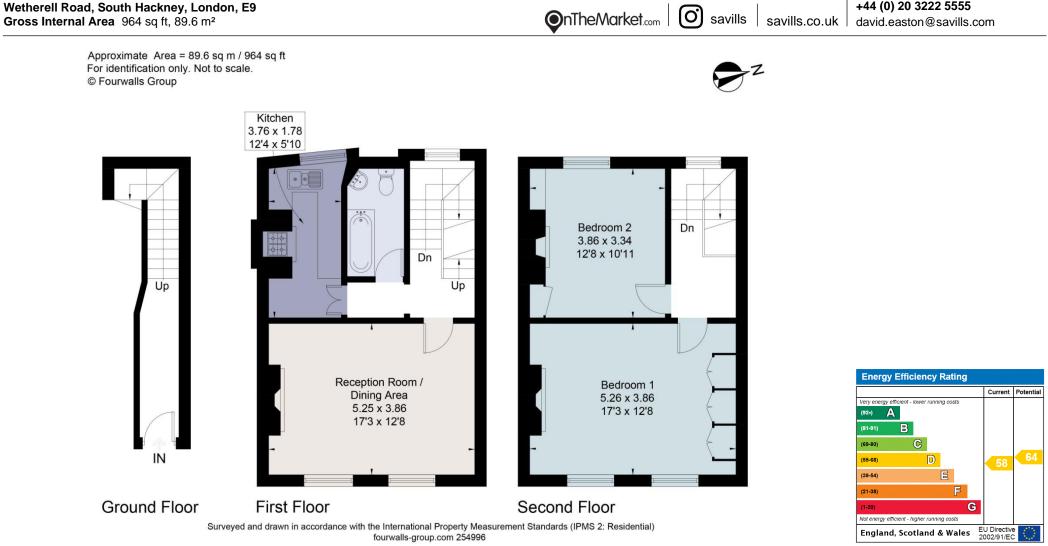

Accommodation comprises: entrance hallway accessed via main door, spacious reception room, fitted kitchen, upper hallway, light and airy principal bedroom with fireplace, further double bedroom with pleasant open outlook, and family bathroom.

## Tenure

Leasehold (91 years remaining)

Local Authority London Borough of Hackney

Energy Performance EPC Rating = D