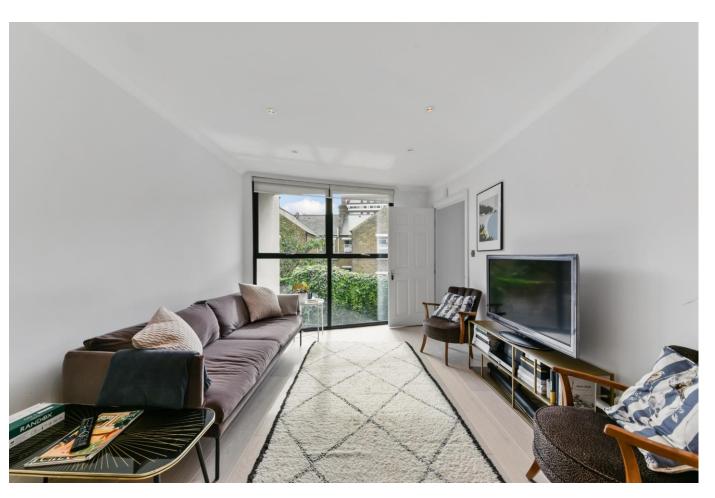

On the first floor, there is a beautiful reception/kitchen with all modern appliances and floor to ceiling feature window which pours the room with natural light. On the top floor are the principal bedroom, family bathroom and enclosed terrace.