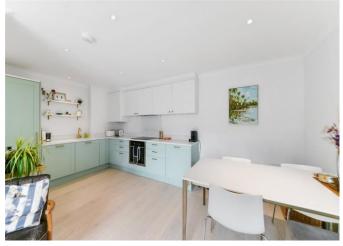

On the first floor, there is a beautiful reception/kitchen with all modern appliances and floor to ceiling feature window which pours the room with natural light. On the top floor are the principal bedroom, family bathroom and enclosed terrace.