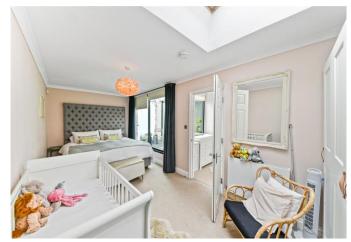

Accommodation comprises: entrance hallway with access into the second bedroom with built-in wardrobes, en-suite and double doors onto the front communal area. This room is currently being used as an additional reception area and can be adapted to suit the owner's requirements.