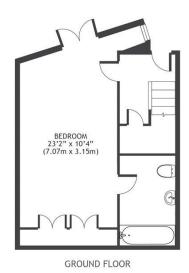

Accommodation comprises: entrance hallway with access into the second bedroom with built-in wardrobes, en-suite and double doors onto the front communal area. This room is currently being used as an additional reception area and can be adapted to suit the owner's requirements.

### **BRICKFIELD CLOSE E9**

Approximate Gross Internal Area 91.9 m<sup>2</sup> / 989.20 sq<sup>ft</sup>

Important Notice Savills, its clients and any joint agents give notice that 1: They are not authorised to make or give any representations or warranties in relation to the property either here or elsewhere, either on their own behalf or on behalf of their client or otherwise. They assume no responsibility for any statement that may be made in these particulars. These particulars do not form part of any offer or contract and must not be relied upon as statements or representations of fact. 2: Any areas, measurements or distances are approximate. The text, photographs and plans are for guidance only and are not necessarily comprehensive. It should not be assumed that the property has all necessary planning, building regulation or other consents and Savills have not tested any services, equipment or facilities. Purchasers must satisfy themselves by inspection or otherwise. 20220114MEHT