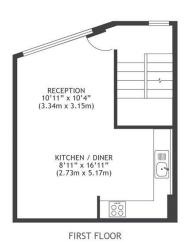

On the first floor, there is a beautiful reception/kitchen with all modern appliances and floor to ceiling feature window which pours the room with natural light. On the top floor are the principal bedroom, family bathroom and enclosed terrace.

### **BRICKFIELD CLOSE E9**

Approximate Gross Internal Area 91.9 m<sup>2</sup> / 989.20 sq<sup>ft</sup>

Important Notice Savills, its clients and any joint agents give notice that 1: They are not authorised to make or give any representations or warranties in relation to the property either here or elsewhere, either on their own behalf or on behalf of their client or otherwise. They assume no responsibility for any statement that may be made in these particulars. These particulars do not form part of any offer or contract and must not be relied upon as statements or representations of fact. 2: Any areas, measurements or distances are approximate. The text, photographs and plans are for guidance only and are not necessarily comprehensive. It should not be assumed that the property has all necessary planning, building regulation or other consents and Savills have not tested any services, equipment or facilities. Purchasers must satisfy themselves by inspection or otherwise. 20220114MEHT