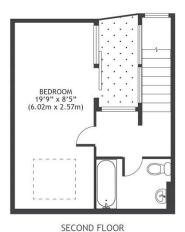

Accommodation comprises: entrance hallway with access into the second bedroom with built-in wardrobes, en-suite and double doors onto the front communal area. This room is currently being used as an additional reception area and can be adapted to suit the owner's requirements.