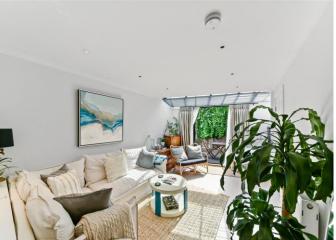

Accommodation comprises: entrance hallway with access into the second bedroom with built-in wardrobes, en-suite and double doors onto the front communal area. This room is currently being used as an additional reception area and can be adapted to suit the owner's requirements.