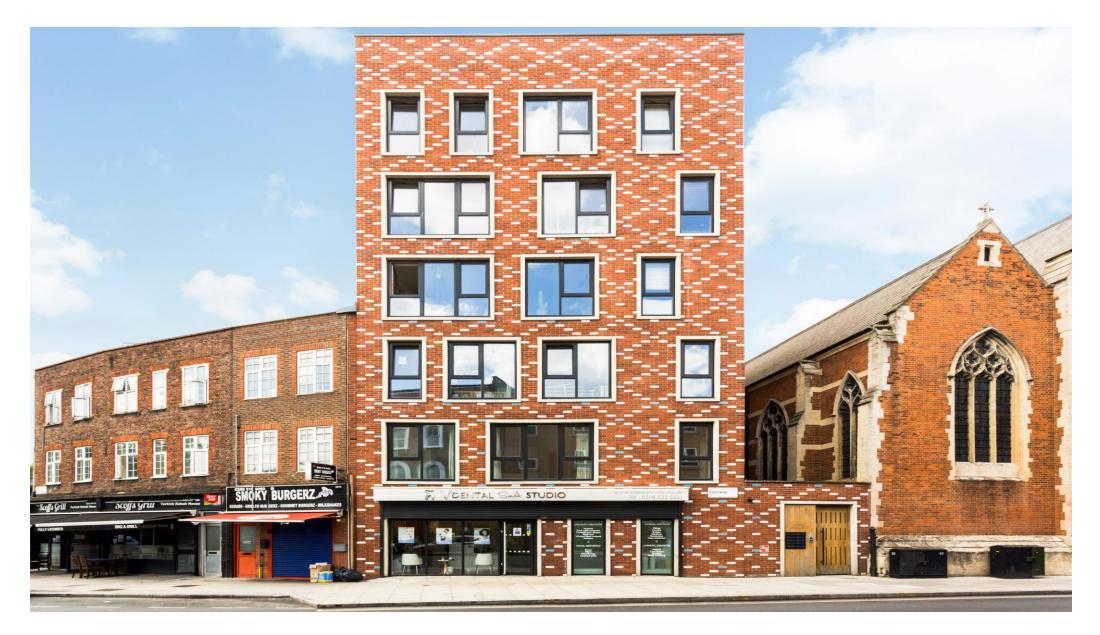

#### About this property

This generously proportioned first floor flat forms part of an award winning development, which adjoins a historic 19th Century Anglican Church in Eastway, E9. Internally the property has been freshly decorated in tasteful neutral tones and features floor to ceiling windows, allowing for high volumes of natural light.

# Bright and spacious modern apartment

Aumbrey Apartments, Eastway, London, E9

£625,000 Leasehold

Incredibly stylish modern apartment Communal roof terrace Generous square footage Close to Hackney Wick Overground Victoria Park and Olympic Park Good local schooling