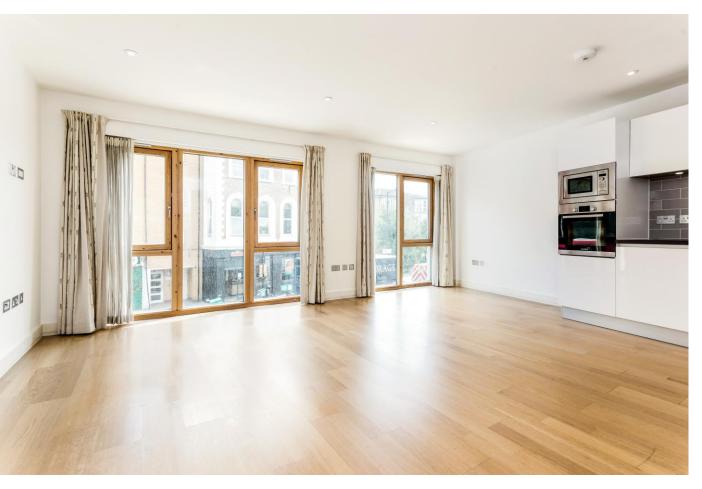

#### About this property

This generously proportioned first floor flat forms part of an award winning development, which adjoins a historic 19th Century Anglican Church in Eastway, E9. Internally the property has been freshly decorated in tasteful neutral tones and features floor to ceiling windows, allowing for high volumes of natural light.

Accommodation: access via secure communal entrance, hallway, spacious reception/stylish modern kitchen which offers a wonderfully versatile living/dining space, good sized principal bedroom with en suite shower room, two further bedrooms with church views, and family bathroom with contemporary suite and feature tiling.