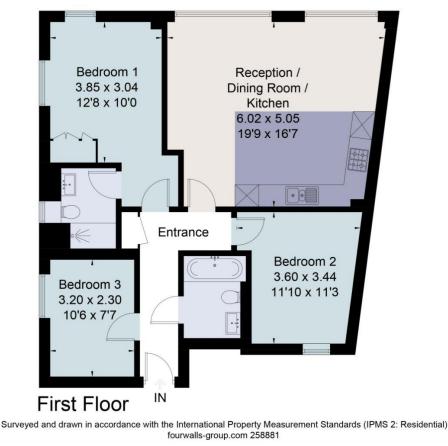

Accommodation: access via secure communal entrance, hallway, spacious reception/stylish modern kitchen which offers a wonderfully versatile living/dining space, good sized principal bedroom with en suite shower room, two further bedrooms with church views, and family bathroom with contemporary suite and feature tiling.

## Aumbrey Apartments, Eastway, London, E9 Gross Internal Area 864 sq ft, 80.3 m<sup>2</sup>

David Easton<br/>Victoria Park<br/>+44 (0) 20 3222 5555<br/>david.easton@savills.com

Approximate Area = 80.3 sq m / 864 sq ft Including Limited Use Area (0.1 sq m / 1 sq ft) For identification only. Not to scale. © Fourwalls