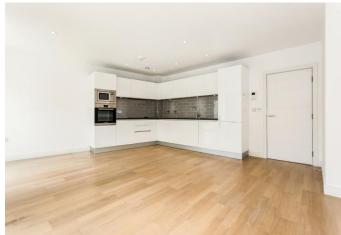

#### About this property

This generously proportioned first floor flat forms part of an award winning development, which adjoins a historic 19th Century Anglican Church in Eastway, E9. Internally the property has been freshly decorated in tasteful neutral tones and features floor to ceiling windows, allowing for high volumes of natural light.

Accommodation: access via secure communal entrance, hallway, spacious reception/stylish modern kitchen which offers a wonderfully versatile living/dining space, good sized principal bedroom with en suite shower room, two further bedrooms with church views, and family bathroom with contemporary suite and feature tiling.