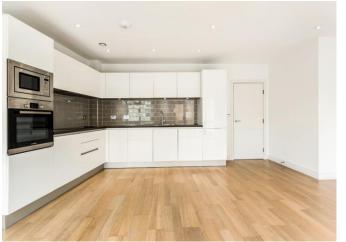

Accommodation: access via secure communal entrance, hallway, spacious reception/stylish modern kitchen which offers a wonderfully versatile living/dining space, good sized principal bedroom with en suite shower room, two further bedrooms with church views, and family bathroom with contemporary suite and feature tiling.