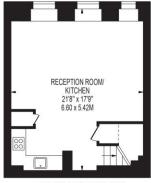

# **CONNAUGHT WORKS**

APPROXIMATE GROSS INTERNAL FLOOR AREA: 652 SQ FT - 60.59 SQ M

LOWER GROUND FLOOR FOR ILLUSTRATION PURPOSES ONLY

THIS FLOOR PLAN SHOULD BE USED AS A GENERAL CUITLINE FOR GUIDANCE ONLY AND DOES NOT CONSTITUTE IN WHOLE OR IN PART AN OFFER OR CONTRACT.
TENDING PRICHASERS OR LESSES ENGLID SATISFY THEMSELVES BY ASPICTION, SEARCHES, DICURIES AND FLUI, SURVEY AS TO THE CORRECTIONS OF EACH STATEMENT.
ANY PARES, MESSUREMENTS OR DISTRICTIONS QUITED FAIR PROPRIOMATE AND SOULD NOT BE USED YOU ALLE A PROPERTY OR BE THE MASS OF ALL OR LET.