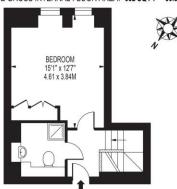

# **CONNAUGHT WORKS**

APPROXIMATE GROSS INTERNAL FLOOR AREA: 652 SQ FT - 60.59 SQ M

LOWER GROUND FLOOR FOR ILLUSTRATION PURPOSES ONLY

THIS FLOOR PLAN SHOULD BE USED AS A GENERAL CUITLINE FOR GUIDANCE ONLY AND DOES NOT CONSTITUTE IN WHOLE OR IN PART AN OFFER OR CONTRACT.
TENDING PRICHASERS OR LESSES ENGLID SATISFY THEMSELVES BY ASPICTION, SEARCHES, DICURIES AND FLUI, SURVEY AS TO THE CORRECTIONS OF EACH STATEMENT.
ANY PARES, MESSUREMENTS OR DISTRICTIONS QUITED FAIR PROPRIOMATE AND SOULD NOT BE USED YOU ALLE A PROPERTY OR BE THE MASS OF ALL OR LET.