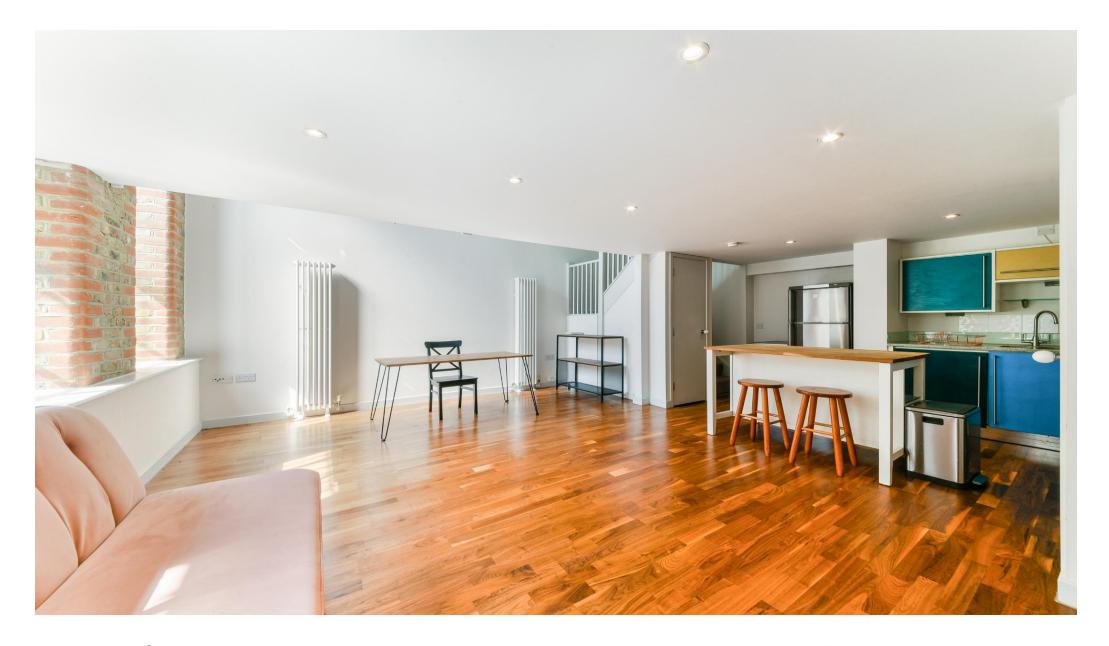

## About this property

Savills are delighted to offer onto the market this exceptional Victorian warehouse duplex conversion next to Victoria Park.

The apartment benefits from exposed brickwork, wood flooring, original factorystyle windows and double-height ceilings.

The entrance is on the ground floor and into the hallway, mezzanine double bedroom and modern shower room.

Stairs lead down to the wonderful open-plan kitchen / reception room which makes for the perfect entertaining space.