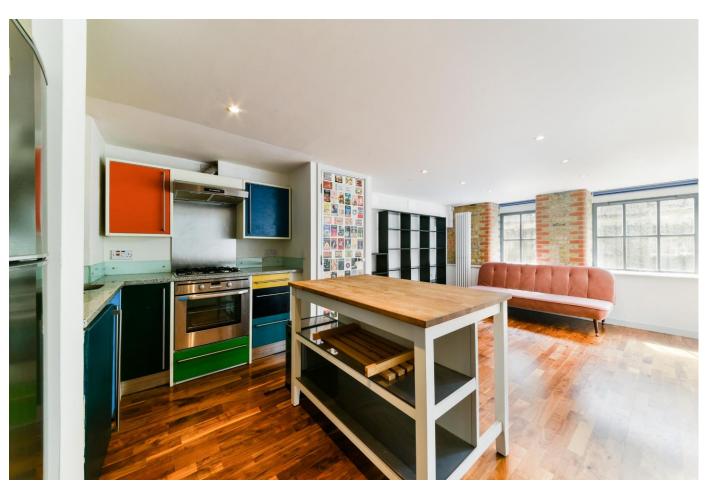

## About this property

Savills are delighted to offer onto the market this exceptional Victorian warehouse duplex conversion next to Victoria Park.

The apartment benefits from exposed brickwork, wood flooring, original factorystyle windows and double-height ceilings.

The entrance is on the ground floor and into the hallway, mezzanine double bedroom and modern shower room.

Stairs lead down to the wonderful open-plan kitchen / reception room which makes for the perfect entertaining space.