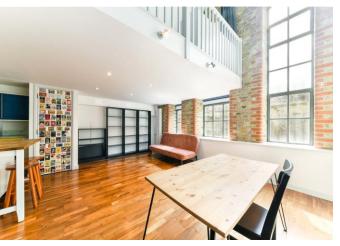

## About this property

Savills are delighted to offer onto the market this exceptional Victorian warehouse duplex conversion next to Victoria Park.

The apartment benefits from exposed brickwork, wood flooring, original factorystyle windows and double-height ceilings.

The entrance is on the ground floor and into the hallway, mezzanine double bedroom and modern shower room.

Stairs lead down to the wonderful open-plan kitchen / reception room which makes for the perfect entertaining space.