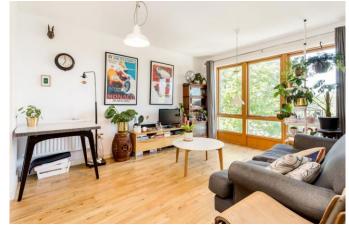

## About this property

Incredibly charming third floor apartment (with lift) which forms part of a popular modern development, situated in Hackney Wick, E9. The property enjoys a delightful open outlook to the rear and offers bright and well proportioned living, well suited to the first time buyer.

Accommodation: entrance hallway with built-in storage cupboard, light and airy reception/dining kitchen with floor to ceiling windows and wood flooring, good sized double bedroom with built-in storage, and bathroom.