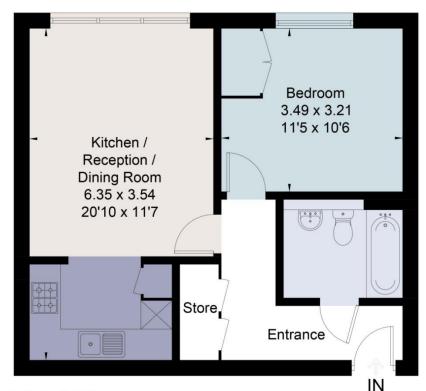

Accommodation: entrance hallway with built-in storage cupboard, light and airy reception/dining kitchen with floor to ceiling windows and wood flooring, good sized double bedroom with built-in storage, and bathroom.

Approximate Area = 46.6 sq m / 502 sq ft Including Limited Use Area (0.1 sq m / 1 sq ft) For identification only. Not to scale.

© Fourwalls Group

Third Floor

Surveyed and drawn in accordance with the International Property Measurement Standards (IPMS 2: Residential) fourwalls-group.com 256136