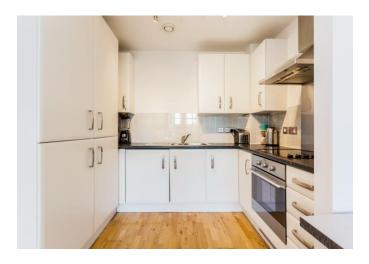

Accommodation: entrance hallway with built-in storage cupboard, light and airy reception/dining kitchen with floor to ceiling windows and wood flooring, good sized double bedroom with built-in storage, and bathroom.