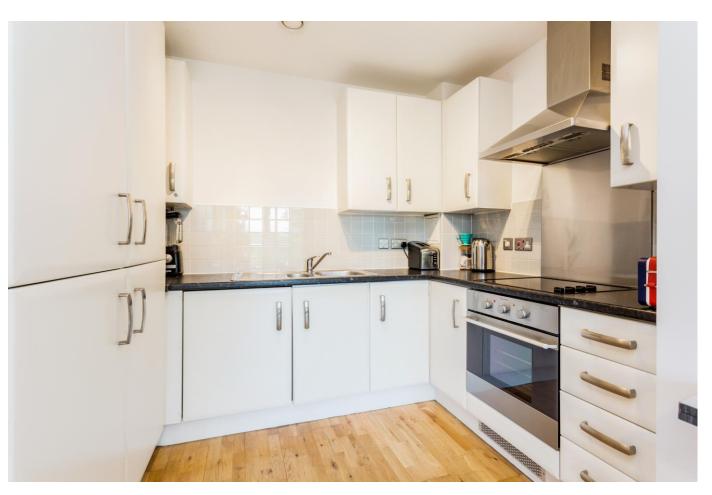

Accommodation: entrance hallway with built-in storage cupboard, light and airy reception/dining kitchen with floor to ceiling windows and wood flooring, good sized double bedroom with built-in storage, and bathroom.