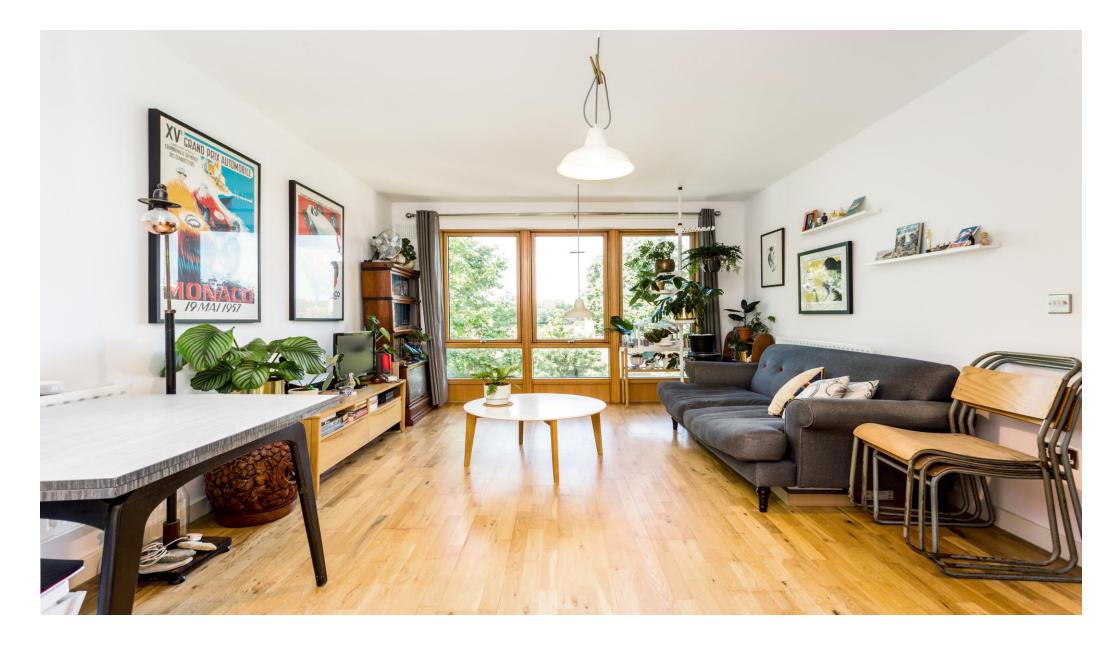

## About this property

Incredibly charming third floor apartment (with lift) which forms part of a popular modern development, situated in Hackney Wick, E9. The property enjoys a delightful open outlook to the rear and offers bright and well proportioned living, well suited to the first time buyer.

Accommodation: entrance hallway with built-in storage cupboard, light and airy reception/dining kitchen with floor to ceiling windows and wood flooring, good sized double bedroom with built-in storage, and bathroom.