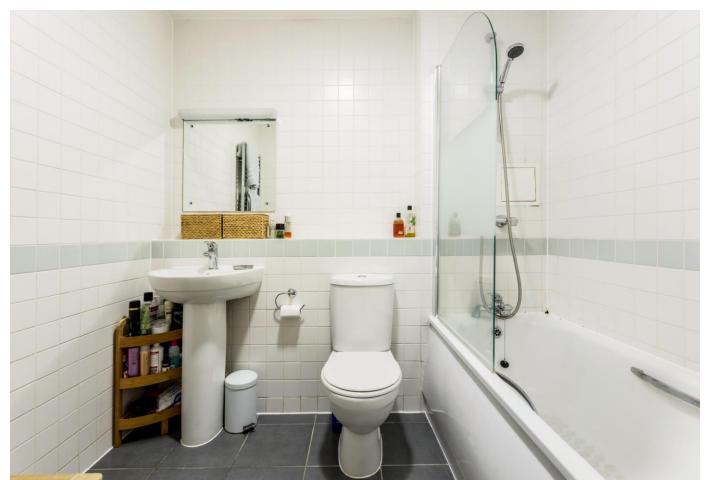

Accommodation: entrance hallway with built-in storage cupboard, light and airy reception/dining kitchen with floor to ceiling windows and wood flooring, good sized double bedroom with built-in storage, and bathroom.