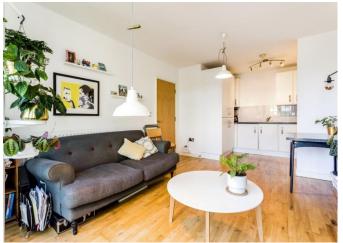

## About this property

Incredibly charming third floor apartment (with lift) which forms part of a popular modern development, situated in Hackney Wick, E9. The property enjoys a delightful open outlook to the rear and offers bright and well proportioned living, well suited to the first time buyer.

Accommodation: entrance hallway with built-in storage cupboard, light and airy reception/dining kitchen with floor to ceiling windows and wood flooring, good sized double bedroom with built-in storage, and bathroom.