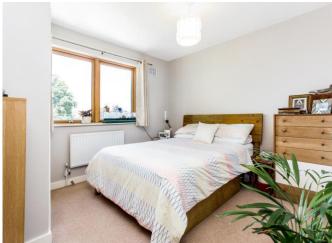

Accommodation: entrance hallway with built-in storage cupboard, light and airy reception/dining kitchen with floor to ceiling windows and wood flooring, good sized double bedroom with built-in storage, and bathroom.