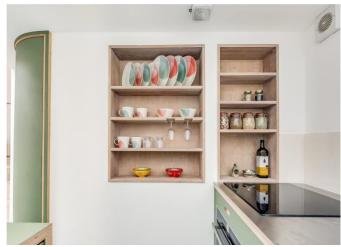

Arranged over two levels and accessed via the main door, the accommodation comprises: sunken reception area/beautiful bespoke kitchen with integrated appliances and a sky light allowing for high volumes of natural light, stylish contemporary shower room and bedroom on the upper level.