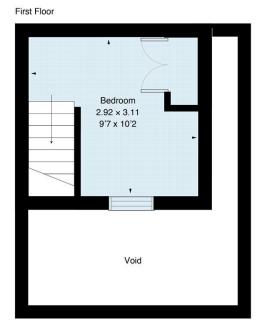

Arranged over two levels and accessed via the main door, the accommodation comprises: sunken reception area/beautiful bespoke kitchen with integrated appliances and a sky light allowing for high volumes of natural light, stylish contemporary shower room and bedroom on the upper level.

Approximate Area = 28.46 sq m / 306.3 sq ft For identification only. Not to scale

Important Notice Savills, its clients and any joint agents give notice that 1: They are not authorised to make or give any representations or warranties in relation to the property either here or elsewhere, either on their own behalf or on behalf of their client or otherwise. They assume no responsibility for any statement that may be made in these particulars. These particulars do not form part of any offer or contract and must not be relied upon as statements or representations of fact. 2: Any areas, measurements or distances are approximate. The text, photographs and plans are for guidance only and are not necessarily comprehensive. It should not be assumed that the property has all necessary planning, building regulation or other consents and Savills have not tested any services, equipment or facilities. Purchasers must satisfy themselves by inspection or otherwise. 20210722TCS