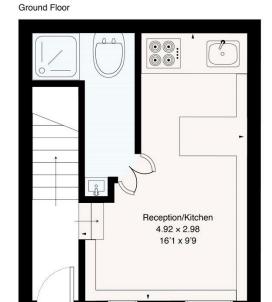

Arranged over two levels and accessed via the main door, the accommodation comprises: sunken reception area/beautiful bespoke kitchen with integrated appliances and a sky light allowing for high volumes of natural light, stylish contemporary shower room and bedroom on the upper level.

Approximate Area = 28.46 sq m / 306.3 sq ft For identification only. Not to scale

Important Notice Savills, its clients and any joint agents give notice that 1: They are not authorised to make or give any representations or warranties in relation to the property either here or elsewhere, either on their own behalf or on behalf of their client or otherwise. They assume no responsibility for any statement that may be made in these particulars. These particulars do not form part of any offer or contract and must not be relied upon as statements or representations of fact. 2: Any areas, measurements or distances are approximate. The text, photographs and plans are for guidance only and are not necessarily comprehensive. It should not be assumed that the property has all necessary planning, building regulation or other consents and Savills have not tested any services, equipment or facilities. Purchasers must satisfy themselves by inspection or otherwise. 20210722TCS