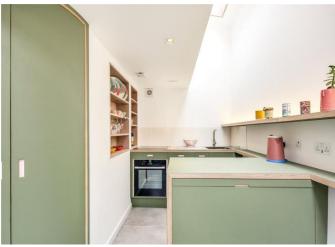

Arranged over two levels and accessed via the main door, the accommodation comprises: sunken reception area/beautiful bespoke kitchen with integrated appliances and a sky light allowing for high volumes of natural light, stylish contemporary shower room and bedroom on the upper level.