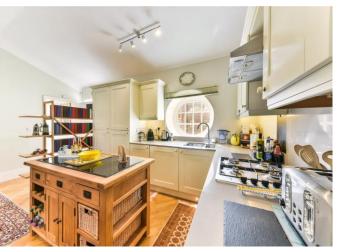

Accommodation comprises an entrance hallway leading into two double bedrooms with built-in wardrobes, an en-suite bathroom in the principal bedroom and a further family bathroom. There is a spacious reception room with a modern fitted kitchen and high-end appliances.