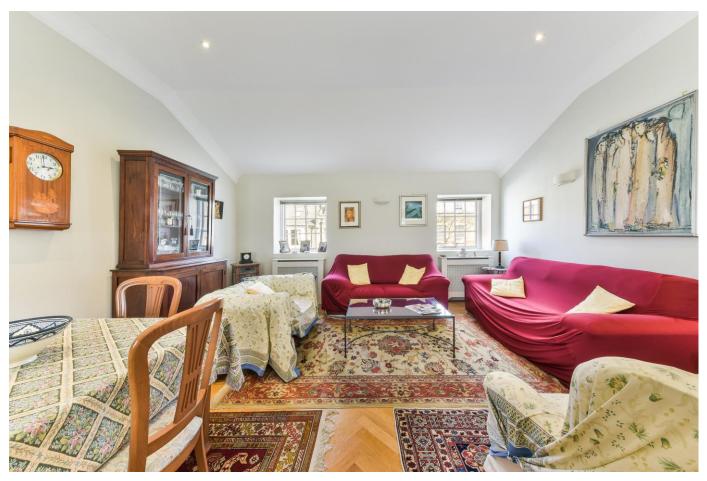

Accommodation comprises an entrance hallway leading into two double bedrooms with built-in wardrobes, an en-suite bathroom in the principal bedroom and a further family bathroom. There is a spacious reception room with a modern fitted kitchen and high-end appliances.