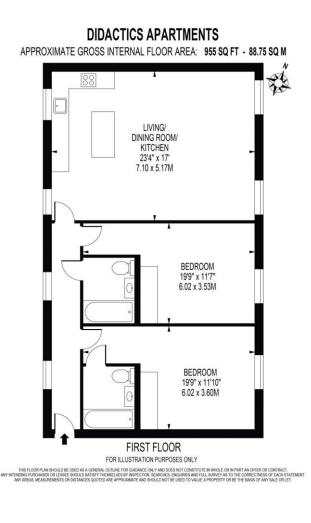

Accommodation comprises an entrance hallway leading into two double bedrooms with built-in wardrobes, an en-suite bathroom in the principal bedroom and a further family bathroom. There is a spacious reception room with a modern fitted kitchen and high-end appliances.

## Viewing

All viewings will be accompanied and are strictly by prior arrangement through Savills Victoria Park Office. Telephone: +44 (0) 20 3222 5555.

Didactics Apartments, 8 Edicule Square, London, E3 Gross Internal Area 955 sq ft, 88.7 m<sup>2</sup> James Marshall Victoria Park +44 (0) 20 3222 5555 james marshall@savills.coj