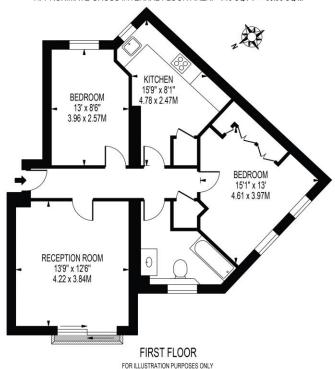

# **CONSERVANCY ROAD**

APPROXIMATE GROSS INTERNAL FLOOR AREA: 710 SQ FT - 65.96 SQ M

THIS FLOOR PLAN SHOULD BE USED AS A GENERAL CUTLINE FOR GUIDANCE ONLY AND DOES NOT CONSTITUTE IN WHICLE OR IN PART AN OFFER OR CONTRACT.

BRIGH SERVICES FROM SESSES SHOULD SATISKY THEMSELVES BY ASSPCTION, SEARCHES, DRUGHES AND FULL SURVEY AS TO THE CORRECTIVES OF EACH STATEMENT.

ANY AREAS, MASQUEMENTS OR DISTANCES QUIETD ARE PROVISIONET AND SHOULD NOT BE USED TO VALUE A PROPERTY ON BET THE BASS OF ANY SALE OR LET.