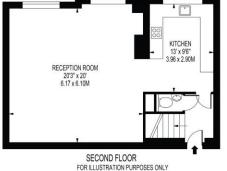

### Viewing

All viewings will be accompanied and are strictly by prior arrangement through Savills Victoria Park Office.

Telephone: +44 (0) 20 3222 5555.

RUTLAND ROAD APPROXIMATE GROSS INTERNAL FLOOR AREA: 1186 SQ FT - 100.18 SQ M (EXCLUDING VOID) VOID BEDROOM 21'6" x 9'6" RECEPTION ROOM 20' x 13'6" 6.10 x 4.12M TERRACE 3.35 x 2.44M (APPROXIMATE) THIRD FLOOR

THIS FLOOR PLAN SHOULD BE USED AS A GENERAL CUITLINE FOR GUIDANCE ONLY AND DOES NOT CONSTITUTE IN WHICLE OR IN PART AN OFFER OR CONTRACT.
TENDING PURCHASER OR LESSEE SHOULD SATELY PERMELYES BY INSPECTION, SEARCHES, ENQUIRES AND PULL SURVEY AS TO THE CORRECTIESS OF FOLIA ISTATEMENT.
ANY AREAS, MESSAEMENTS OR DISTRICTED SUITOTE ARE APPROXIMATE AND SAULD NOT BE USED FOR VOILE A PROPERTY OR BE THE MESS OF ANY SALE OR LET.