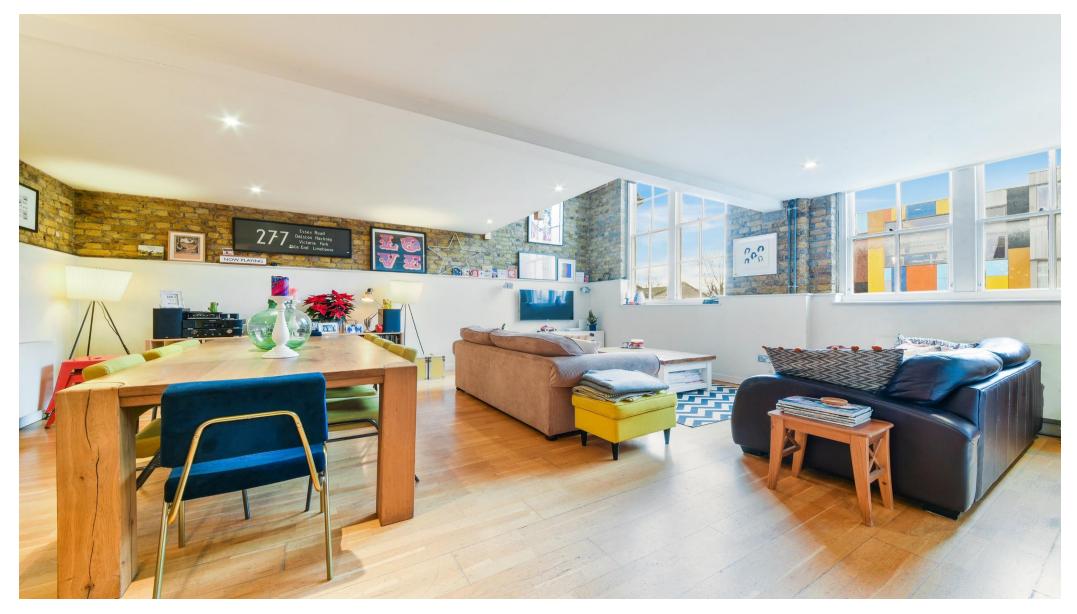

### About this property

Savills are delighted to offer to the market this stunning duplex penthouse apartment set within a school conversion in the heart of the Village.

The property has been finished to a very high standard throughout and features a high spec kitchen, exposed brickwork and wooden ceiling beams.

The apartment boasts a private roof terrace and an off-street parking space.

Accommodation: A stunning semi-open planned reception room/kitchen with large windows perfect for entertaining.

On the upper floor, there is a double bedroom, family bathroom and a second reception area which is currently used as a home office.