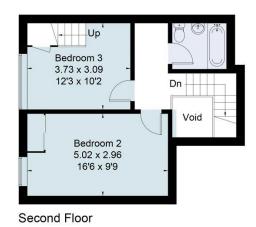

The accommodation comprises: bright and spacious reception/stylish modern kitchen, sleek contemporary shower room, good sized double bedroom with built-in wardrobe, home office/bedroom three, family bathroom, and top floor principal bedroom with vaulted high ceiling and spectacular exposed beams.

OnTheMarket.com

Approximate Area = 113 sq m / 1216 sq ft (Excluding Void) For identification only. Not to scale. © Fourwalls

Third Floor

Surveyed and drawn in accordance with the International Property Measurement Standards (IPMS 2: Residential) fourwalls-group.com 267074