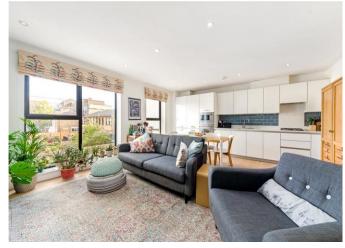

The accommodation comprises: bright and spacious reception/stylish modern kitchen, sleek contemporary shower room, good sized double bedroom with built-in wardrobe, home office/bedroom three, family bathroom, and top floor principal bedroom with vaulted high ceiling and spectacular exposed beams.