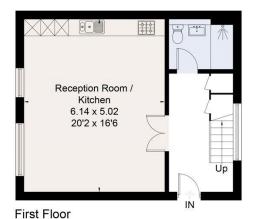

OnTheMarket.com

Approximate Area = 113 sq m / 1216 sq ft (Excluding Void) For identification only. Not to scale. © Fourwalls

Third Floor

Surveyed and drawn in accordance with the International Property Measurement Standards (IPMS 2: Residential) fourwalls-group.com 267074