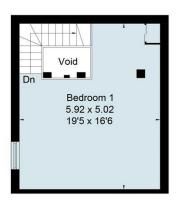

OnTheMarket.com

Approximate Area = 113 sq m / 1216 sq ft (Excluding Void) For identification only. Not to scale. © Fourwalls

Third Floor

Surveyed and drawn in accordance with the International Property Measurement Standards (IPMS 2: Residential) fourwalls-group.com 267074