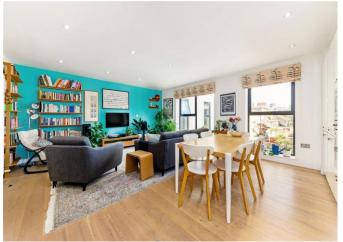

The accommodation comprises: bright and spacious reception/stylish modern kitchen, sleek contemporary shower room, good sized double bedroom with built-in wardrobe, home office/bedroom three, family bathroom, and top floor principal bedroom with vaulted high ceiling and spectacular exposed beams.