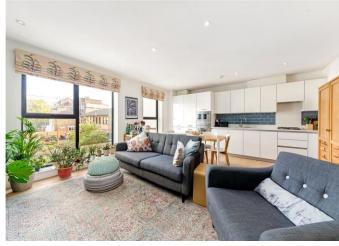

The accommodation comprises: bright and spacious reception/stylish modern kitchen, sleek contemporary shower room, good sized double bedroom with built-in wardrobe, home office/bedroom three, family bathroom, and top floor principal bedroom with vaulted high ceiling and spectacular exposed beams.