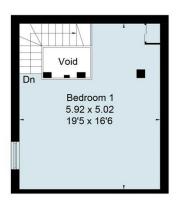

The accommodation comprises: bright and spacious reception/stylish modern kitchen, sleek contemporary shower room, good sized double bedroom with built-in wardrobe, home office/bedroom three, family bathroom, and top floor principal bedroom with vaulted high ceiling and spectacular exposed beams.

Approximate Area = 113 sq m / 1216 sq ft (Excluding Void) For identification only. Not to scale. © Fourwalls

Third Floor

Surveyed and drawn in accordance with the International Property Measurement Standards (IPMS 2: Residential) fourwalls-group.com 267074