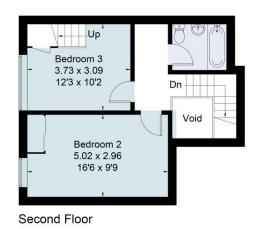

Approximate Area = 113 sq m / 1216 sq ft (Excluding Void) For identification only. Not to scale. © Fourwalls

Third Floor

Surveyed and drawn in accordance with the International Property Measurement Standards (IPMS 2: Residential) fourwalls-group.com 267074