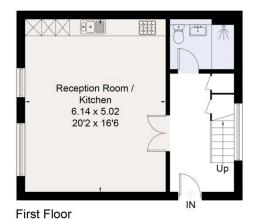

Approximate Area = 113 sq m / 1216 sq ft (Excluding Void) For identification only. Not to scale. © Fourwalls

Third Floor

Surveyed and drawn in accordance with the International Property Measurement Standards (IPMS 2: Residential) fourwalls-group.com 267074