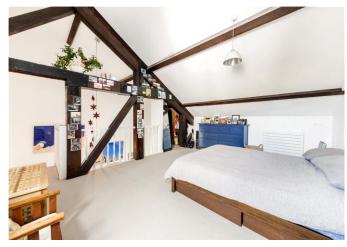

The accommodation comprises: bright and spacious reception/stylish modern kitchen, sleek contemporary shower room, good sized double bedroom with built-in wardrobe, home office/bedroom three, family bathroom, and top floor principal bedroom with vaulted high ceiling and spectacular exposed beams.