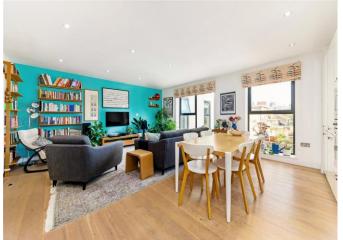

The accommodation comprises: bright and spacious reception/stylish modern kitchen, sleek contemporary shower room, good sized double bedroom with built-in wardrobe, home office/bedroom three, family bathroom, and top floor principal bedroom with vaulted high ceiling and spectacular exposed beams.