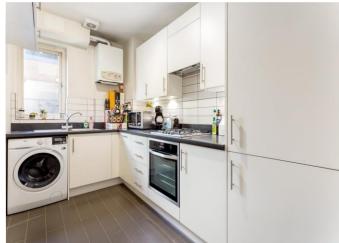

Accessed via secure gate, into a leafy shared courtyard, the accommodation comprises: entrance hallway, good sized reception with private balcony overlooking The Hertford Union Canal and park, modern fitted kitchen, spacious principal bedroom with excellent built-in storage, further bedroom, and bathroom with sleek contemporary suite and feature tiling.