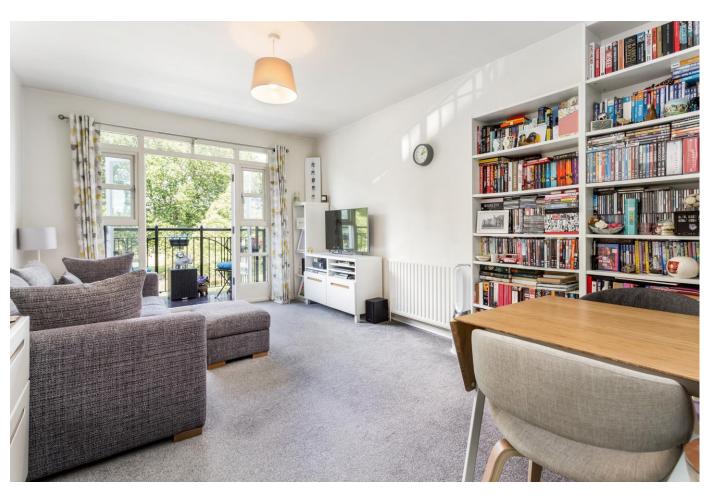

# About this property

This beautifully presented modern flat enjoys a fabulous canal side location and boasts spectacular uninterrupted views over Victoria Park. The property has been tastefully decorated in fresh modern tones and offers a bright and well proportioned space, well suited to the first time buyer.

Accessed via secure gate, into a leafy shared courtyard, the accommodation comprises: entrance hallway, good sized reception with private balcony overlooking The Hertford Union Canal and park, modern fitted kitchen, spacious principal bedroom with excellent built-in storage, further bedroom, and bathroom with sleek contemporary suite and feature tiling.