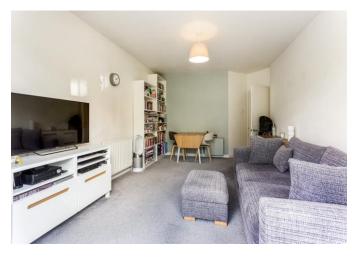

Accessed via secure gate, into a leafy shared courtyard, the accommodation comprises: entrance hallway, good sized reception with private balcony overlooking The Hertford Union Canal and park, modern fitted kitchen, spacious principal bedroom with excellent built-in storage, further bedroom, and bathroom with sleek contemporary suite and feature tiling.