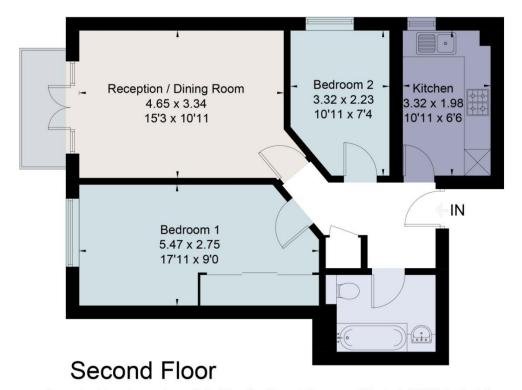

Accessed via secure gate, into a leafy shared courtyard, the accommodation comprises: entrance hallway, good sized reception with private balcony overlooking The Hertford Union Canal and park, modern fitted kitchen, spacious principal bedroom with excellent built-in storage, further bedroom, and bathroom with sleek contemporary suite and feature tiling.

Approximate Area = 58.2 sg m / 626 sg ft Including Limited Use Area (0.5 sq m / 5 sq ft) For identification only. Not to scale. © Fourwalls

Surveyed and drawn in accordance with the International Property Measurement Standards (IPMS 2: Residential) fourwalls-group.com 258570