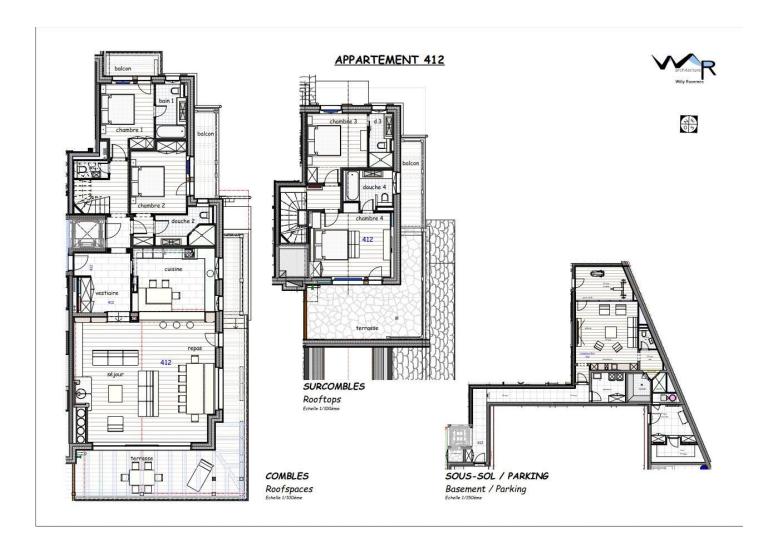

rants. The building consists of 10 apartments and 3 penthouses, incorporates the best modern technology, using the latest construction material and provides an 'on demand concierge service' for all residence.

Each apartment has its own private Turkish bath, fitness room, laundry room, ski room and cellar on the lower floor with direct access to the impressive indoor swimming pool and relaxation area.

Residence Alex enjoys the magnificent unobstructed views of the majestic Combins and the foothills of the Mont Blanc massif.

The option to purchase additional parking is still currently available with cost varying between CHF 80,000-CHF 120,000

All the apartments and the penthouse are available for sale to foreign buyers.







## **FLOORPLANS**

Gross internal area: 4639 sq ft (431 m²)



# Verbier

Sam Scott sam.scott@savills.com + 41 27 565 89 40

savills.co.uk

Savills, their clients and any joint agents give notice that: 1. They are not authorised to make or give any representations or warranties in relation to the property either here or elsewhere, either on their own behalf or on behalf of their client or otherwise. They assume no responsibility for any statement that may be made in these particulars. These particulars do not form part of any offer or contract and must not be relied upon as statements or representations of fact. 2. Any areas, measurements or distances are approximate. The text, images and plans are for guidance only and are not necessarily comprehensive. It should not be assumed that the property has all necessary planning, building regulation or ot