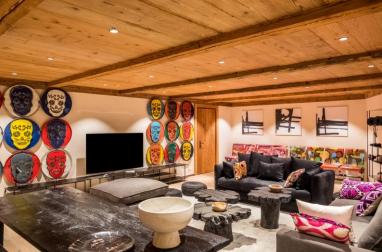

# VERBIER, VALAIS, SWITZERLAND

New build penthouse • Central location

- Beautiful Wellness area Direct lift access
- Stunning views Concierge service Double height vaulted ceilings 4 Bedrooms
- 4 Bathrooms 4639 sq ft (431 m²)

### **Description**

Located in the heart of the village, Residence Alex is one of the most exclusive projects in Verbier.

The development is a short walk to Place Centrale providing easy access to the centre of Verbier and its abundance of shops and restaurants. The building consists of 10 apartments and 3 penthouses, incorporates the best modern technology, using the latest construction material and provides an 'on demand concierge service' for all residence.