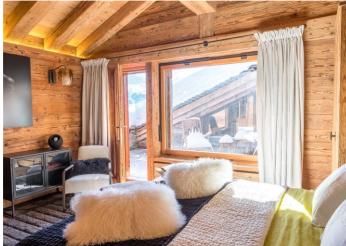

# VERBIER, VALAIS, SWITZERLAND

New build penthouse • Central location

- Beautiful Wellness area Direct lift access
- Stunning views Concierge service Double height vaulted ceilings 4 Bedrooms
- 4 Bathrooms 4639 sq ft (431 m²)

Each apartment has its own private Turkish bath, fitness room, laundry room, ski room and cellar on the lower floor with direct access to the impressive indoor swimming pool and relaxation area.

Residence Alex enjoys the magnificent unobstructed views of the majestic Combins and the foothills of the Mont Blanc massif.