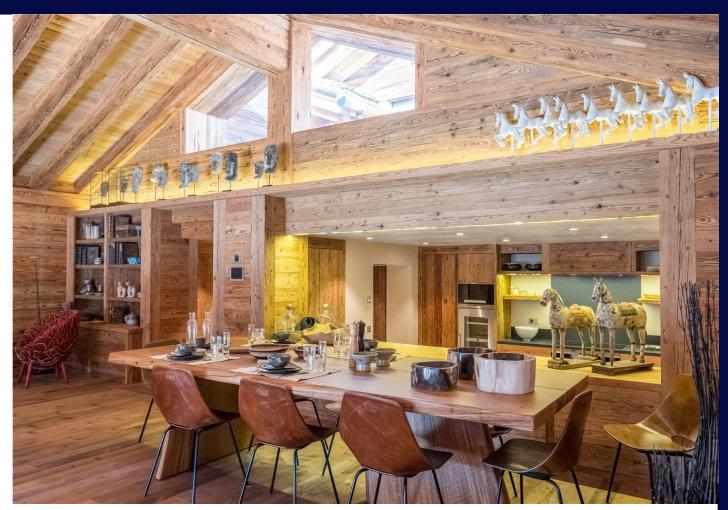

### **Description**

Located in the heart of the village, Residence Alex is one of the most exclusive projects in Verbier.

The development is a short walk to Place Centrale providing easy access to the centre of Verbier and its abundance of shops and restaurants. The building consists of 10 apartments and 3 penthouses, incorporates the best modern technology, using the latest construction material and provides an 'on demand concierge service' for all residence.

Each apartment has its own private Turkish bath, fitness room, laundry room, ski room and cellar on the lower floor with direct access to the impressive indoor swimming pool and relaxation area.

Residence Alex enjoys the magnificent unobstructed views of the majestic Combins and the foothills of the Mont Blanc massif.