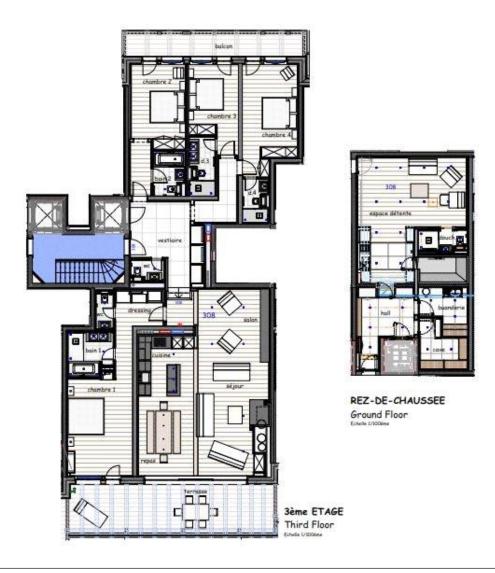

## **FLOORPLANS**

Gross internal area: 3509 sq ft (326 m²)

Verbier
Sam Scott
sam.scott@savills.com
+ 41 27 565 89 40

savills.co.uk

Savills, their clients and any joint agents give notice that: 1. They are not authorised to make or give any representations or warranties in relation to the property either here or elsewhere, either on their own behalf or on behalf of their client or otherwise. They assume no responsibility for any statement that may be made in these particulars. These particulars do not form part of any offer or contract and must not be relied upon as statements or representations of fact. 2. Any areas, measurements or distances are approximate. The text, images and plans are for guidance only and are not necessarily comprehensive. It should not be assumed that the property has all necessary planning, building regulation or other consents and Savills have not tested any services, equipment or facilities. Purchasers must satisfy themselves by inspection or otherwise.