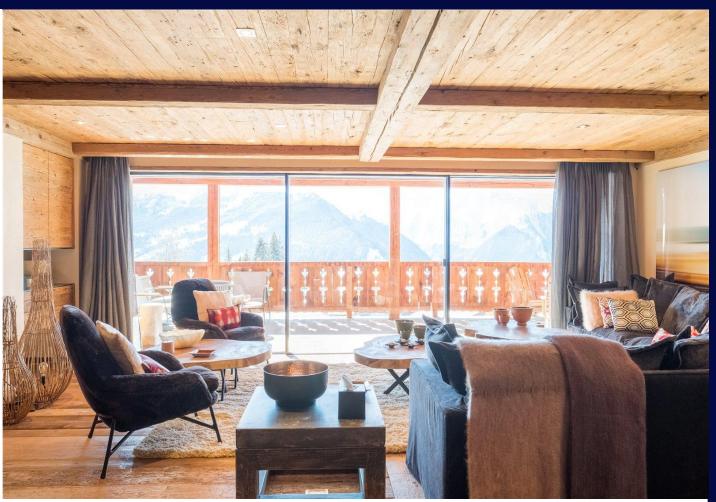

From its sunny plateau at 1500m, Verbier offers breath-taking views of the Combin Massif and access to the towering heights of Mont Fort. The centre of the resort pulsates with life and there are a wealth of shops, hotels, restaurants, bars and nightclubs to frequent. In winter, Verbier forms the nucleus of the Four Valleys which is the largest ski area in Switzerland. With the recent completion of the W Hotel, Residence Alex and Rosalp with an exciting new restaurant planned this season, Verbier is constantly re-inventing itself to keep the offering current.

Each apartment has its own private Turkish bath, fitness room, laundry room, ski room and cellar on the lower floor with direct access to the impressive indoor swimming pool and relaxation area.

Residence Alex enjoys the magnificent unobstructed views of the majestic Combins and the foothills of the Mont Blanc massif.