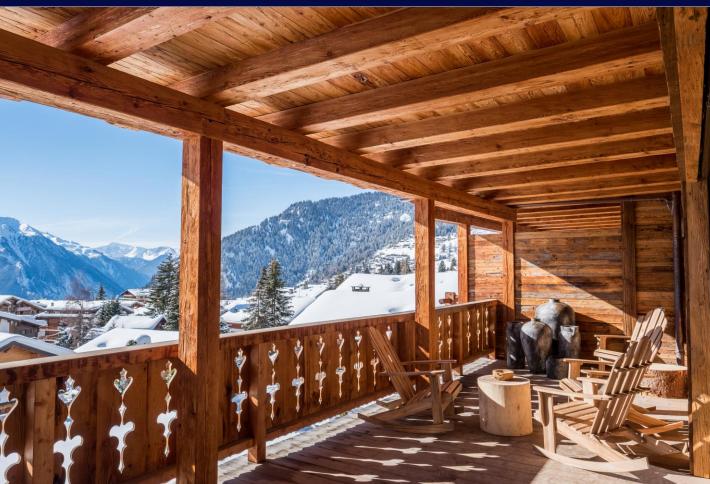

From its sunny plateau at 1500m, Verbier offers breath-taking views of the Combin Massif and access to the towering heights of Mont Fort. The centre of the resort pulsates with life and there are a wealth of shops, hotels, restaurants, bars and nightclubs to frequent. In winter, Verbier forms the nucleus of the Four Valleys which is the largest ski area in Switzerland. With the recent completion of the W Hotel, Residence Alex and Rosalp with an exciting new restaurant planned this season, Verbier is constantly re-inventing itself to keep the offering current.