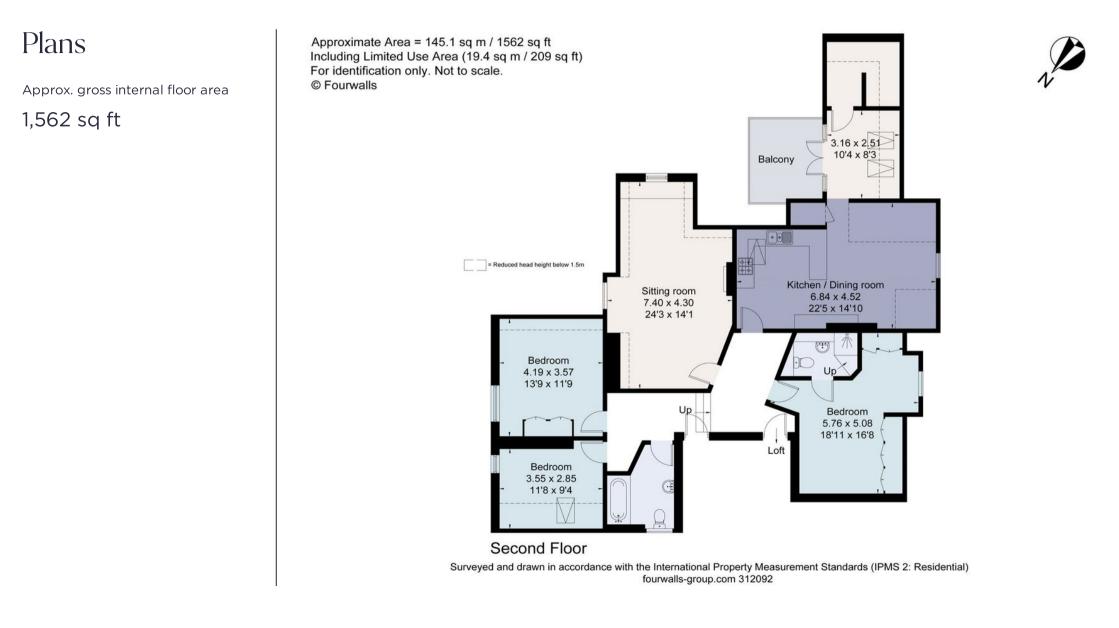

Positioned on the 2nd floor, the apartment is accessible via the staircase from the communal hallway, or by the lift which opens directly into the flat.

The well-proportioned fitted kitchen, with dining area, opens onto a breakfast room with access to the balcony and the formal sitting room enjoys an outlook over the garden.

There are three double bedrooms. The principal one, on the west side, features a well-appointed shower room, whilst the other two share a light and spacious bathroom. An extra feature here is the private loft which offers a fabulous storage space. The decked balcony overlooks the expansive, communal garden and faces in an easterly direction.