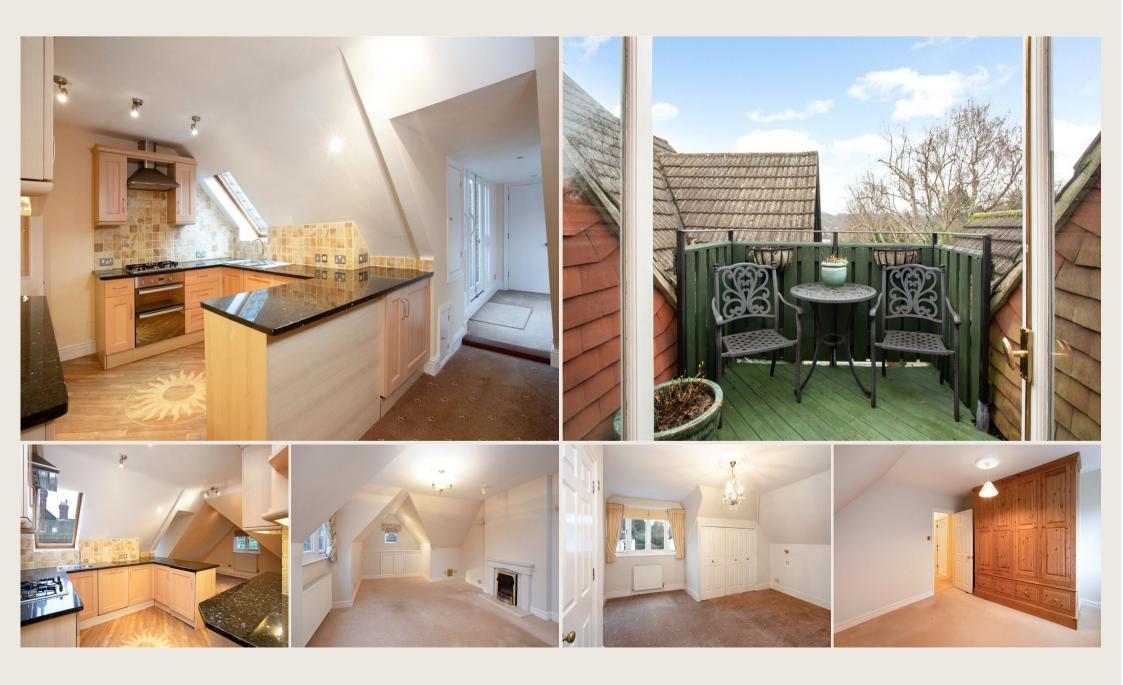

Positioned on the 2nd floor, the apartment is accessible via the staircase from the communal hallway, or by the lift which opens directly into the flat.

The well-proportioned fitted kitchen, with dining area, opens onto a breakfast room with access to the balcony and the formal sitting room enjoys an outlook over the garden.

There are three double bedrooms. The principal one, on the west side, features a well-appointed shower room, whilst the other two share a light and spacious bathroom. An extra feature here is the private loft which offers a fabulous storage space. The decked balcony overlooks the expansive, communal garden and faces in an easterly direction.