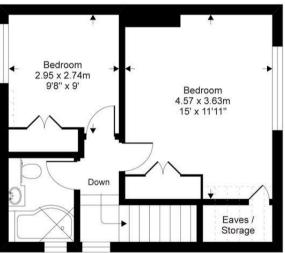

## Tidebrook Road, Wadhurst, TN5

Gross internal floor area (approx):

77.7 sq m / 836 sq ft (Excludes Restricted Head Height)
For Identification only - Not to scale

Niche Communications

**Ground floor** 

First floor

#### FLOORPLANS

Gross internal area: 836 sq ft, 77.7 m<sup>2</sup>

Please note that the local area may be affected by aircraft noise, you should make your own enquiries regarding any noise within the area before you make any offer.