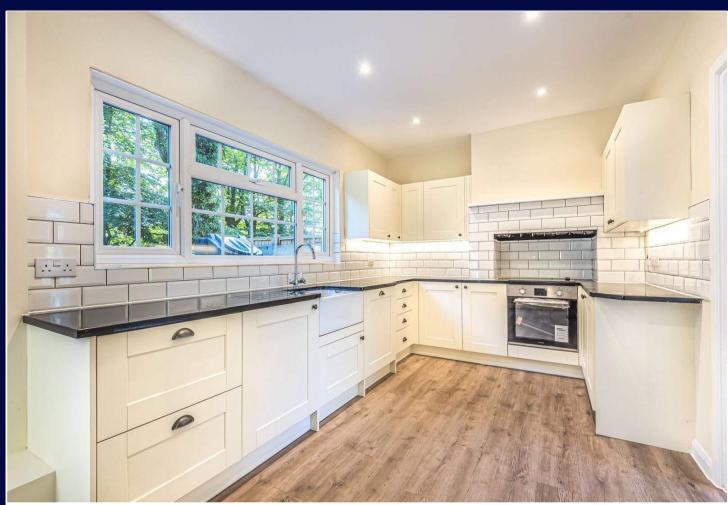

### **Description**

Situated in the picturesque village of Wadhurst, this pretty two bedroom cottage offers comfortable living in a private setting.

The property comprises of a spacious reception room with feature fireplace leading into a light filled conservatory. The contemporary kitchen has ample floor and wall units and integrated appliances. Upstairs are two good sized bedrooms, the master has built in wardrobes. The modern family bathroom completes this floor.