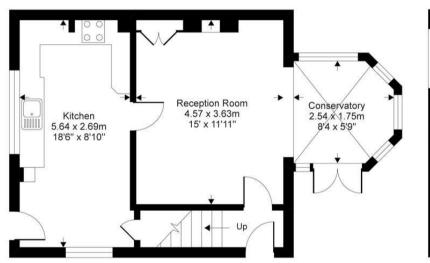

## Tidebrook Road, Wadhurst, TN5

Gross internal floor area (approx):

77.7 sq m / 836 sq ft (Excludes Restricted Head Height)
For Identification only - Not to scale

Niche Communications

**Ground floor** 

First floor

#### FLOORPLANS

Gross internal area: 836 sq ft, 77.7 m<sup>2</sup>

Please note that the local area may be affected by aircraft noise, you should make your own enquiries regarding any noise within the area before you make any offer.