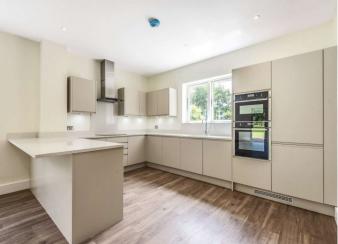

On the ground floor is a stunning, light filled, open plan kitchen/breakfast room with built in appliances, wall and floor units, sliding doors leading out to a patio. The spacious reception room has a wood burning stove and views over the garden. There is also a utility room, good sized study and downstairs cloakroom.