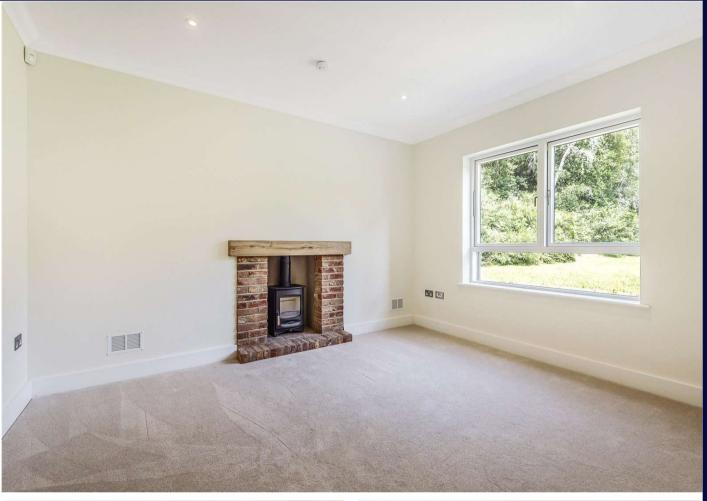

On the ground floor is a stunning, light filled, open plan kitchen/breakfast room with built in appliances, wall and floor units, sliding doors leading out to a patio. The spacious reception room has a wood burning stove and views over the garden. There is also a utility room, good sized study and downstairs cloakroom.