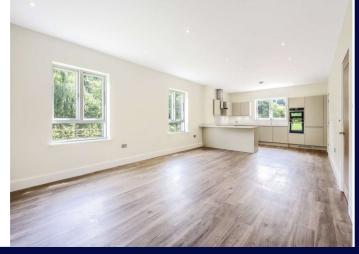

On the ground floor is a stunning, light filled, open plan kitchen/breakfast room with built in appliances, wall and floor units, sliding doors leading out to a patio. The spacious reception room has a wood burning stove and views over the garden. There is also a utility room, good sized study and downstairs cloakroom.