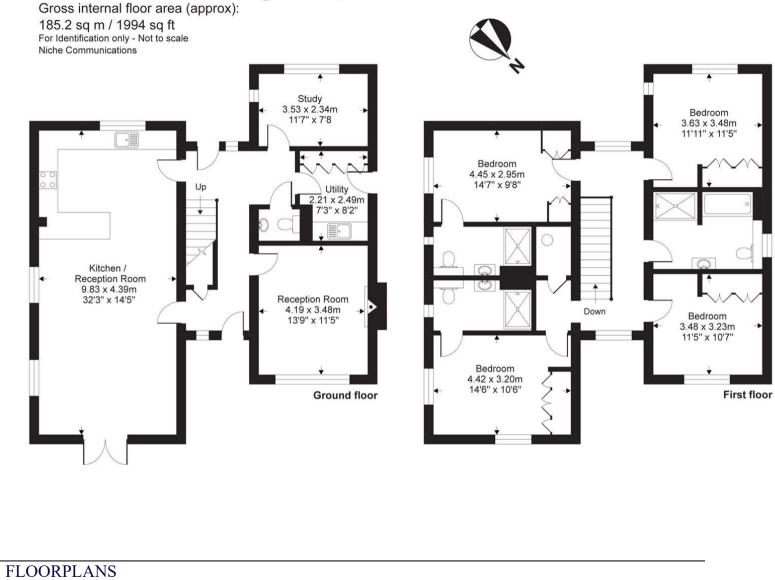

On the ground floor is a stunning, light filled, open plan kitchen/breakfast room with built in appliances, wall and floor units, sliding doors leading out to a patio. The spacious reception room has a wood burning stove and views over the garden. There is also a utility room, good sized study and downstairs cloakroom.

Upstairs there are 4 double bedrooms with built in wardrobes, 2 with en-suite shower rooms and a family bathroom.

Externally there is a double garage and a driveway with space for several cars.

# Mill Farm Close, Tunbridge Wells, TN3

Gross internal area: 1994 sq ft, 185.2 m<sup>2</sup>

Please note that the local area may be affected by aircraft noise, you should make your own enquiries regarding any noise within the area before you make any offer.