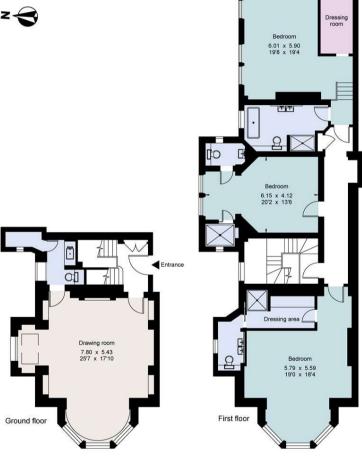

square feet and is presented in superb order throughout.

The ground floor consists of a large reception room with bay window overlooking the gardens and separate toilet with stairs leading on to the lower ground floor. Here there is a large kitchen with island, cinema room boasting high ceilings and cornicing to match the property throughout, again with a separate bathroom. The top floor consists of 3 bedrooms (two with en suite, and two with dressing room).

●nTheMarket.com | O savills | savills.co.uk |

michael.churchill@savills.com

1 Lillesden House, Hawkhurst Gross internal area (approx) 315.4 sq m/ 3,395 sq ft

> Family room/Cinema 5.57 x 4.40 18'3 x 13'5

Lower Ground floor

For identification only - Not to scale © Trueplan (UK) Limited

Kitchen/Dining roon

4.62 x 5.38 25'0 x 17'8

Important notice Savills, their clients and any joint agents give notice that: 1. They are not authorised to make or give any representations or warranties in relation to the property either here or elsewhere, either on their own behalf or on behalf of their client or otherwise. They assume no responsibility for any statement that may be made in these particulars. These particulars do not form part of any offer or contract and must not be relied upon as statements or representations of fact. 2. Any areas, measurements or distances are approximate. The text, images and plans are for guidance only and are not necessarily comprehensive. It should not be assumed that the property has all necessary planning, building regulation or other consents and Savills have not tested any services, equipment or facilities. Prospective tenants must satisfy themselves by inspection or otherwise. Please note that the local area may be affected by aircraft noise, you should make your own enquiries regarding any noise within the area before you make any offer.