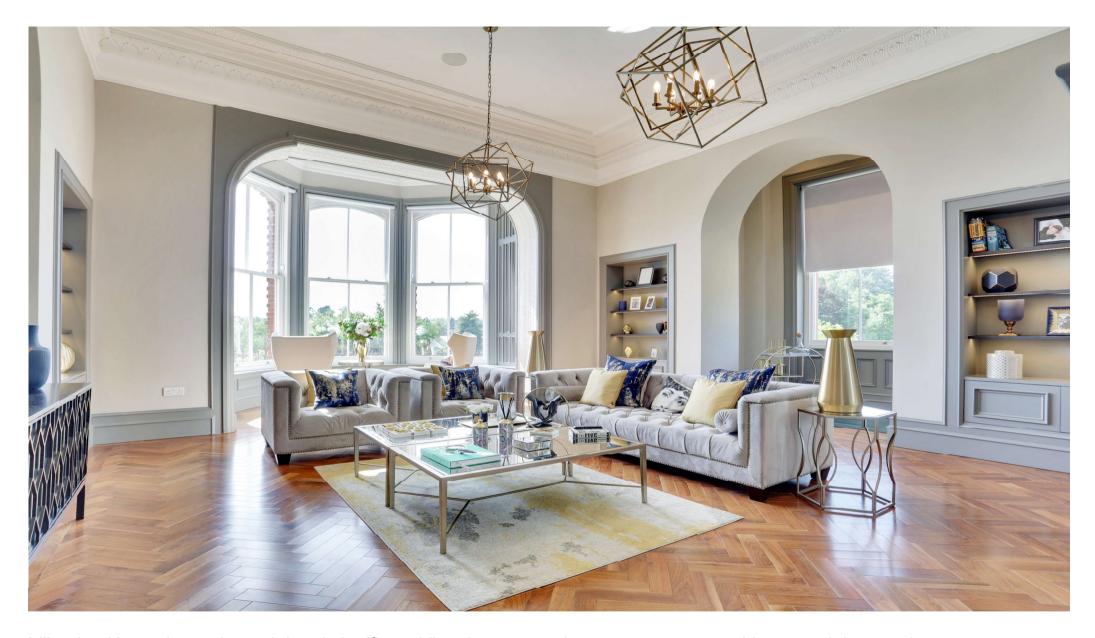

#### About this property

Lillesden House is a substantial and significant Victorian country house, now converted into prestigious and luxurious apartments. Number one is by far the largest, offering grand accommodation over three floors totalling just over three thousand

square feet and is presented in superb order throughout.

The ground floor consists of a large reception room with bay window overlooking the gardens and separate toilet with stairs leading on to the lower ground floor. Here there is a large kitchen with island, cinema room boasting high ceilings and cornicing to match the property throughout, again with a separate bathroom. The top floor consists of 3 bedrooms (two with en suite, and two with dressing room).