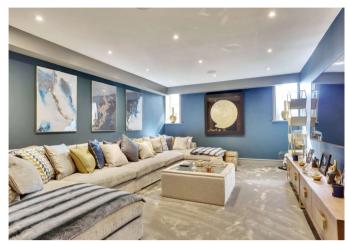

square feet and is presented in superb order throughout.

The ground floor consists of a large reception room with bay window overlooking the gardens and separate toilet with stairs leading on to the lower ground floor. Here there is a large kitchen with island, cinema room boasting high ceilings and cornicing to match the property throughout, again with a separate bathroom. The top floor consists of 3 bedrooms (two with en suite, and two with dressing room).