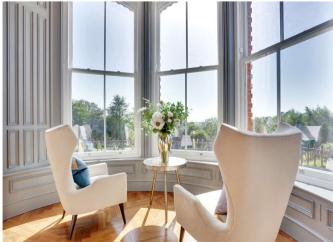

square feet and is presented in superb order throughout.

The ground floor consists of a large reception room with bay window overlooking the gardens and separate toilet with stairs leading on to the lower ground floor. Here there is a large kitchen with island, cinema room boasting high ceilings and cornicing to match the property throughout, again with a separate bathroom. The top floor consists of 3 bedrooms (two with en suite, and two with dressing room).