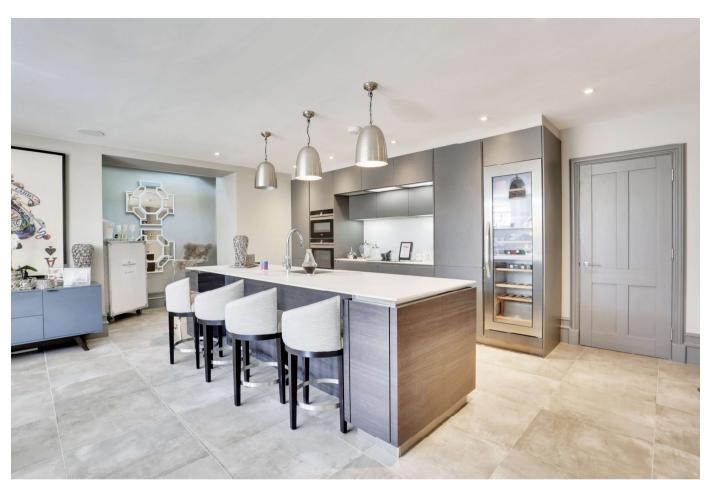

square feet and is presented in superb order throughout.

The ground floor consists of a large reception room with bay window overlooking the gardens and separate toilet with stairs leading on to the lower ground floor. Here there is a large kitchen with island, cinema room boasting high ceilings and cornicing to match the property throughout, again with a separate bathroom. The top floor consists of 3 bedrooms (two with en suite, and two with dressing room).