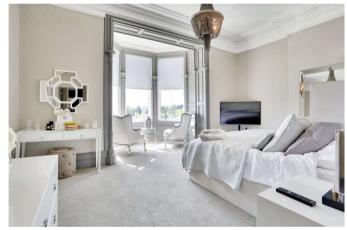

square feet and is presented in superb order throughout.

The ground floor consists of a large reception room with bay window overlooking the gardens and separate toilet with stairs leading on to the lower ground floor. Here there is a large kitchen with island, cinema room boasting high ceilings and cornicing to match the property throughout, again with a separate bathroom. The top floor consists of 3 bedrooms (two with en suite, and two with dressing room).