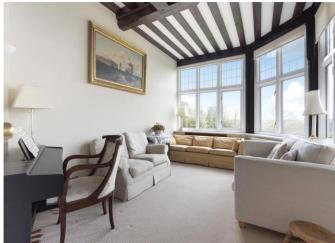

The reception room has many period features with an open fireplace and turreted dining area overlooking the grounds. French doors lead into the sun room with wraparound windows

also benefitting from the amazing views.