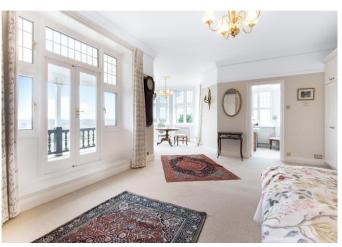

The reception room has many period features with an open fireplace and turreted dining area overlooking the grounds. French doors lead into the sun room with wraparound windows

also benefitting from the amazing views.