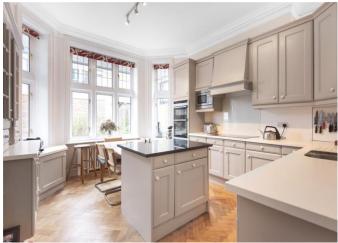

The light filled kitchen has a range of modern wall and floor units and a walk in pantry/ utility room with sink, fridge, wine cupboard, washing machine and tumble dryer and access out onto one of the private terraces.