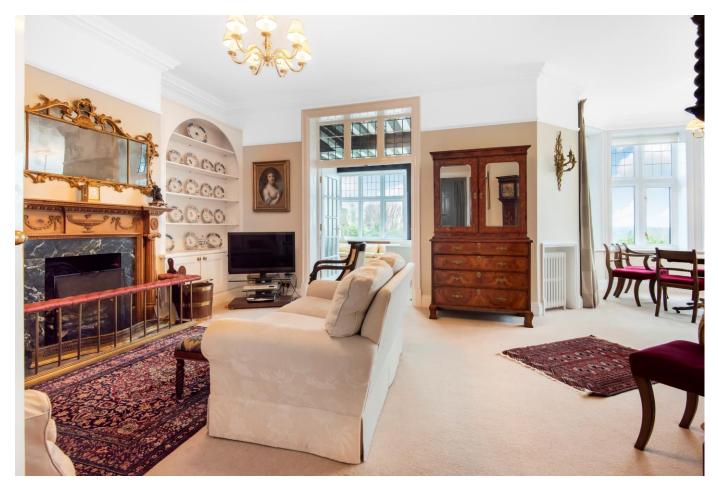

The reception room has many period features with an open fireplace and turreted dining area overlooking the grounds. French doors lead into the sun room with wraparound windows

also benefitting from the amazing views.