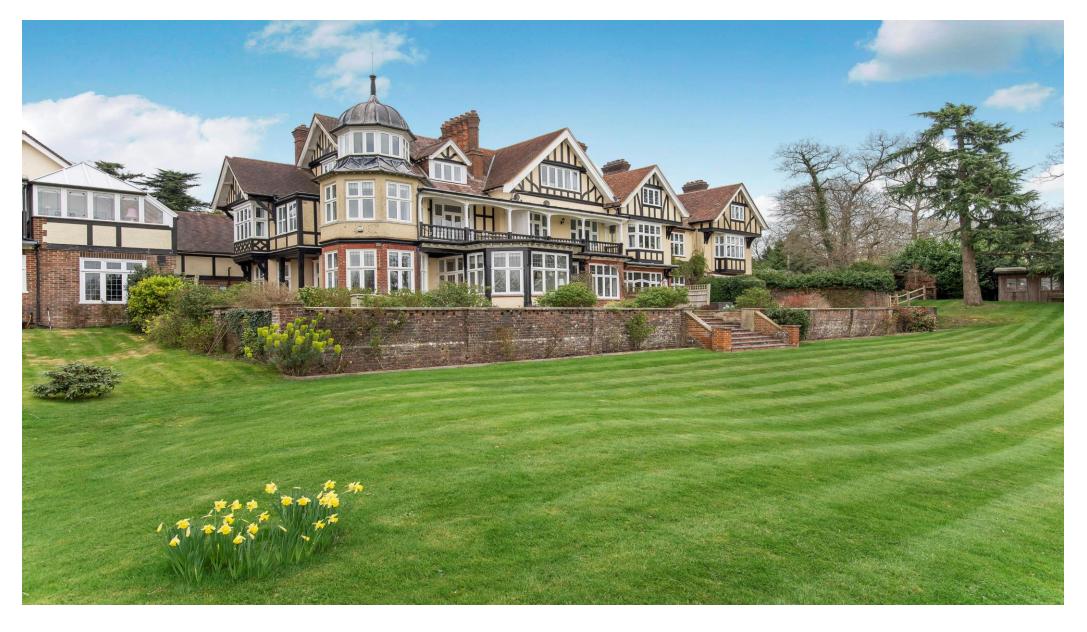

A 4 bedroom family home in part of a beautiful former Edwardian priory with stunning countryside views.

Beechlands, Best Beech Hill, Wadhurst, East Sussex, TN5

- Elegant family home
- Beautiful communal grounds
- Two private terraces
- · Balcony with fantastic views
- Garage & parking

### About this property

Part of a former priory, Linden House is an elegant, four bedroom family home situated on the edge of Wadhurst amongst beautiful communal grounds.

The spacious entrance hall has high ceilings, built in storage, study nook in front of a large window and a guest cloakroom.

On the second floor, a large landing provides an ideal study area between two very good size bedrooms and another bathroom.

Beechlands is accessed from a long driveway which leads to the front of the house and provides parking and turning for several vehicles as well as access to the garage. To the rear there is a further private terrace off of the sun room leading to communal grounds. These are mainly laid to lawn with a wide selection of mature plants, shrubs and trees and with a large ornamental pond crossed with a feature stone bridge.