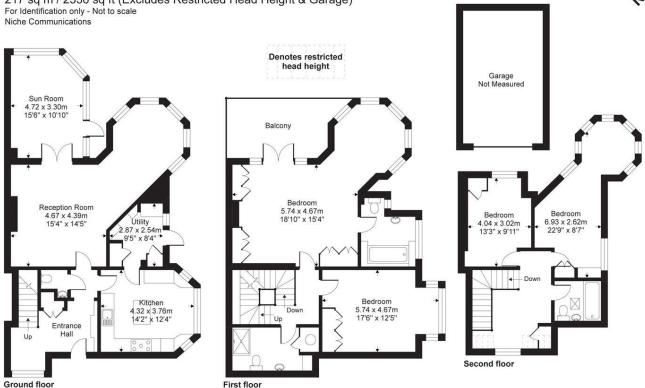

### About this property

Part of a former priory, Linden House is an elegant, four bedroom family home situated on the edge of Wadhurst amongst beautiful communal grounds.

The spacious entrance hall has high ceilings, built in storage, study nook in front of a large window and a guest cloakroom.

The light filled kitchen has a range of modern wall and floor units and a walk in pantry/ utility room with sink, fridge, wine cupboard, washing machine and tumble dryer and access out onto one of the private terraces.

The reception room has many period features with an open fireplace and turreted dining area overlooking the grounds. French doors lead into the sun room with wraparound windows

also benefitting from the amazing views.

The first floor offers two large double bedrooms. The principle bedroom has built in wardrobes, a turreted dressing area and en suite bathroom as well as French doors opening onto the balcony. There is a family shower room to complete this floor.

On the second floor, a large landing provides an ideal study area between two very good size bedrooms and another bathroom.

Beechlands is accessed from a long driveway which leads to the front of the house and provides parking and turning for several vehicles as well as access to the garage. To the rear there is a further private terrace off of the sun room leading to communal grounds. These are mainly laid to lawn with a wide selection of mature plants, shrubs and trees and with a large ornamental pond crossed with a feature stone bridge.

### Viewing

All viewings will be accompanied and are strictly by prior arrangement through Savills Tunbridge Wells Lettings Office.

Telephone: +44 (0) 1892 507 050.

Linden House, Beechlands, Best Beech Hill, Wadhurst, TN5 Gross internal floor area (approx): 2516 217 sg m / 2336 sg ft (Excludes Restricted Head Height & Garage) **Denotes restricted** 