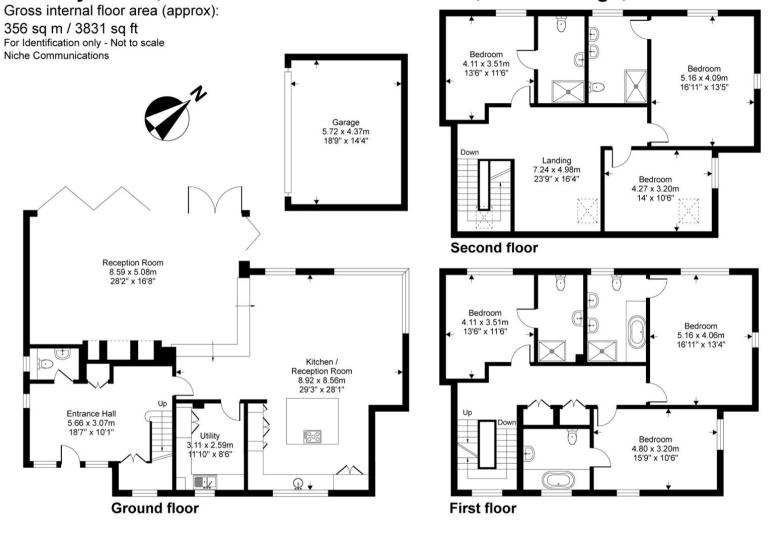

First floor consists of 3 double bedrooms (all of which are en suite).

To the second floor, there are a further 3 double bedroom (2 of which are en suite) and a central landing area ideal for a teenage retreat/ television area.

Externally, there is a good sized garden with detached double garage and parking for 3/4 cars.

## FLOORPLANS

Gross internal area: 3831 sq ft, 355.9 m<sup>2</sup> Gross external area: **FILL IN** 

Please note that the local area may be affected by aircraft noise, you should make your own enquiries regarding any noise within the area before you make any offer.