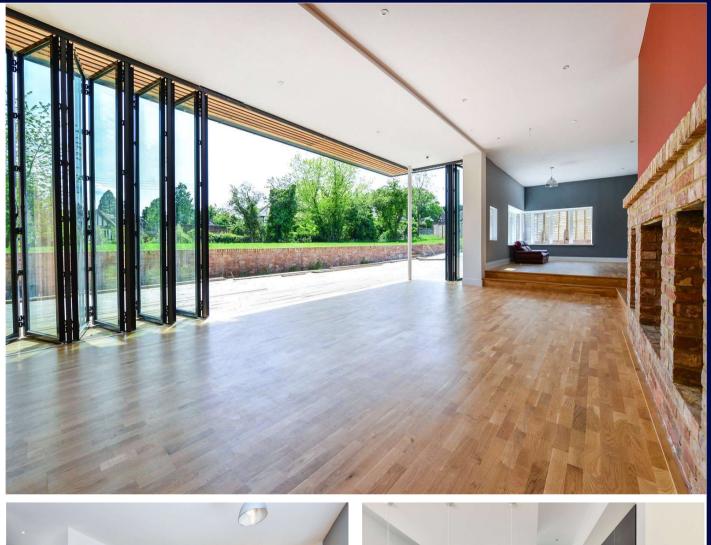

The ground floor accommodation offers open plan living comprising of a large fully fitted kitchen with central island, dining area with steps leading down into a spacious reception room with floor to ceiling bifolding doors opening onto the garden. Large entrance hall with downstairs cloakroom and separate utility room is situated at the rear of the kitchen.