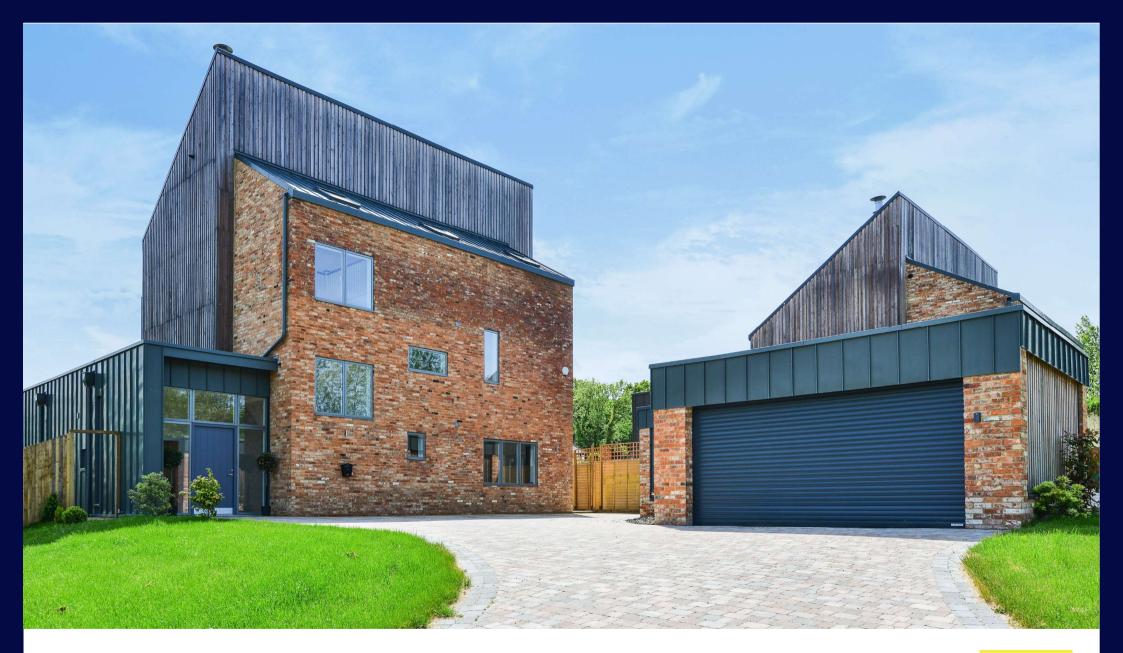

# **SITUATED WITHIN WALLED GARDENS, THIS NEWLY BUILT CONTEMPORARY HOME** THE WALLED GARDEN TRULLS HATCH, ARGOS HILL, CROWBOROUGH, EAST SUSSEX, TN6 3QL

Unfurnished, £3,795 pcm + fees and other charges apply.\* Available from 06/07/2019

#### Description

Recently built family home arranged over 3 levels offering spacious and adaptable accommodation throughout. The property is part of a small gated development comprising of two individually designed contemporary homes set within walled gardens.

Externally, there is a good sized garden with detached double garage and parking for 3/4 cars.