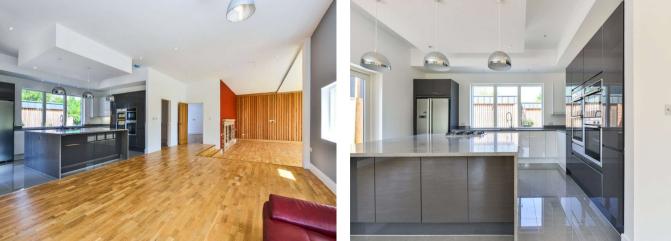

The ground floor accommodation offers open plan living comprising of a large fully fitted kitchen with central island, dining area with steps leading down into a spacious reception room with floor to ceiling bifolding doors opening onto the garden. Large entrance hall with downstairs cloakroom and separate utility room is situated at the rear of the kitchen.