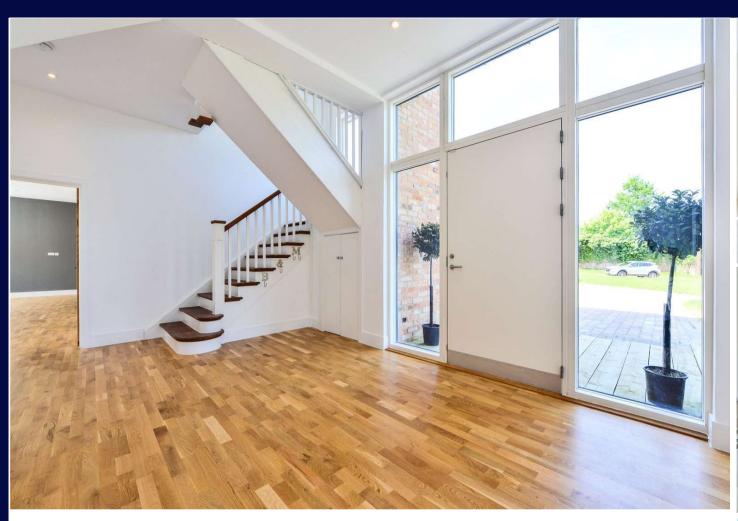

#### Description

Recently built family home arranged over 3 levels offering spacious and adaptable accommodation throughout. The property is part of a small gated development comprising of two individually designed contemporary homes set within walled gardens.

The ground floor accommodation offers open plan living comprising of a large fully fitted kitchen with central island, dining area with steps leading down into a spacious reception room with floor to ceiling bifolding doors opening onto the garden. Large entrance hall with downstairs cloakroom and separate utility room is situated at the rear of the kitchen.

Externally, there is a good sized garden with detached double garage and parking for 3/4 cars.