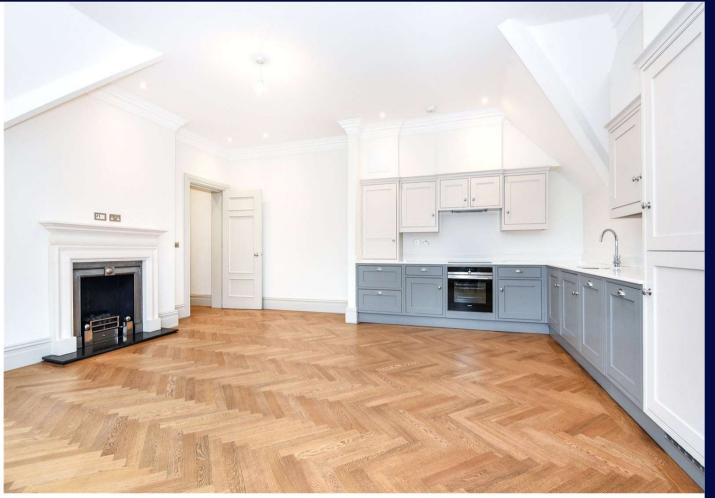

#### Description

The Waring is located on the upper floor offering stunning views. Accommodation consists of an open plan kitchen/ reception/ dining room, two bedrooms and a family bathroom.

Externally, there are beautiful communal grounds and this apartment comes with two residents parking spaces.