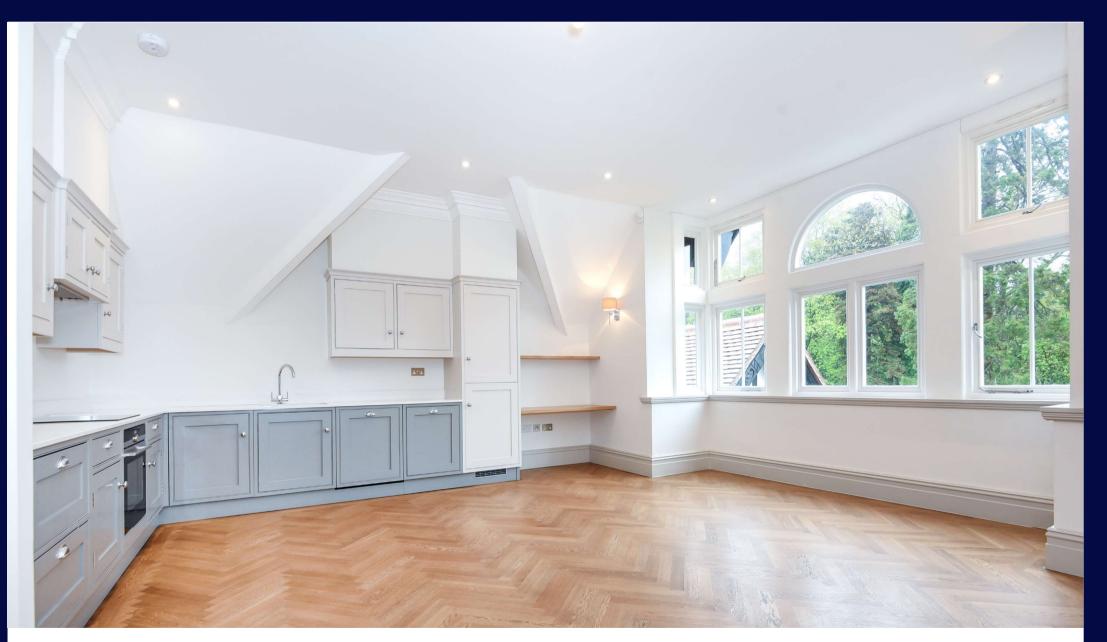

#### Description

The Waring is located on the upper floor offering stunning views. Accommodation consists of an open plan kitchen/ reception/ dining room, two bedrooms and a family bathroom.

Externally, there are beautiful communal grounds and this apartment comes with two residents parking spaces.