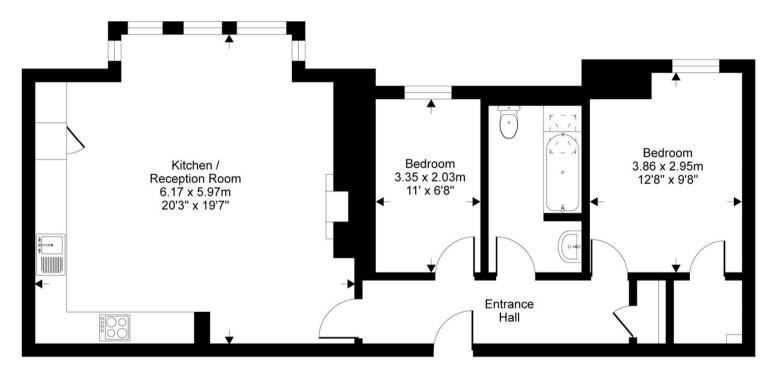

# Wadhurst Place, TN5

Gross internal floor area (approx): 70.3 sq m / 757 sq ft For Identification only - Not to scale Niche Communications

### Third floor

## FLOORPLANS

Gross internal area: 757 sq ft, 70.3 m<sup>2</sup>

Please note that the local area may be affected by aircraft noise, you should make your own enquiries regarding any noise within the area before you make any offer.