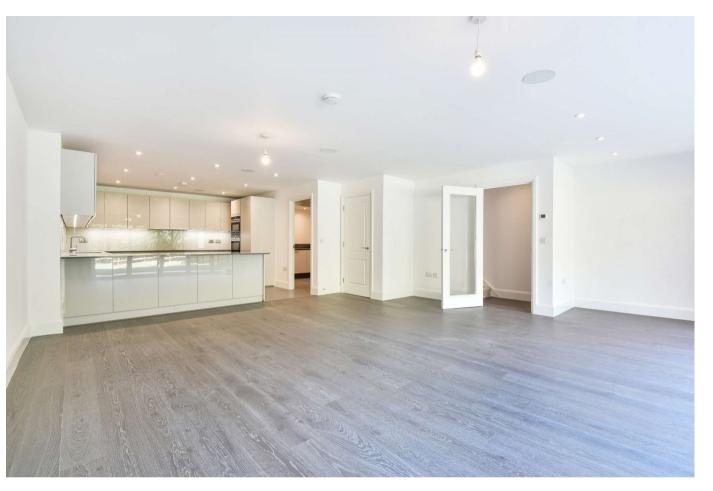

# Garden floor;

Spacious kitchen/ family room with bi-folding doors opening onto the garden, utility and downstairs cloakroom. Ground floor; Reception room with doors opening onto a balcony, second

reception/ playroom, study and cloakroom. To the First floor;