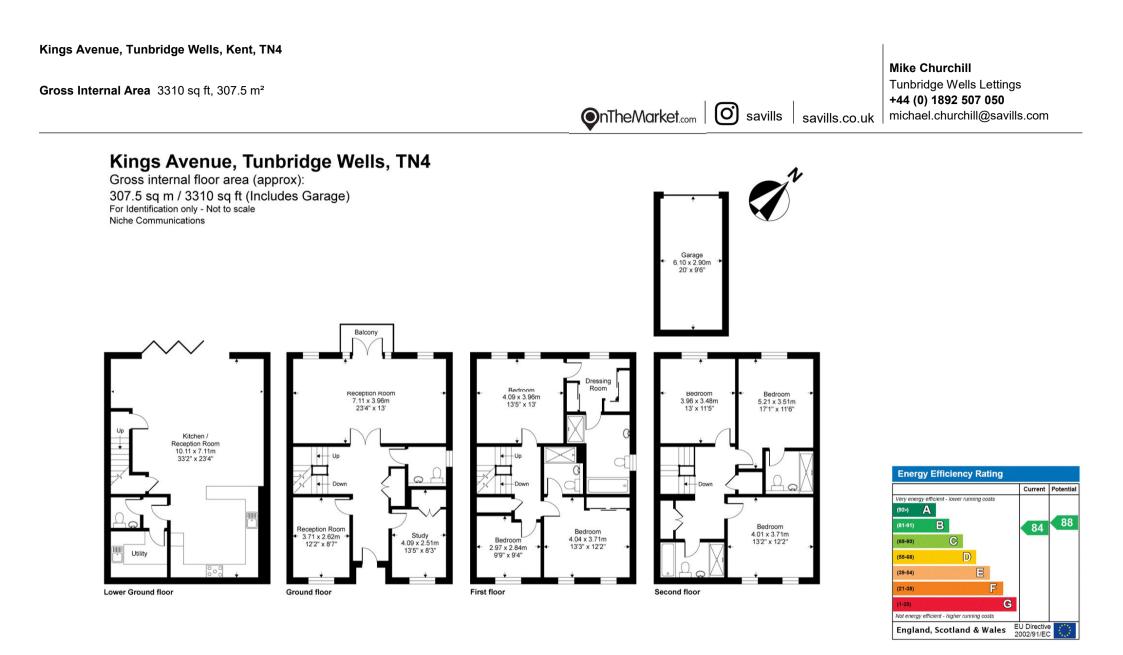

Accommodation consists of:

# Garden floor;

Spacious kitchen/ family room with bi-folding doors opening onto the garden, utility and downstairs cloakroom. Ground floor; Reception room with doors opening onto a balcony, second

reception/ playroom, study and cloakroom. To the First floor;

Master bedroom suite with dressing room and en suite bathroom, second bedroom (also en suite), further double bedroom. Second floor;

Three double bedrooms (one with en suite) and family bathroom.

Externally, there is a detached garage and driveway parking. Good size rear garden.

### Furnishing Unfurnished

Local Authority

Tunbridge Wells Borough Council

Energy Performance EPC Rating = B