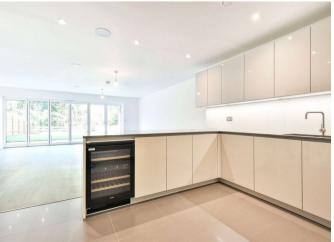

# Garden floor;

Spacious kitchen/ family room with bi-folding doors opening onto the garden, utility and downstairs cloakroom. Ground floor; Reception room with doors opening onto a balcony, second

reception/ playroom, study and cloakroom. To the First floor;