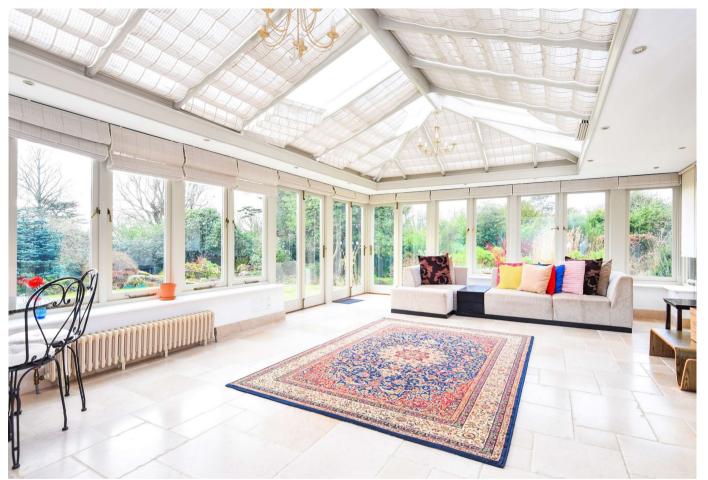

## About this property

Tallbois is a very well presented family home set within this prestigious private park lying on the western fringes of the Tunbridge Wells Conservation Area.

The property is neutrally decorated throughout, benefitting from an abundance of natural light. Of particular note is the well designed conservatory which enjoys wonderful views of the surrounding gardens.

## Ground floor

- reception hall
- · two conservatories
- kitchen/ breakfast room
- family room/ bedroom
- bathroom
- living room
- TV room
- utility room
- garage