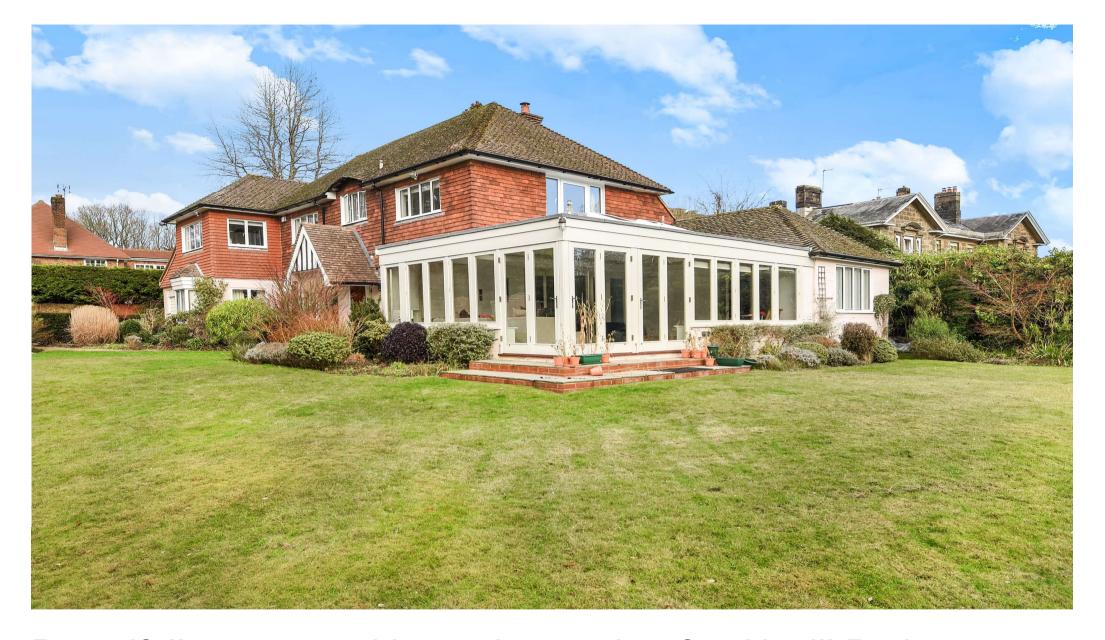

# Beautifully presented home in sought-after Nevill Park

Nevill Park, Tunbridge Wells, Kent, TN4

Sought-after private road • Five double bedrooms • Wrap around garden • Gardening included • Neutral decor • Garage

## About this property

Tallbois is a very well presented family home set within this prestigious private park lying on the western fringes of the Tunbridge Wells Conservation Area.

The property is neutrally decorated throughout, benefitting from an abundance of natural light. Of particular note is the well designed conservatory which enjoys wonderful views of the surrounding gardens.

## Externally

Private garden with mature borders. Single garage and space to park 2/3 cars on driveway.