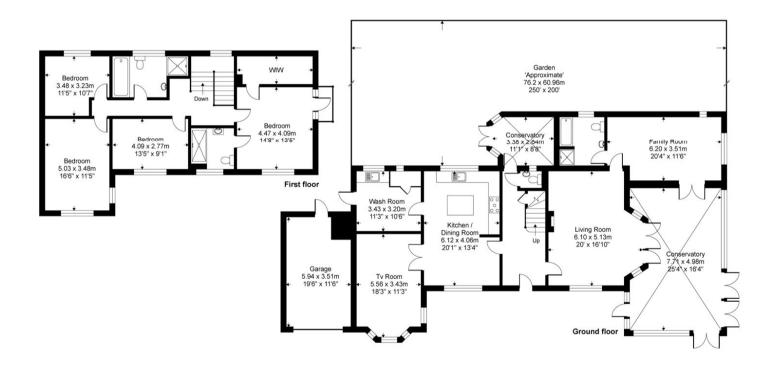

Accommodation summary 3,236 sq ft in total, arranged over two floors, comprising:

## Ground floor

- reception hall
- · two conservatories
- kitchen/ breakfast room
- family room/ bedroom
- bathroom
- living room
- TV room
- utility room
- garage

#### First floor

- four double bedrooms, one with en suite
- family bathroom

## Nevill Park, Tunbridge Wells, TN4

Gross internal floor area (approx): 300.6 sq m / 3236 sq ft (Includes Garage) For Identification only - Not to scale Niche Communications

Important notice Savills, their clients and any joint agents give notice that: 1. They are not authorised to make or give any representations or warranties in relation to the property either here or elsewhere, either on their own behalf or on behalf of their client or otherwise. They assume no responsibility for any statement that may be made in these particulars. These particulars do not form part of any offer or contract and must not be relied upon as statements or representations of fact. 2. Any areas, measurements or distances are approximate. The text, images and plans are for guidance only and are not necessarily comprehensive. It should not be assumed that the property has all necessary planning, building regulation or other consents and Savills have not tested any services, equipment or facilities. Prospective tenants must satisfy themselves by inspection or otherwise. Please note that the local area may be affected by aircraft noise, you should make your own enquiries regarding any noise within the area before you make any offer.