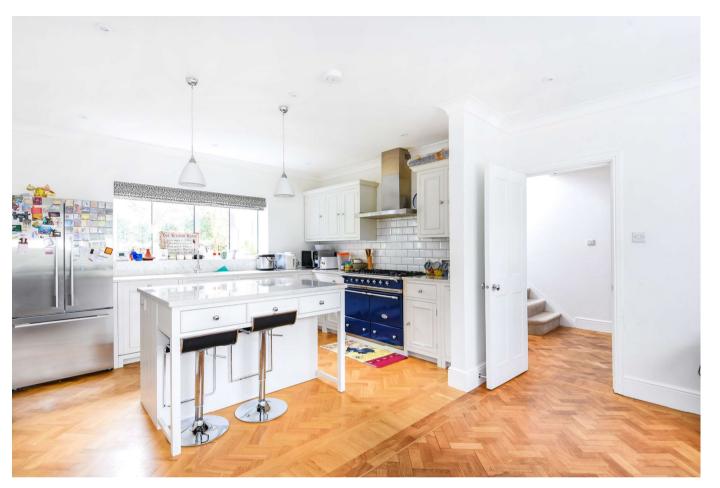

## Ground floor

- reception hall
- · two conservatories
- kitchen/ breakfast room
- family room/ bedroom
- bathroom
- living room
- TV room
- utility room
- garage