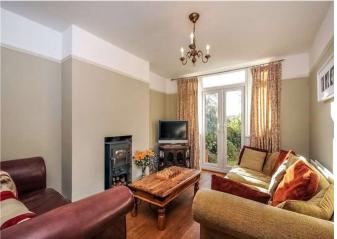

## Ground floor

- entrance hall
- sitting room
- dining room
- kitchen/ breakfast room
- utility room
- cloakroom

First floor