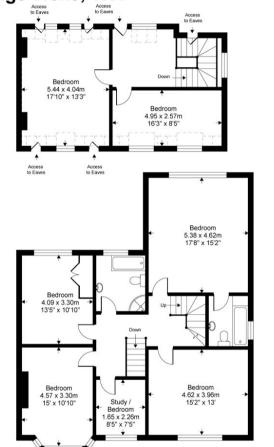

## Ground floor

- entrance hall
- sitting room
- dining room
- kitchen/ breakfast room
- utility room
- cloakroom

First floor

# - large master bedroom with en suite bathroom

- 3 further double bedrooms
- study
- family bathroom

## Second floor

- 2 further double bedrooms
- landing

## Viewing

All viewings will be accompanied and are strictly by prior arrangement through Savills Tunbridge Wells Lettings Office. Telephone: +44 (0) 1892 507 050.

Gross Internal Area 2740 sq ft, 254.6 m<sup>2</sup>

onTheMarket.com | O savills | savills.co.

Reah Cyrus
Tunbridge Wells Lettings
+44 (0) 1892 507 050
reah.cyrus@savills.com

Woodland Way, Bidborough, Tunbridge Wells, TN4

Kitchen 6.32 x 4.62m

Garage

6.10 x 4.65m

20' x 15'3"

Gross internal floor area (approx): 254.5 sq m / 2740 sq ft

Reception Room

4.09 x 3.35m

13'5" x 11'

Reception Room

4.57 x 3.86m

Ground floor