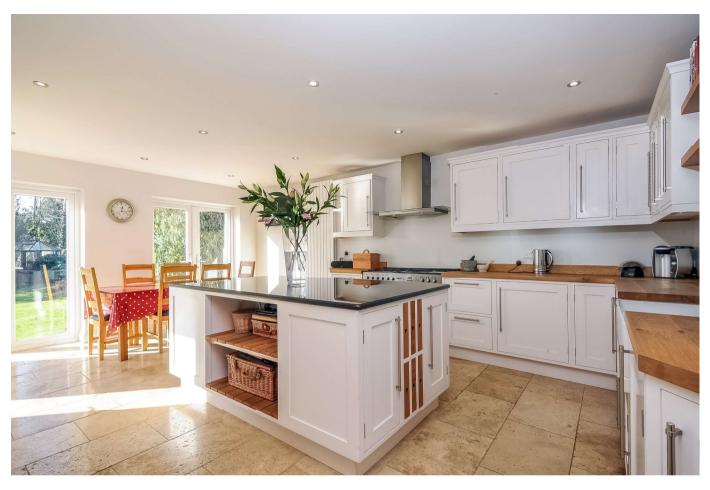

## Ground floor

- entrance hall
- sitting room
- dining room
- kitchen/ breakfast room
- utility room
- cloakroom

First floor