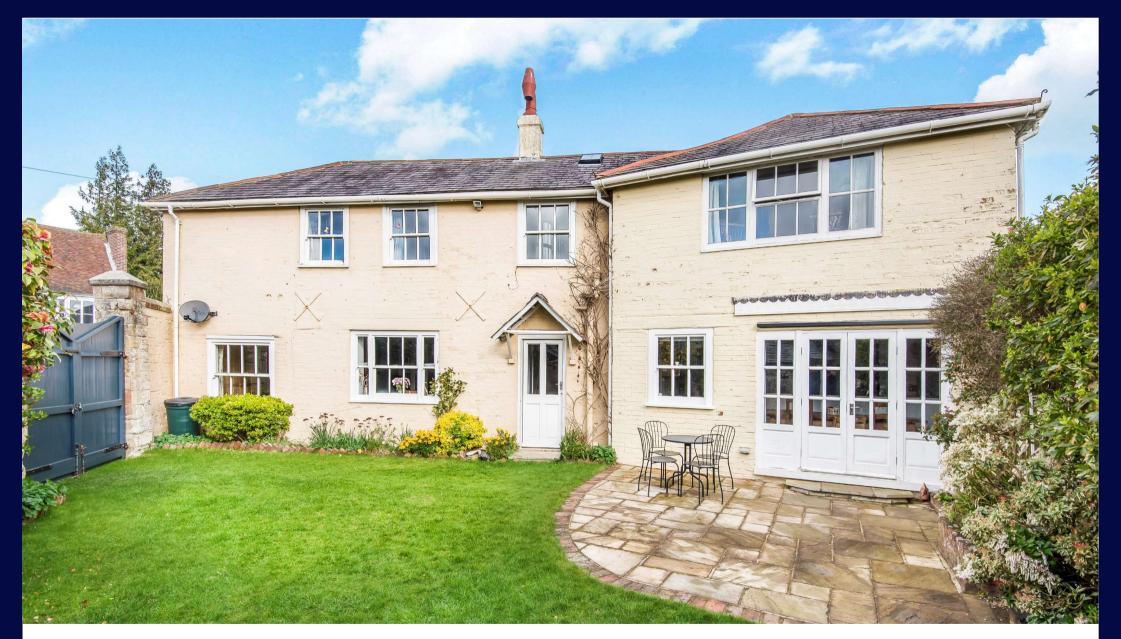

## **Description**

The Stables is a charming detached period house overlooking the village green in Frant. The property offers versatile accommodation arranged over two floors. Character features include sash windows, rustic wooden panelled doors, exposed beams, brick walls and wooden floor boards.

#### **EXTERNALLY**

There are tall gates which open onto a brick walled courtyard garden, which provides great privacy. There is a brick store/workshop to the rear of the garden with electricity and water.