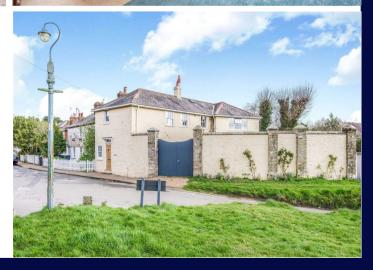

## **Description**

The Stables is a charming detached period house overlooking the village green in Frant. The property offers versatile accommodation arranged over two floors. Character features include sash windows, rustic wooden panelled doors, exposed beams, brick walls and wooden floor boards.