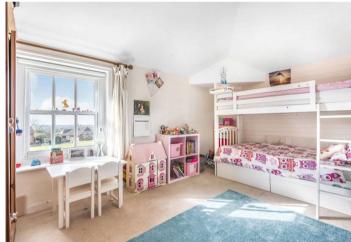

#### FIRST FLOOR

The old hay loft with its magnificent vaulted ceiling has been divided into two bedrooms, one with ensuite bathroom. There are 2 further bedrooms, and a family bathroom.