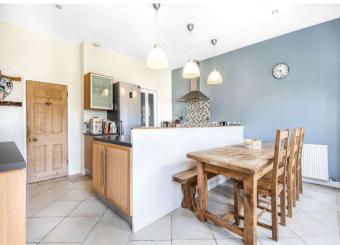

#### **GROUND FLOOR**

Entrance hall with access to ground floor shower room leading into a spacious, light filled drawing room with open fireplace. The drawing room leads into the kitchen/breakfast room with French doors opening out to the courtyard garden. The modern, bright kitchen comprises a range of wall and base units with worktop over and tiled splash backs.

The kitchen also benefits from a larder and a separate utility room. An additional dining area/snug with wood burner completes this floor.