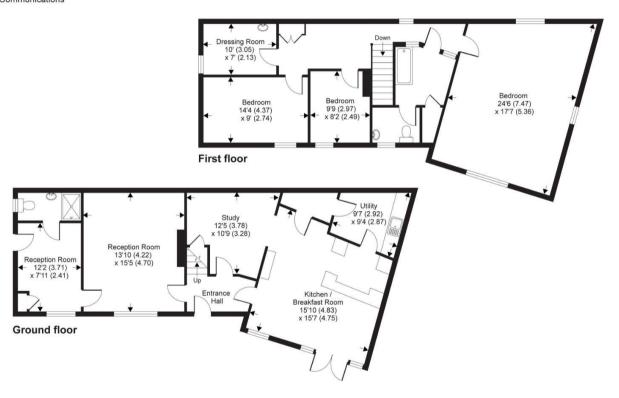

#### FIRST FLOOR

The old hay loft with its magnificent vaulted ceiling has been divided into two bedrooms, one with ensuite bathroom. There are 2 further bedrooms, and a family bathroom.