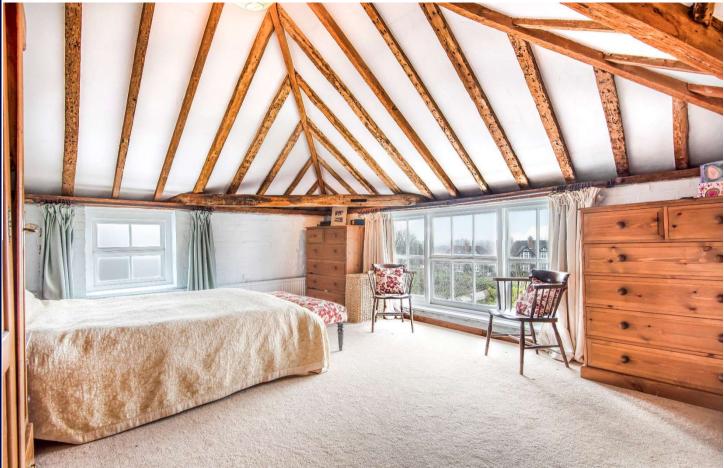

The kitchen also benefits from a larder and a separate utility room. An additional dining area/snug with wood burner completes this floor.