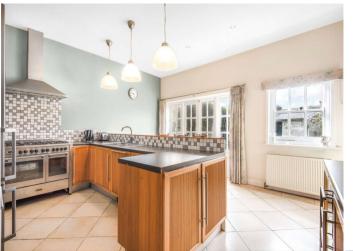

#### **GROUND FLOOR**

Entrance hall with access to ground floor shower room leading into a spacious, light filled drawing room with open fireplace. The drawing room leads into the kitchen/breakfast room with French doors opening out to the courtyard garden. The modern, bright kitchen comprises a range of wall and base units with worktop over and tiled splash backs.

The kitchen also benefits from a larder and a separate utility room. An additional dining area/snug with wood burner completes this floor.