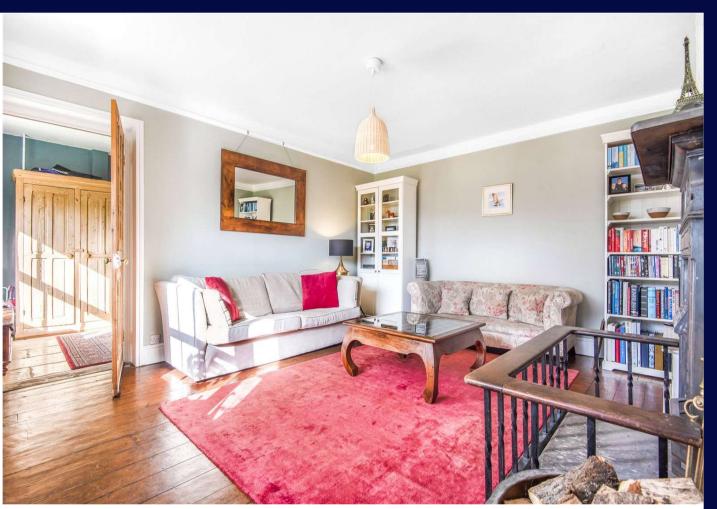

#### **GROUND FLOOR**

Entrance hall with access to ground floor shower room leading into a spacious, light filled drawing room with open fireplace. The drawing room leads into the kitchen/breakfast room with French doors opening out to the courtyard garden. The modern, bright kitchen comprises a range of wall and base units with worktop over and tiled splash backs.