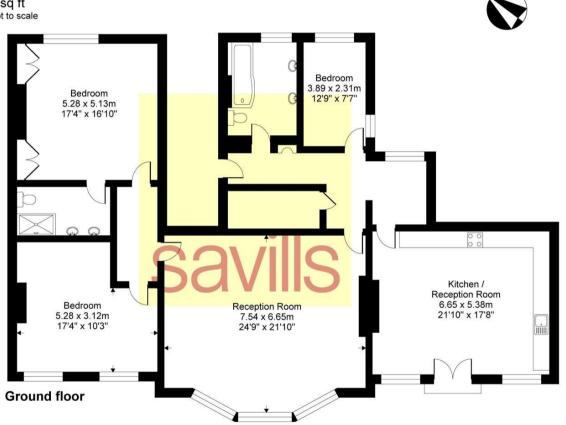

## Viewing

All viewings will be accompanied and are strictly by prior arrangement through Savills Tunbridge Wells Lettings Office. Telephone: +44 (0) 1892 507 050.

Calverley Park Gardens, TN1

Gross internal floor area (approx): 194.2 sq m / 2091 sq ft