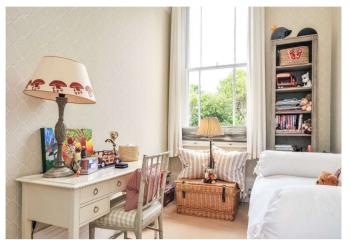

The spacious sitting room has neutral carpets, high ceilings and a period fireplace with cast iron grate. The sash windows are fitted with wooden shutters. Bedroom 2 is a double room with a period feature fireplace and window to the rear.