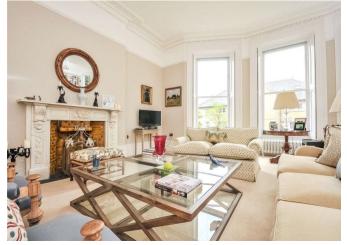

The spacious sitting room has neutral carpets, high ceilings and a period fireplace with cast iron grate. The sash windows are fitted with wooden shutters. Bedroom 2 is a double room with a period feature fireplace and window to the rear.