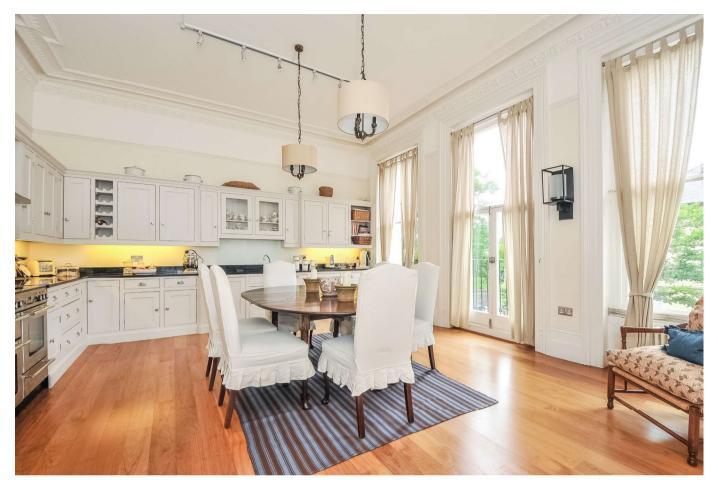

#### INTERNALLY

The entrance hall leads to the family bathroom with a large stained glass window and walnut flooring. Bedroom 1 is a double room which is neutrally decorated and has a window to the front of the property. The bespoke kitchen/breakfast room is large enough to fit a generous table & chairs. The kitchen is fitted with a range of base and wall mounted units, granite work surfaces, walnut flooring and integrated appliances.