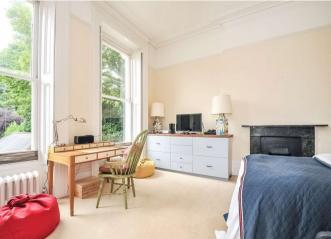

The master bedroom has a large sash window to the front and 2 built in cupboards. The well appointed en suite shower room has walnut flooring, double basins, a walk in power shower with multi jets and double heated towel rail.