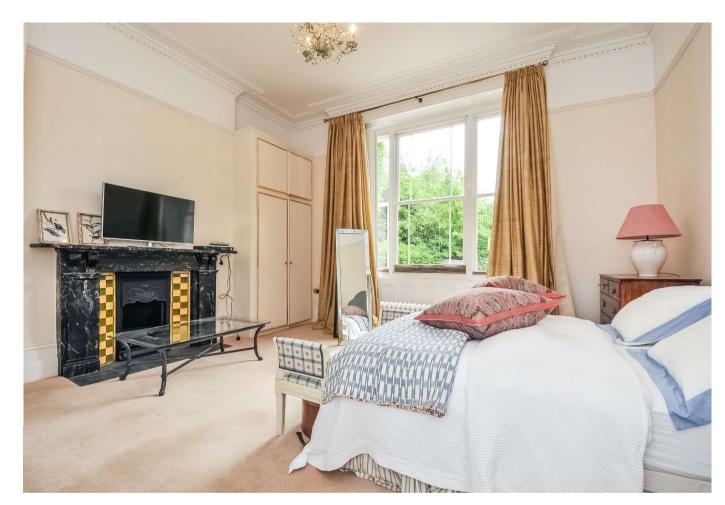

The spacious sitting room has neutral carpets, high ceilings and a period fireplace with cast iron grate. The sash windows are fitted with wooden shutters. Bedroom 2 is a double room with a period feature fireplace and window to the rear.

The master bedroom has a large sash window to the front and 2 built in cupboards. The well appointed en suite shower room has walnut flooring, double basins, a walk in power shower with multi jets and double heated towel rail.