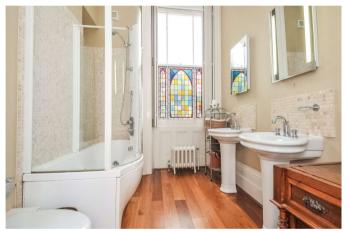

#### INTERNALLY

The entrance hall leads to the family bathroom with a large stained glass window and walnut flooring. Bedroom 1 is a double room which is neutrally decorated and has a window to the front of the property. The bespoke kitchen/breakfast room is large enough to fit a generous table & chairs. The kitchen is fitted with a range of base and wall mounted units, granite work surfaces, walnut flooring and integrated appliances.