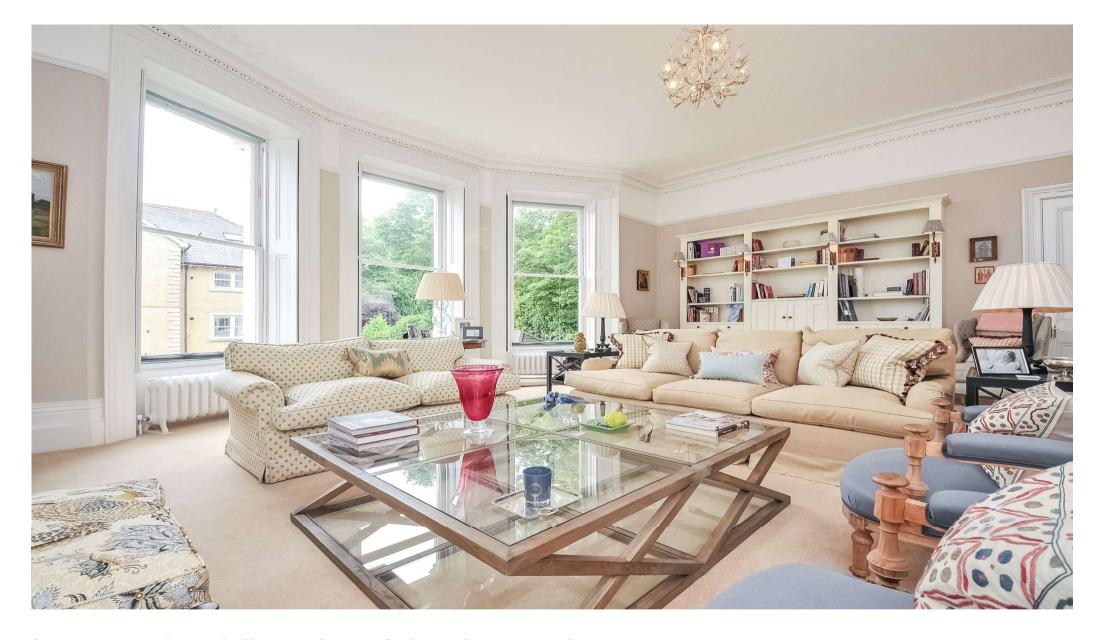

The spacious sitting room has neutral carpets, high ceilings and a period fireplace with cast iron grate. The sash windows are fitted with wooden shutters. Bedroom 2 is a double room with a period feature fireplace and window to the rear.