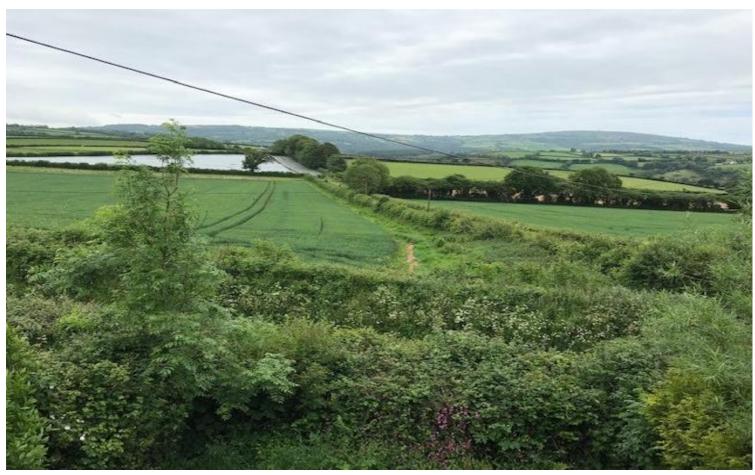

## Situation

One of three cottages in rural location with views across to Tamar river; Milton Abbot approx. 2 miles; Tavistock approx. 7.6 miles

## Description

Semi-detached cottage with lovely views, off-road parking and large garden. 2 double and 1 single bedroom; Kitchen with adjacent dining room; sitting room with wood burner.

Furnishing Unfurnished