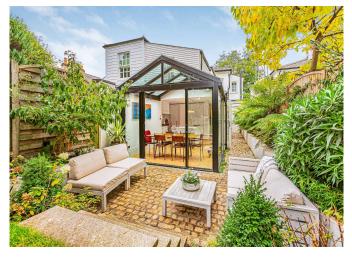

# Unique end of terrace period villa

South Road, Twickenham, TW2

Guide Price £1,150,000 Freehold

End of terrace period Villa • Luxuriously appointed throughout • Open plan kitchen/breakfast room • 25ft x 13ft dining room /reception room • Principal bedroom with sumptuous ensuite • Circa 113 ft landscaped garden • Flexible living accommodation • Utility room/scullery • High specification garden room • Driveway parking

The garden is a further feature measuring approximately 113', stocked with mature shrubs, specialist plants, ornamental trees and foliage leading to a semi hidden high specification garden room by 'Warwick Buildings'.