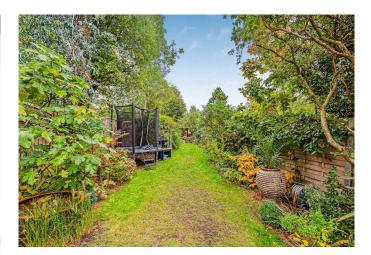

The garden is a further feature measuring approximately 113', stocked with mature shrubs, specialist plants, ornamental trees and foliage leading to a semi hidden high specification garden room by 'Warwick Buildings'.