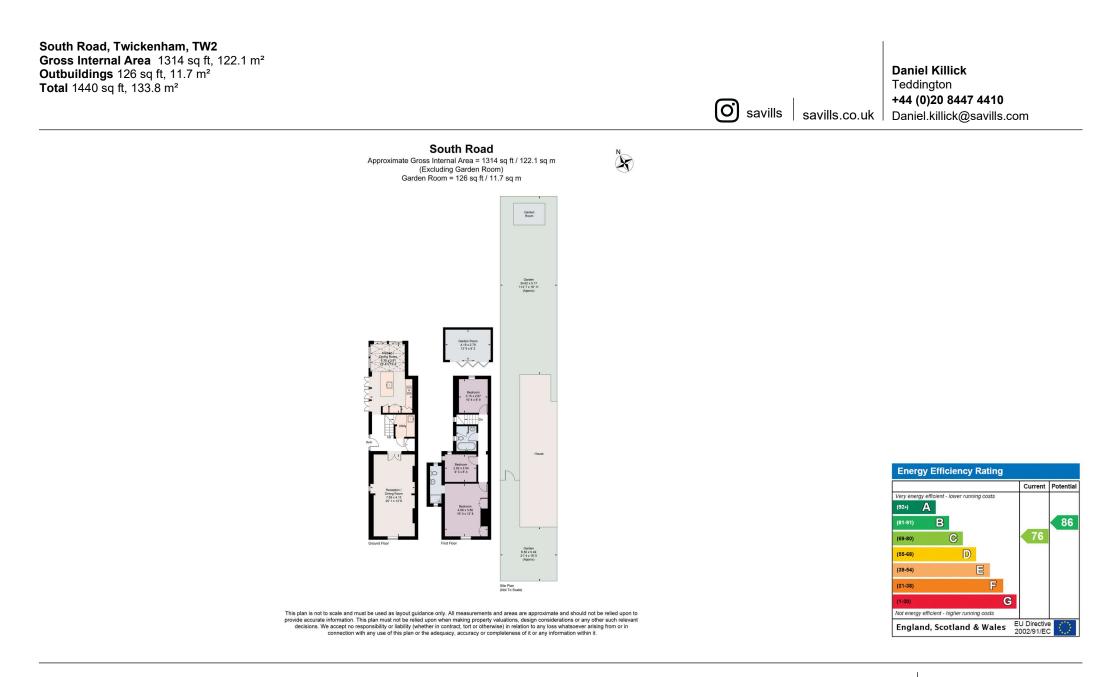

The garden is a further feature measuring approximately 113', stocked with mature shrubs, specialist plants, ornamental trees and foliage leading to a semi hidden high specification garden room by 'Warwick Buildings'.

### Local Authority

London Borough Of Richmond Upon Thames, Twickenham

**Council Tax** Band = E

Energy Performance EPC Rating = C