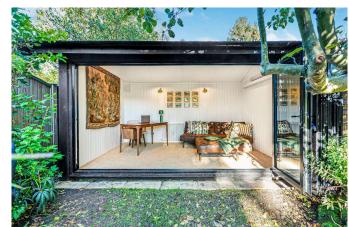

The garden is a further feature measuring approximately 113', stocked with mature shrubs, specialist plants, ornamental trees and foliage leading to a semi hidden high specification garden room by 'Warwick Buildings'.