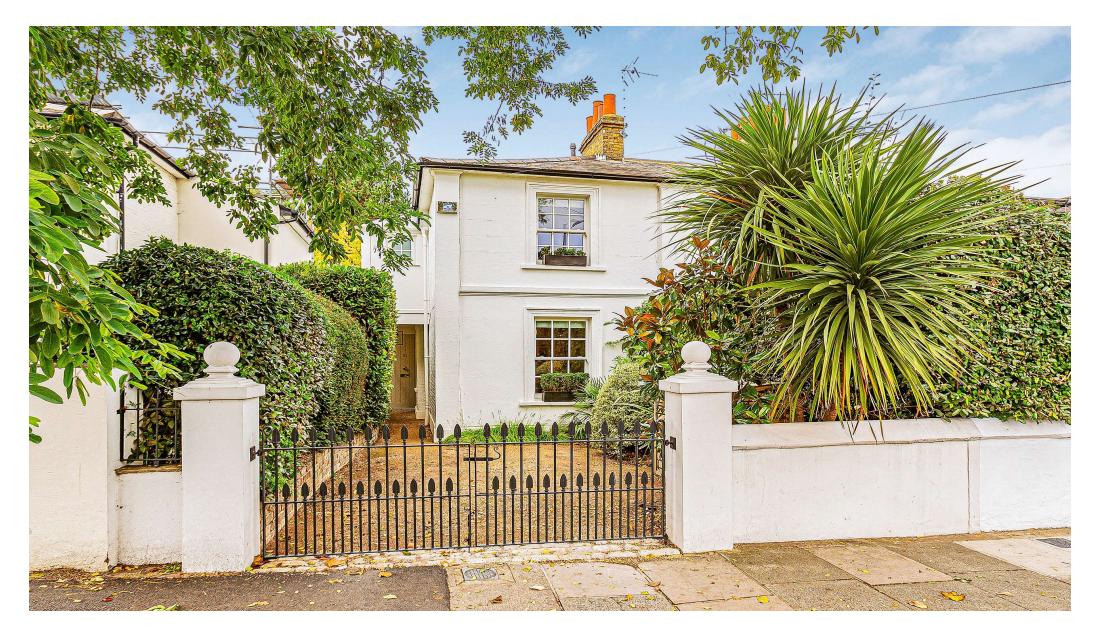

# Unique end of terrace period villa

South Road, Twickenham, TW2

Guide Price £1,150,000 Freehold

End of terrace period Villa • Luxuriously appointed throughout • Open plan kitchen/breakfast room • 25ft x 13ft dining room /reception room • Principal bedroom with sumptuous ensuite • Circa 113 ft landscaped garden • Flexible living accommodation • Utility room/scullery • High specification garden room • Driveway parking

## About this property

This rarely available and deceptively spacious end of terrace period Villa of Townscape Merit offers a truly unique living experience expertly designed by RIBA award winning architects.

This extraordinary home, located on the Teddington/Twickenham boarders has been sympathetically and meticulously refurbished, renovated and remodelled throughout to the highest of standards.

Undoubtedly, offering the perfect blend of period charm and contemporary living showcasing a distinctive and immaculately presented interior design concept blending colour, differing light forms and texture throughout.