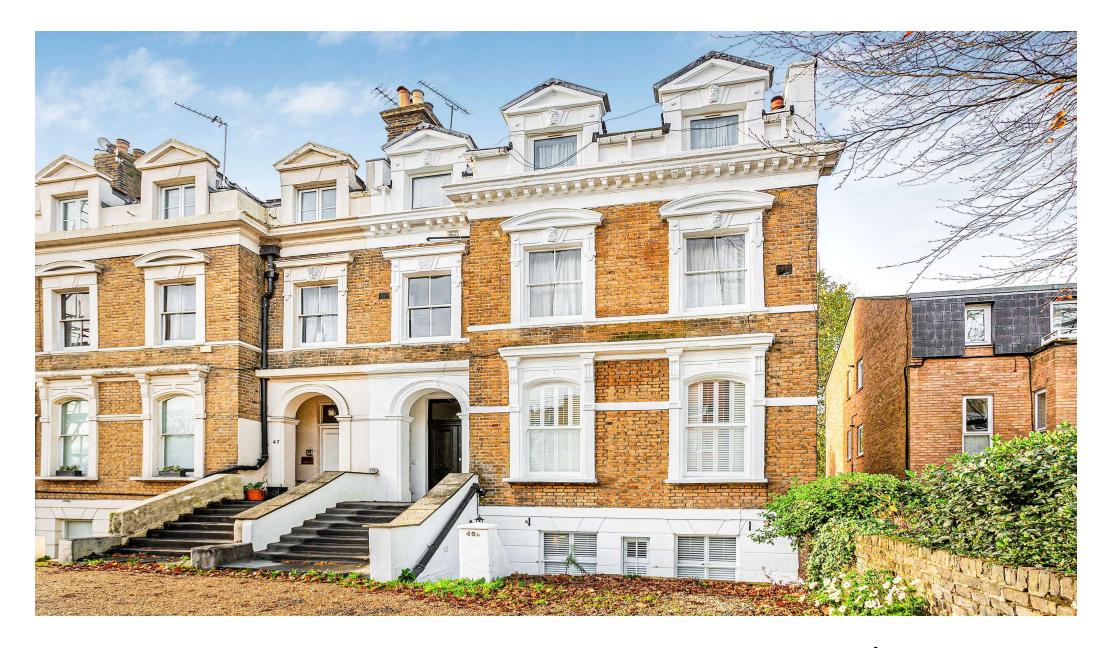

Spacious period conversion apartment with a private garden.

Twickenham Road, Teddington, Middlesex, TW11

Victorian conversion apartment • Private garden • Share of Freehold • Circa 16ft reception room • No onward chain

### About this property

An exceptionally well proportioned period conversion apartment offering the perfect juxtaposition between period charm and contemporary living

held within this elegant Victorian residence.