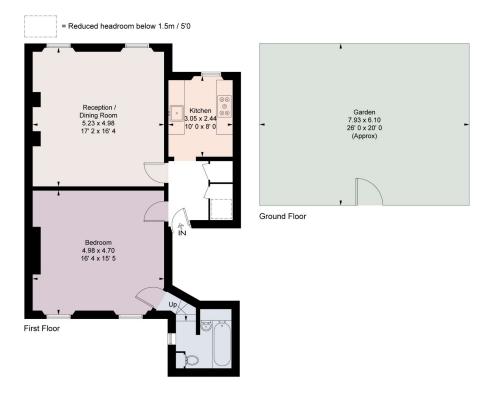

# **Twickenham Road**

Approximate Gross Internal Area = 741 sq ft / 68.9 sq m (Including Reduced Headroom) Reduced Headroom = 6 sq ft / 0.6 sq m

This plan is not to scale and must be used as layout guidance only. All measurements and areas are approximate and should not be relied upon to provide accurate information. This plan must not be relied upon when making property valuations, design considerations or any other such relevant decisions. We accept no responsibility or liability (whether in contract, tort or otherwise) in relation to any loss whatsoever arising from or in connection with any use of this plan or the adequacy, accuracy or completeness of it or any information within it.