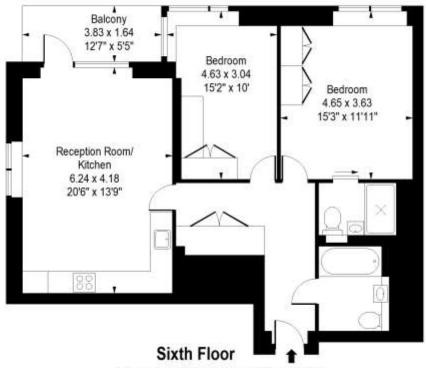

## Dawson Street, E2 Approximate Gross Internal Area = 796 sq ft / 73.95 sqm Approximate Balcony Area = 68 sq ft / 6.32 sqm

Measured in accordance with RICS guidelines. This floor plan is for illustrative purposes only and must not be relied upon as a statement of fact. @ ollyhewitt.co.uk