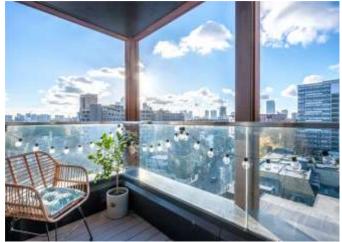

#### **Local Information**

HKR witnesses a different side of London from every standpoint. To the south and to the west, the towering glass structures of the City bite into Shoreditch. To the East, the modern goliaths of Canary Wharf rise up from the Thames and, to the North, Hackney's green treetops seem to go on endlessly.

#### About this property

A spacious 2 bedroom property with a balcony set on the 6th floor of HKR Hoxton, a striking newly built development, a short walk away from Shoreditch and the City of London. The apartment comprises a sizable and bright open plan kitchen/ living room extending onto the balcony with fabulous City views, two goodsized bedrooms, ensuite to principal bedroom with shower and a modern bathroom suite.