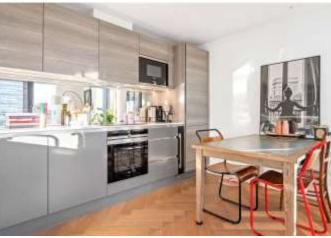

#### About this property

A spacious 2 bedroom property with a balcony set on the 6th floor of HKR Hoxton, a striking newly built development, a short walk away from Shoreditch and the City of London. The apartment comprises a sizable and bright open plan kitchen/ living room extending onto the balcony with fabulous City views, two goodsized bedrooms, ensuite to principal bedroom with shower and a modern bathroom suite.

The contemporary interior features engineered wood flooring, underfloor heating, comfort cooling, bespoke kitchen cabinetry with fully integrated high-quality appliances, porcelain and ceramic tiling and plenty of storage space throughout.