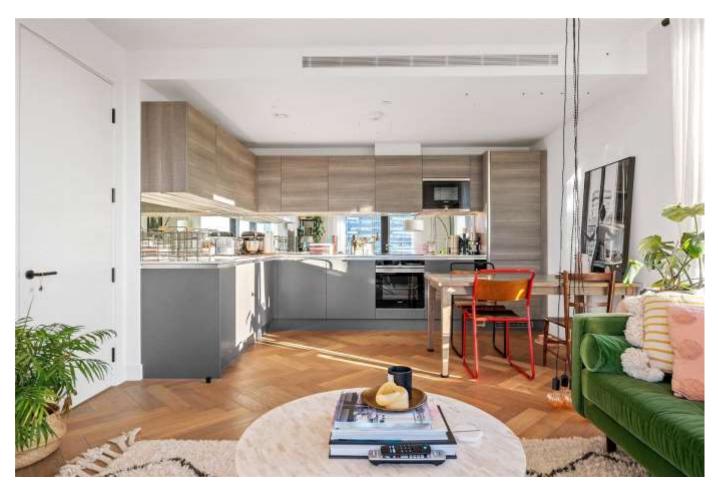

#### About this property

A spacious 2 bedroom property with a balcony set on the 6th floor of HKR Hoxton, a striking newly built development, a short walk away from Shoreditch and the City of London. The apartment comprises a sizable and bright open plan kitchen/ living room extending onto the balcony with fabulous City views, two goodsized bedrooms, ensuite to principal bedroom with shower and a modern bathroom suite.

The contemporary interior features engineered wood flooring, underfloor heating, comfort cooling, bespoke kitchen cabinetry with fully integrated high-quality appliances, porcelain and ceramic tiling and plenty of storage space throughout.