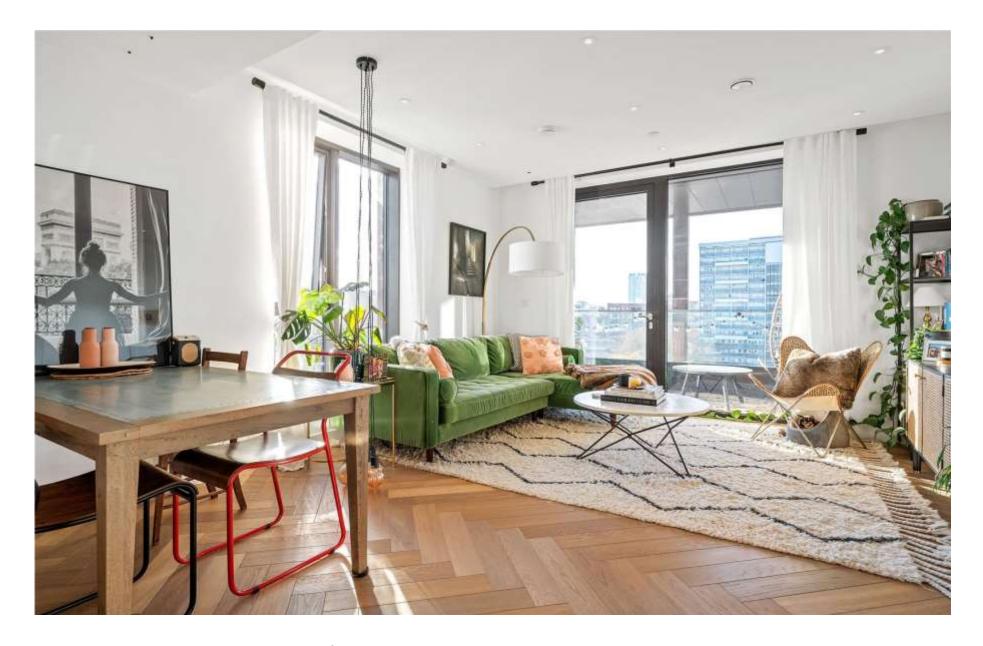

#### About this property

A spacious 2 bedroom property with a balcony set on the 6th floor of HKR Hoxton, a striking newly built development, a short walk away from Shoreditch and the City of London. The apartment comprises a sizable and bright open plan kitchen/ living room extending onto the balcony with fabulous City views, two goodsized bedrooms, ensuite to principal bedroom with shower and a modern bathroom suite.

The contemporary interior features engineered wood flooring, underfloor heating, comfort cooling, bespoke kitchen cabinetry with fully integrated high-quality appliances, porcelain and ceramic tiling and plenty of storage space throughout.