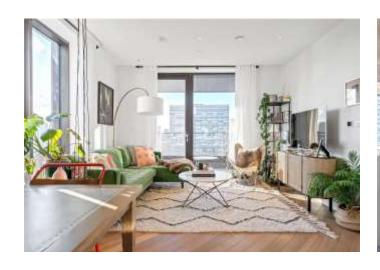

#### About this property

A spacious 2 bedroom property with a balcony set on the 6th floor of HKR Hoxton, a striking newly built development, a short walk away from Shoreditch and the City of London. The apartment comprises a sizable and bright open plan kitchen/ living room extending onto the balcony with fabulous City views, two goodsized bedrooms, ensuite to principal bedroom with shower and a modern bathroom suite.