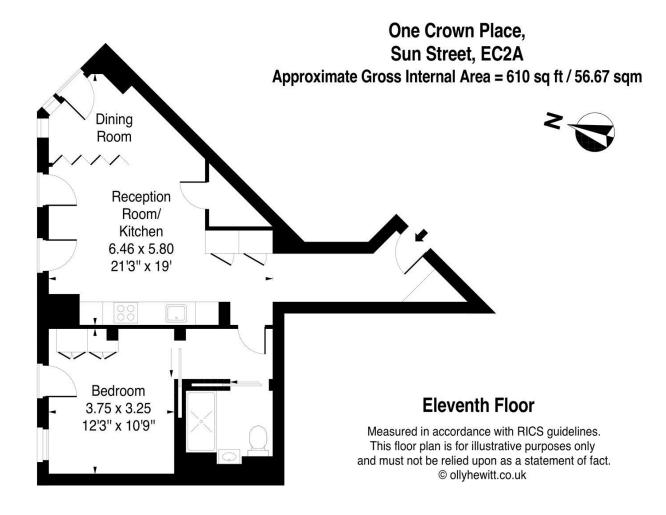

# About this property

A stunning one bedroom apartment in one of the City of London's most desirable developments.

The apartment is finished with oak herringbone flooring, underfloor heating and has comfort cooling throughout.