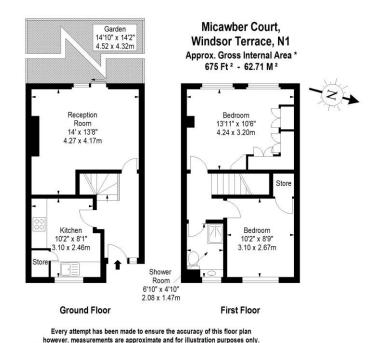

# About this property

A split level maisonette with a private entrance that offers private front and walled rear gardens.

The property is entered via Windsor Terrace with an inviting hallway which leads through to the separate lounge and kitchen. Sliding doors connect the living area through to the private rear garden.

On the first floor there are two bedroom, one bathroom and ample storage space.