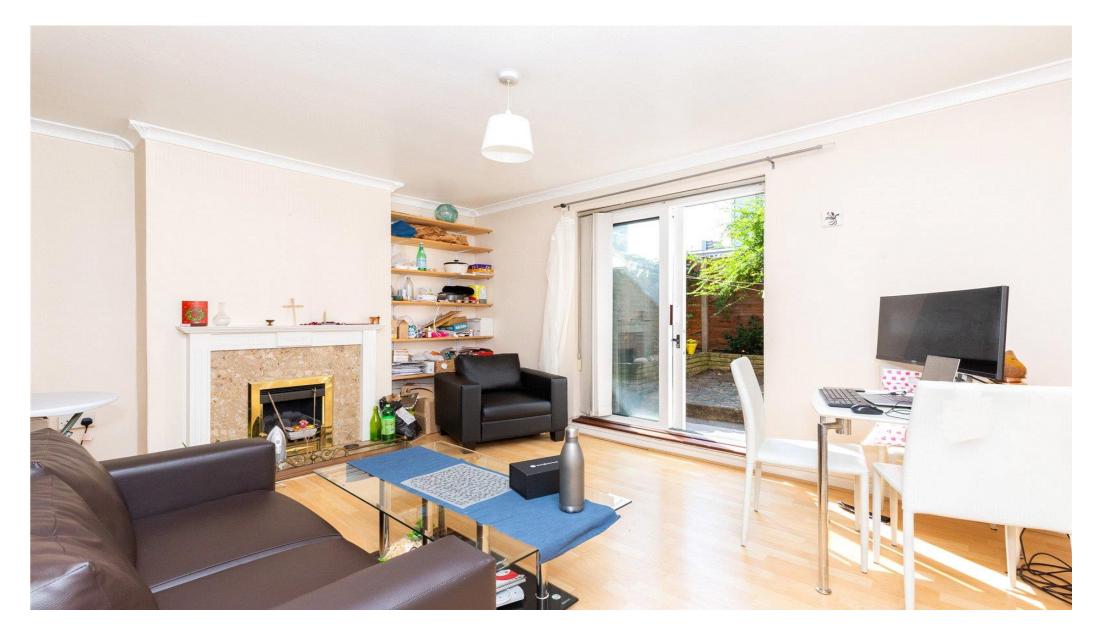

# About this property

A split level maisonette with a private entrance that offers private front and walled rear gardens.

The property is entered via Windsor Terrace with an inviting hallway which leads through to the separate lounge and kitchen. Sliding doors connect the living area through to the private rear garden.