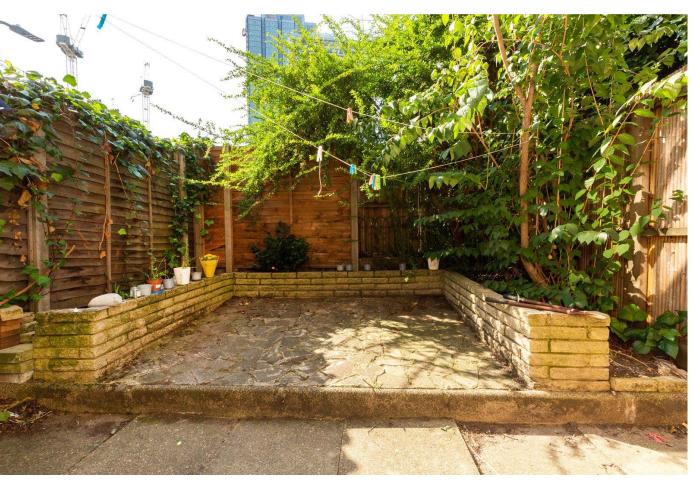

# About this property

A split level maisonette with a private entrance that offers private front and walled rear gardens.

The property is entered via Windsor Terrace with an inviting hallway which leads through to the separate lounge and kitchen. Sliding doors connect the living area through to the private rear garden.