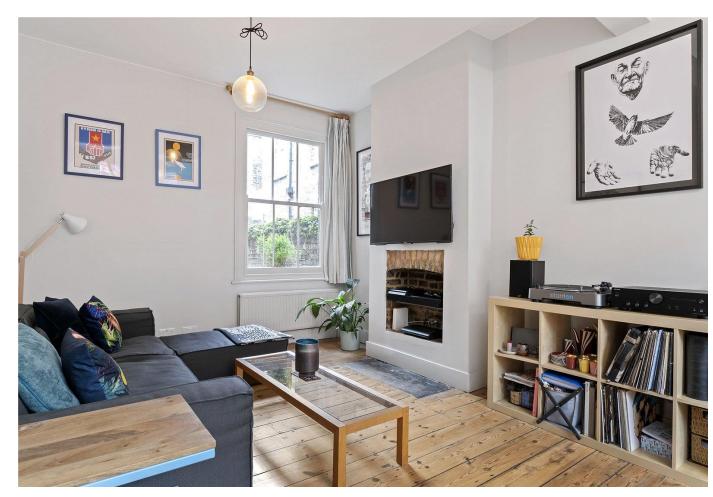

## Three bedrooms • One bathroom • Reception room

Three bedrooms • Wooden floors • Fireplace • Sash windows • Exposed brick wall • Conservatory

## About this property

This charming house has been meticulously refurbished by the current owners and enjoys period features such as wooden floors, sash windows and fireplaces, as well as benefitting from a wealth of natural light. To the front of the house is a large double reception room with a tastefully designed modern kitchen and breakfast room located to the rear. There is also a bright conservatory with an original floor to ceiling exposed brick wall and doors opening out to a beautiful courtyard garden. Upstairs are three double bedrooms and a large family bathroom with a shower and a free standing bath. The house also benefits from a substantial loft space and generous well designed built in storage throughout.