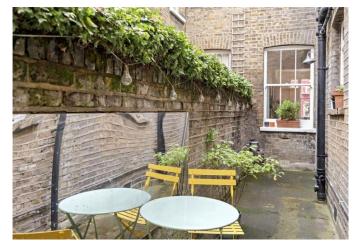

## About this property

This charming house has been meticulously refurbished by the current owners and enjoys period features such as wooden floors, sash windows and fireplaces, as well as benefitting from a wealth of natural light. To the front of the house is a large double reception room with a tastefully designed modern kitchen and breakfast room located to the rear. There is also a bright conservatory with an original floor to ceiling exposed brick wall and doors opening out to a beautiful courtyard garden. Upstairs are three double bedrooms and a large family bathroom with a shower and a free standing bath. The house also benefits from a substantial loft space and generous well designed built in storage throughout.