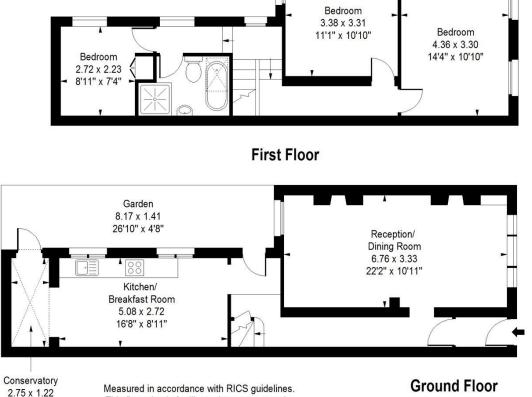

## Viewing

All viewings will be accompanied and are strictly by prior arrangement through Savills Shoreditch Office. Telephone: +44 (0) 207 578 6200.

Columbia Road, London, E2 Gross Internal Area 1107 sq ft, 102.8 m<sup>2</sup>

Nick Verdi<br/>Shoreditch<br/>+44 (0) 207 578 6200<br/>nick.verdi@savills.com

Columbia Road E2 Approximate Gross Internal Area = 1107 sq ft / 102.84 sqm Approximate Garden Area = 169 sq ft / 15.70 sqm

9' x 4'

This floor plan is for illustrative purposes only

and must not be relied upon as a statement of fact.

© ollyhewitt.co.uk