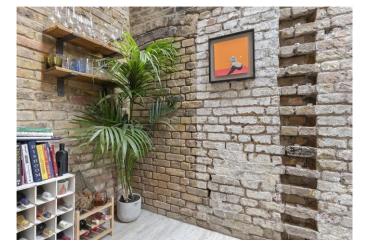

## About this property

This charming house has been meticulously refurbished by the current owners and enjoys period features such as wooden floors, sash windows and fireplaces, as well as benefitting from a wealth of natural light. To the front of the house is a large double reception room with a tastefully designed modern kitchen and breakfast room located to the rear. There is also a bright conservatory with an original floor to ceiling exposed brick wall and doors opening out to a beautiful courtyard garden. Upstairs are three double bedrooms and a large family bathroom with a shower and a free standing bath. The house also benefits from a substantial loft space and generous well designed built in storage throughout.