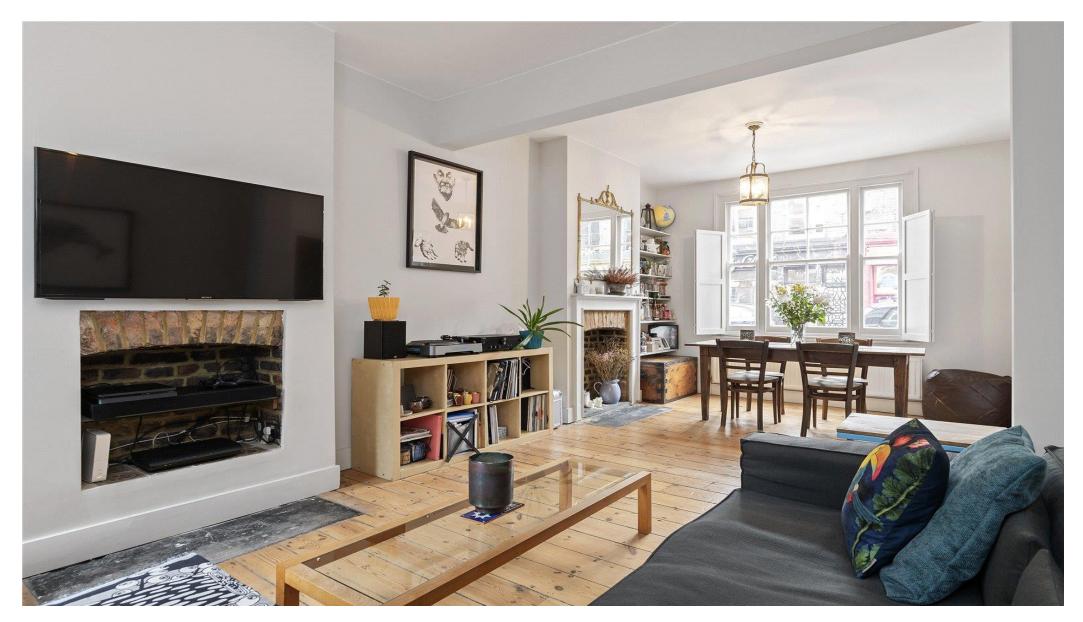

## Three bedrooms • One bathroom • Reception room

Three bedrooms • Wooden floors • Fireplace • Sash windows • Exposed brick wall • Conservatory

## About this property

This charming house has been meticulously refurbished by the current owners and enjoys period features such as wooden floors, sash windows and fireplaces, as well as benefitting from a wealth of natural light. To the front of the house is a large double reception room with a tastefully designed modern kitchen and breakfast room located to the rear. There is also a bright conservatory with an original floor to ceiling exposed brick wall and doors opening out to a beautiful courtyard garden. Upstairs are three double bedrooms and a large family bathroom with a shower and a free standing bath. The house also benefits from a substantial loft space and generous well designed built in storage throughout.