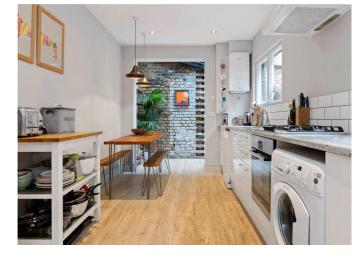

## About this property

This charming house has been meticulously refurbished by the current owners and enjoys period features such as wooden floors, sash windows and fireplaces, as well as benefitting from a wealth of natural light. To the front of the house is a large double reception room with a tastefully designed modern kitchen and breakfast room located to the rear. There is also a bright conservatory with an original floor to ceiling exposed brick wall and doors opening out to a beautiful courtyard garden. Upstairs are three double bedrooms and a large family bathroom with a shower and a free standing bath. The house also benefits from a substantial loft space and generous well designed built in storage throughout.