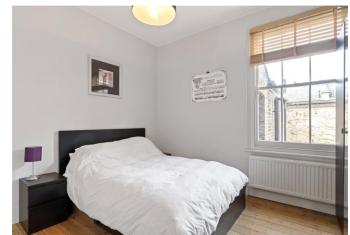

## About this property

This charming house has been meticulously refurbished by the current owners and enjoys period features such as wooden floors, sash windows and fireplaces, as well as benefitting from a wealth of natural light. To the front of the house is a large double reception room with a tastefully designed modern kitchen and breakfast room located to the rear. There is also a bright conservatory with an original floor to ceiling exposed brick wall and doors opening out to a beautiful courtyard garden. Upstairs are three double bedrooms and a large family bathroom with a shower and a free standing bath. The house also benefits from a substantial loft space and generous well designed built in storage throughout.