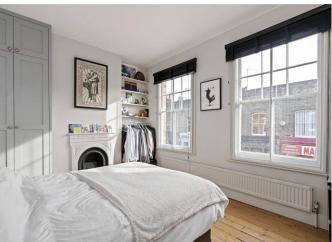

## Three bedrooms • One bathroom • Reception room

Three bedrooms • Wooden floors • Fireplace • Sash windows • Exposed brick wall • Conservatory

## About this property

This charming house has been meticulously refurbished by the current owners and enjoys period features such as wooden floors, sash windows and fireplaces, as well as benefitting from a wealth of natural light. To the front of the house is a large double reception room with a tastefully designed modern kitchen and breakfast room located to the rear. There is also a bright conservatory with an original floor to ceiling exposed brick wall and doors opening out to a beautiful courtyard garden. Upstairs are three double bedrooms and a large family bathroom with a shower and a free standing bath. The house also benefits from a substantial loft space and generous well designed built in storage throughout.