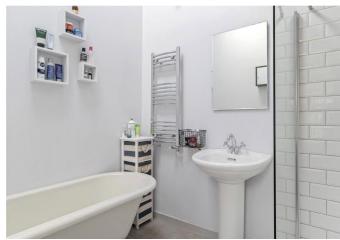

## About this property

This charming house has been meticulously refurbished by the current owners and enjoys period features such as wooden floors, sash windows and fireplaces, as well as benefitting from a wealth of natural light. To the front of the house is a large double reception room with a tastefully designed modern kitchen and breakfast room located to the rear. There is also a bright conservatory with an original floor to ceiling exposed brick wall and doors opening out to a beautiful courtyard garden. Upstairs are three double bedrooms and a large family bathroom with a shower and a free standing bath. The house also benefits from a substantial loft space and generous well designed built in storage throughout.