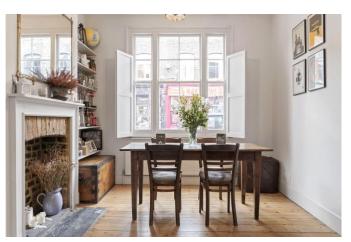

## Three bedrooms • One bathroom • Reception room

Three bedrooms • Wooden floors • Fireplace • Sash windows • Exposed brick wall • Conservatory

## About this property

This charming house has been meticulously refurbished by the current owners and enjoys period features such as wooden floors, sash windows and fireplaces, as well as benefitting from a wealth of natural light. To the front of the house is a large double reception room with a tastefully designed modern kitchen and breakfast room located to the rear. There is also a bright conservatory with an original floor to ceiling exposed brick wall and doors opening out to a beautiful courtyard garden. Upstairs are three double bedrooms and a large family bathroom with a shower and a free standing bath. The house also benefits from a substantial loft space and generous well designed built in storage throughout.