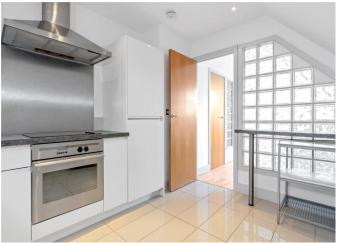

Positioned on the top floor of a modern conversion, the apartment is approximately 1,065 square feet arranged as two bedrooms, two bathrooms, kitchen and lounge.

The property benefits from high vaulted ceilings throughout, the living and dining area have large dual aspect windows which let in plenty of natural light, and the folding-sliding doors open onto a south facing balcony with views of the City.