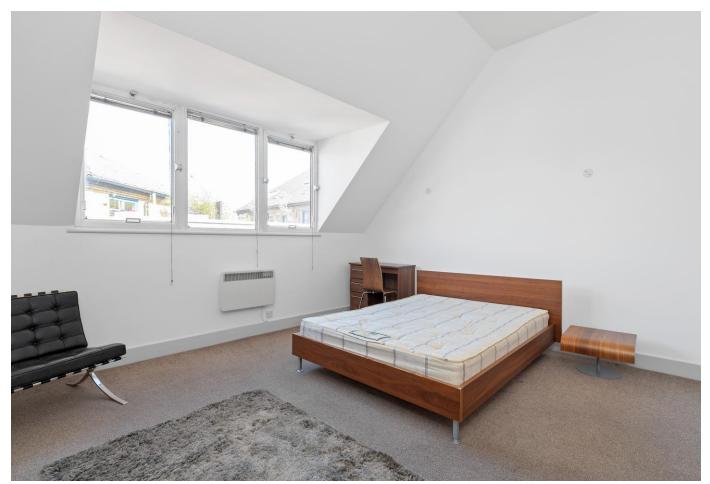

## About this property

The apartment has a unique layout, rare amount of space, and has recently been redecorated in neutral colours, providing the buyer with a blank canvas to create their own truly one-off space on the fringe of the City.

Positioned on the top floor of a modern conversion, the apartment is approximately 1,065 square feet arranged as two bedrooms, two bathrooms, kitchen and lounge.

The property benefits from high vaulted ceilings throughout, the living and dining area have large dual aspect windows which let in plenty of natural light, and the folding-sliding doors open onto a south facing balcony with views of the City.