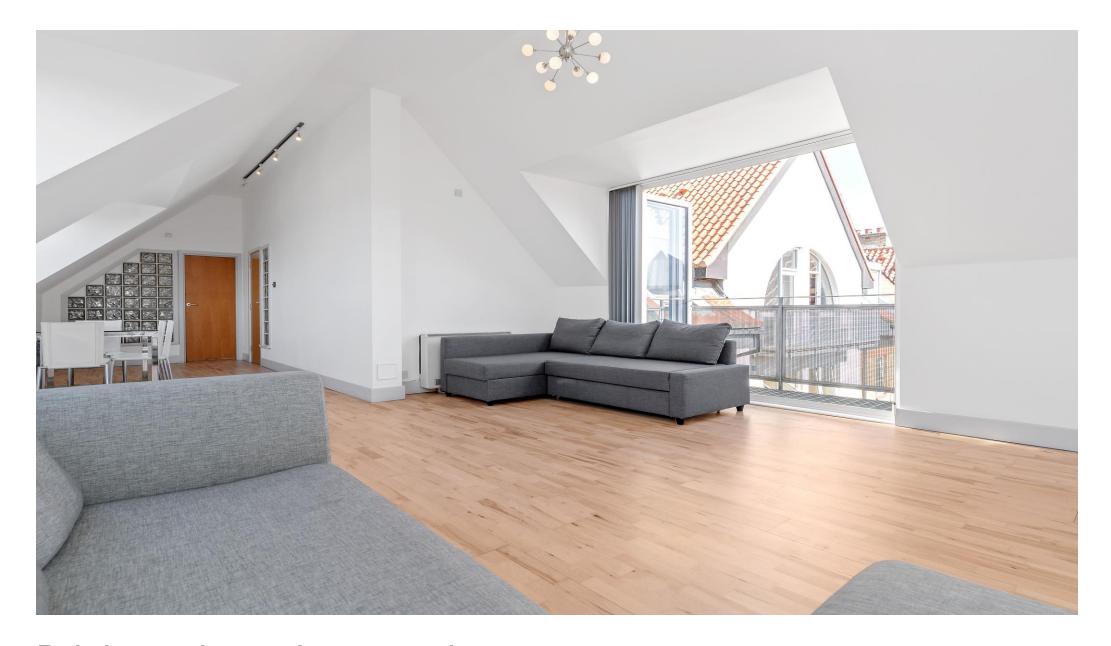

## About this property

The apartment has a unique layout, rare amount of space, and has recently been redecorated in neutral colours, providing the buyer with a blank canvas to create their own truly one-off space on the fringe of the City.

Positioned on the top floor of a modern conversion, the apartment is approximately 1,065 square feet arranged as two bedrooms, two bathrooms, kitchen and lounge.

The property benefits from high vaulted ceilings throughout, the living and dining area have large dual aspect windows which let in plenty of natural light, and the folding-sliding doors open onto a south facing balcony with views of the City.