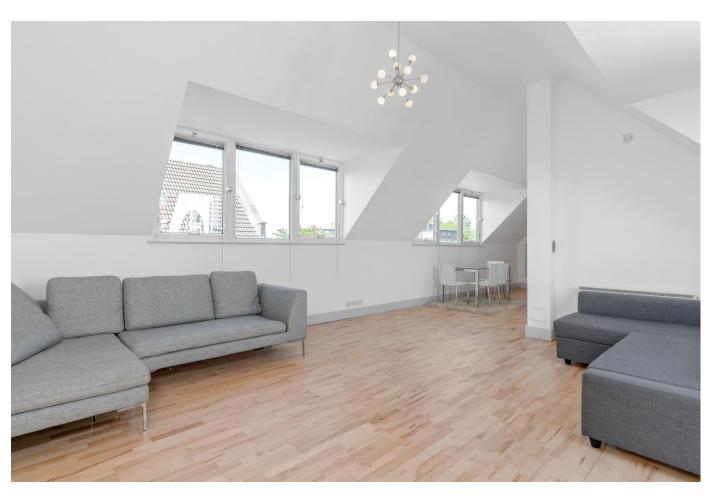

## About this property

The apartment has a unique layout, rare amount of space, and has recently been redecorated in neutral colours, providing the buyer with a blank canvas to create their own truly one-off space on the fringe of the City.

Positioned on the top floor of a modern conversion, the apartment is approximately 1,065 square feet arranged as two bedrooms, two bathrooms, kitchen and lounge.

The property benefits from high vaulted ceilings throughout, the living and dining area have large dual aspect windows which let in plenty of natural light, and the folding-sliding doors open onto a south facing balcony with views of the City.