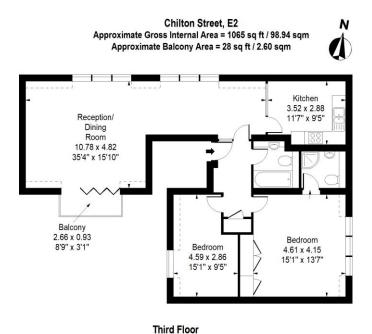

Positioned on the top floor of a modern conversion, the apartment is approximately 1,065 square feet arranged as two bedrooms, two bathrooms, kitchen and lounge.

The property benefits from high vaulted ceilings throughout, the living and dining area have large dual aspect windows which let in plenty of natural light, and the folding-sliding doors open onto a south facing balcony with views of the City.

Measured in accordance with RICS guidelines. This floor plan is for illustrative purposes only

and must not be relied upon as a statement of fact. @ ollyhewitt co.uk

Important Notice Savills, its clients and any joint agents give notice that 1: They are not authorised to make or give any representations or warranties in relation to the property either here or elsewhere, either on their own behalf or on behalf of their client or otherwise. They assume no responsibility for any statement that may be made in these particulars. These particulars do not form part of any offer or contract and must not be relied upon as statements or representations of fact, 2: Any areas, measurements or distances are approximate. The text, photographs and plans are for guidance only and are not necessarily comprehensive. It should not be assumed that the property has all necessary planning, building regulation or other consents and Savills have not tested any services, equipment or facilities. Purchasers must satisfy themselves by inspection or otherwise. 20210602TCS