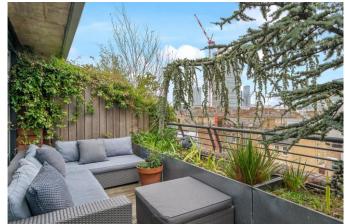

## 3 Bedrooms • 2 Bathrooms • 2 Reception Rooms

Converted motorcycle factory • Exposed brickwork • Double glazed crittal windows and doors • Two roof terraces totaling over 1,100 square feet • Ample storage space • Immaculate presentation throughout

either side and a dual aspect fireplace separating the lounge and dining space.

Throughout the flat there is a combination of modern fininshes and reminders of the buildings history. The substantial outdoor space is unusual for warehouses of this type and nature and is a rare find this close to the City.