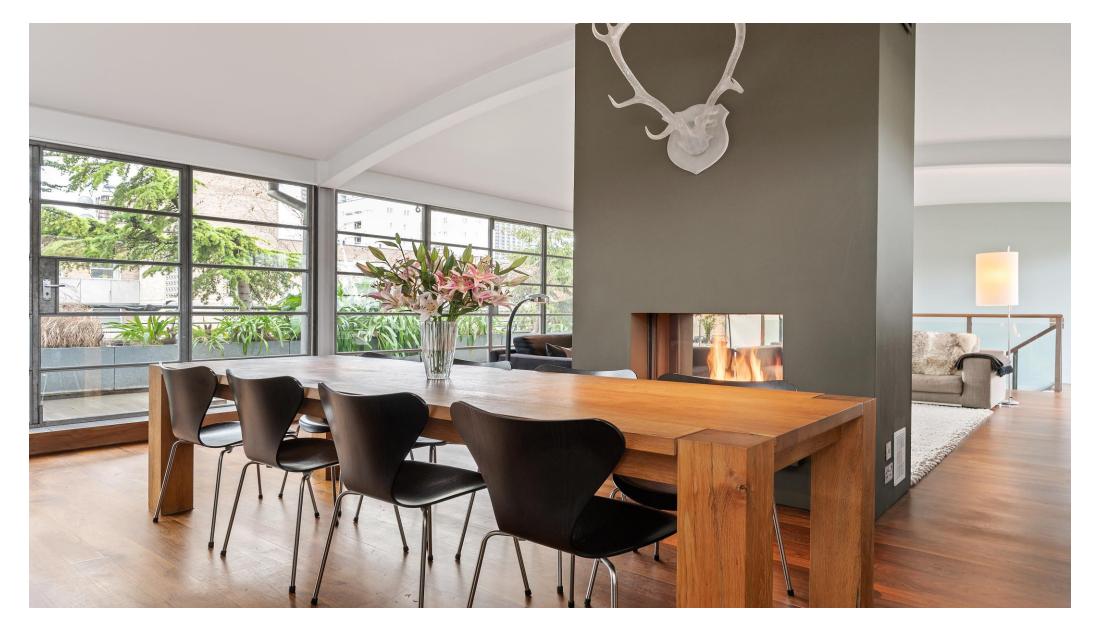

On the upper floor an incredible kitchen, lounge and dining room occupies a space of approximately 15.5m in length with private terraces on either side. There is a barrel vaulted ceiling, crittal doors and windows

either side and a dual aspect fireplace separating the lounge and dining space.

Throughout the flat there is a combination of modern fininshes and reminders of the buildings history. The substantial outdoor space is unusual for warehouses of this type and nature and is a rare find this close to the City.