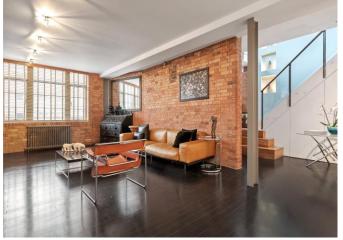

#### About this property

An immaculate penthouse apartment positioned over the top two floors of a glorious conversion of a former motorcycle factory.

Carefully crafted and thoughtfully configured, the lower of the two floors has three bedrooms with the principal bedroom offering ample fitted storage and a luxurious en suite bathroom. The hallway leads past the family bathroom and bedrooms onto the a reception area/library. A bright, wide hallway then connects to a fire exit a floor below, a dedicated study area and stairs leading to the top level of the apartment.

either side and a dual aspect fireplace separating the lounge and dining space.

Throughout the flat there is a combination of modern fininshes and reminders of the buildings history. The substantial outdoor space is unusual for warehouses of this type and nature and is a rare find this close to the City.