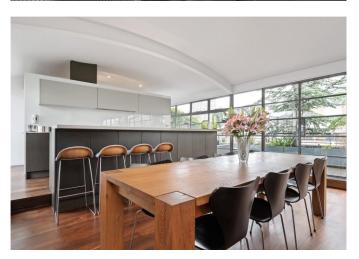

On the upper floor an incredible kitchen, lounge and dining room occupies a space of approximately 15.5m in length with private terraces on either side. There is a barrel vaulted ceiling, crittal doors and windows

either side and a dual aspect fireplace separating the lounge and dining space.

Throughout the flat there is a combination of modern fininshes and reminders of the buildings history. The substantial outdoor space is unusual for warehouses of this type and nature and is a rare find this close to the City.