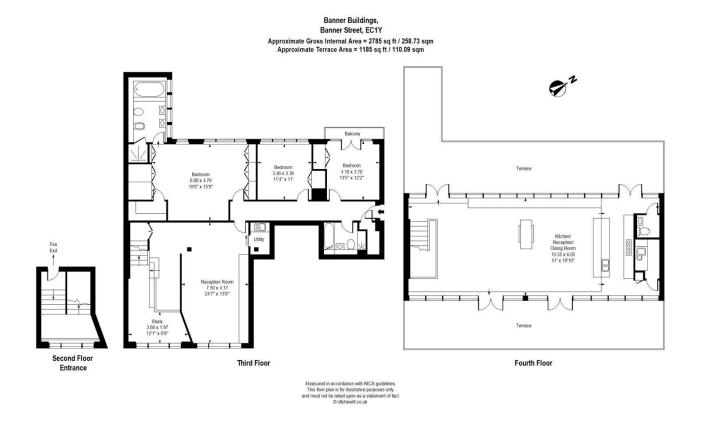

## 3 Bedrooms • 2 Bathrooms • 2 Reception Rooms

Converted motorcycle factory • Exposed brickwork • Double glazed crittal windows and doors • Two roof terraces totaling over 1,100 square feet • Ample storage space • Immaculate presentation throughout

#### About this property

An immaculate penthouse apartment positioned over the top two floors of a glorious conversion of a former motorcycle factory.

Carefully crafted and thoughtfully configured, the lower of the two floors has three bedrooms with the principal bedroom offering ample fitted storage and a luxurious en suite bathroom. The hallway leads past the family bathroom and bedrooms onto the a reception area/library. A bright, wide hallway then connects to a fire exit a floor below, a dedicated study area and stairs leading to the top level of the apartment.

On the upper floor an incredible kitchen, lounge and dining room occupies a space of approximately 15.5m in length with private terraces on either side. There is a barrel vaulted ceiling, crittal doors and windows