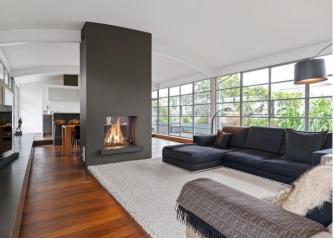

On the upper floor an incredible kitchen, lounge and dining room occupies a space of approximately 15.5m in length with private terraces on either side. There is a barrel vaulted ceiling, crittal doors and windows

either side and a dual aspect fireplace separating the lounge and dining space.

Throughout the flat there is a combination of modern fininshes and reminders of the buildings history. The substantial outdoor space is unusual for warehouses of this type and nature and is a rare find this close to the City.