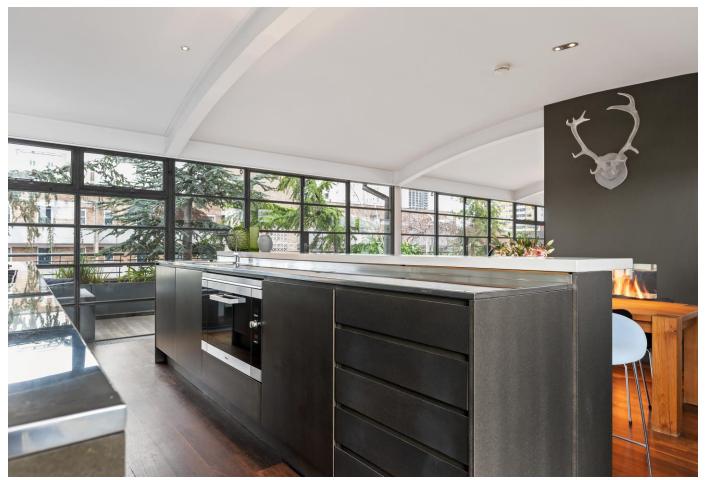

On the upper floor an incredible kitchen, lounge and dining room occupies a space of approximately 15.5m in length with private terraces on either side. There is a barrel vaulted ceiling, crittal doors and windows

either side and a dual aspect fireplace separating the lounge and dining space.

Throughout the flat there is a combination of modern fininshes and reminders of the buildings history. The substantial outdoor space is unusual for warehouses of this type and nature and is a rare find this close to the City.