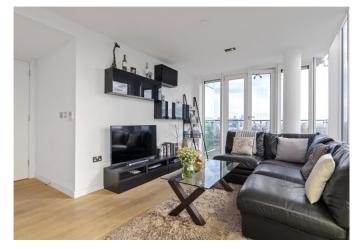

## About this property

An incredible eighteenth floor two bedroom apartment with a spectacular view over the City skyline.

Internally the flat is approximately 800 square feet, arranged with two bedrooms, two bathrooms and a spacious lounge/kitchen. There is ample storage with fitted cupboards in both bedrooms and there are two balconies coming off the lounge and principal bedroom. The reception wall features floor to ceiling glass framing a stunning picture of the City.