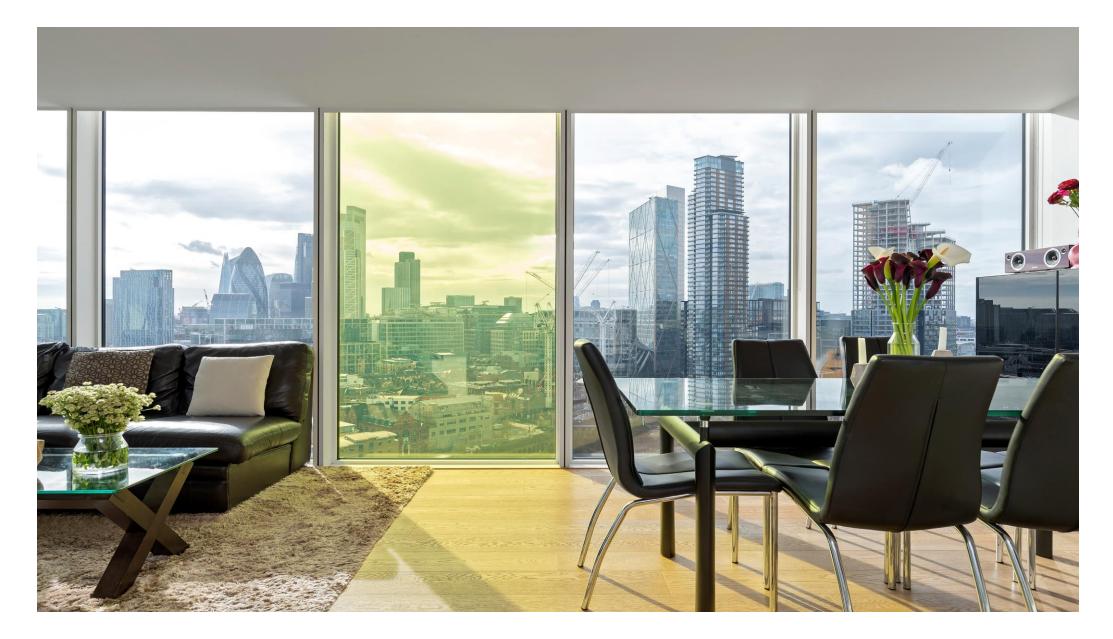

## About this property

An incredible eighteenth floor two bedroom apartment with a spectacular view over the City skyline.

Internally the flat is approximately 800 square feet, arranged with two bedrooms, two bathrooms and a spacious lounge/kitchen. There is ample storage with fitted cupboards in both bedrooms and there are two balconies coming off the lounge and principal bedroom. The reception wall features floor to ceiling glass framing a stunning picture of the City.

Avantgarde is a landmark development which was completed in 2014 and features an inviting communal lobby with concierge, residents gym and courtyard. The apartment is also being sold with the benefit of a parking space in the secure underground garage.