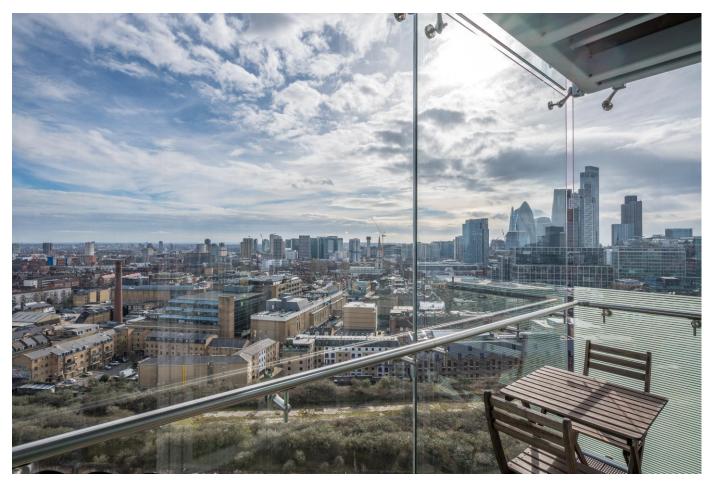

## Two bedrooms • Two bathrooms • Reception Room

Eighteenth floor apartment • Stunning City views • Secure underground parking space • Two balconies • Concierge • Residents lounge and gym • Easy access to City and transport links

## About this property

An incredible eighteenth floor two bedroom apartment with a spectacular view over the City skyline.

Internally the flat is approximately 800 square feet, arranged with two bedrooms, two bathrooms and a spacious lounge/kitchen. There is ample storage with fitted cupboards in both bedrooms and there are two balconies coming off the lounge and principal bedroom. The reception wall features floor to ceiling glass framing a stunning picture of the City.