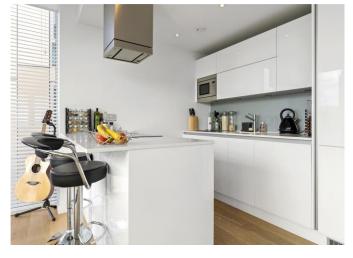

## About this property

An incredible eighteenth floor two bedroom apartment with a spectacular view over the City skyline.

Internally the flat is approximately 800 square feet, arranged with two bedrooms, two bathrooms and a spacious lounge/kitchen. There is ample storage with fitted cupboards in both bedrooms and there are two balconies coming off the lounge and principal bedroom. The reception wall features floor to ceiling glass framing a stunning picture of the City.