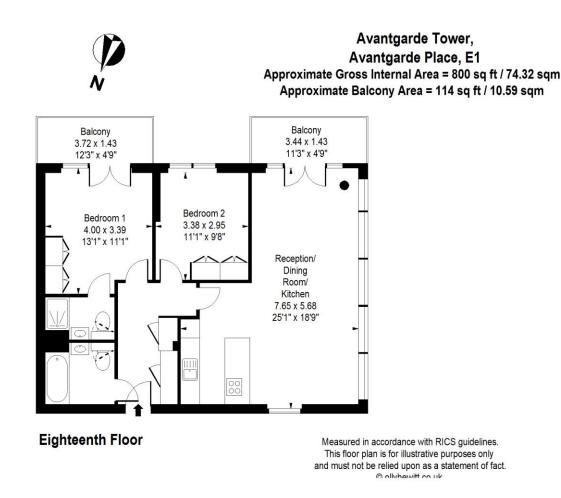

## About this property

An incredible eighteenth floor two bedroom apartment with a spectacular view over the City skyline.

Internally the flat is approximately 800 square feet, arranged with two bedrooms, two bathrooms and a spacious lounge/kitchen. There is ample storage with fitted cupboards in both bedrooms and there are two balconies coming off the lounge and principal bedroom. The reception wall features floor to ceiling glass framing a stunning picture of the City.