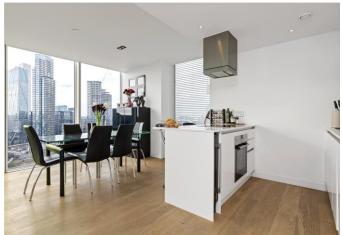

## Two bedrooms • Two bathrooms • Reception Room

Eighteenth floor apartment • Stunning City views • Secure underground parking space • Two balconies • Concierge • Residents lounge and gym • Easy access to City and transport links

## About this property

An incredible eighteenth floor two bedroom apartment with a spectacular view over the City skyline.

Internally the flat is approximately 800 square feet, arranged with two bedrooms, two bathrooms and a spacious lounge/kitchen. There is ample storage with fitted cupboards in both bedrooms and there are two balconies coming off the lounge and principal bedroom. The reception wall features floor to ceiling glass framing a stunning picture of the City.