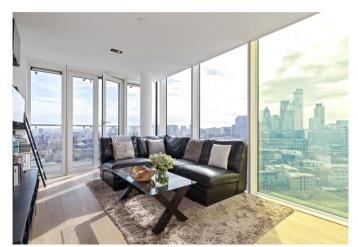

# A striking apartment with a breath-taking view of the City.

Avantgarde Tower, 1 Avantgarde Place, London, E1

£900,000 Leasehold (988 years remaining)

## Two bedrooms • Two bathrooms • Reception Room

Eighteenth floor apartment • Stunning City views • Secure underground parking space • Two balconies • Concierge • Residents lounge and gym • Easy access to City and transport links

## About this property

An incredible eighteenth floor two bedroom apartment with a spectacular view over the City skyline.

Internally the flat is approximately 800 square feet, arranged with two bedrooms, two bathrooms and a spacious lounge/kitchen. There is ample storage with fitted cupboards in both bedrooms and there are two balconies coming off the lounge and principal bedroom. The reception wall features floor to ceiling glass framing a stunning picture of the City.