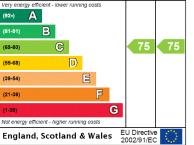

#### Tenure

Leasehold (131 years remaining)

Local Authority Islington = F

Energy Performance EPC Rating = C