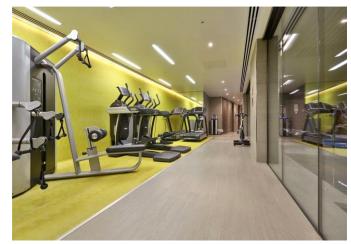

# 2 Bedrooms • 2 Bathrooms • 1 Reception Room

22nd Floor apartment • Far reaching City views • Secure parking space • Concierge, gym, pool and sauna • Two bedroom, two bathroom • Floor to ceiling windows

The apartment is positioned on the 22nd floor with floor to ceiling windows in both bedroom and the lounge. The flat is being sold with the benefit of a secure parking space. Further benefits include; underfloor heating throughout, 24 hour concierge, residents spa, pool, gym and sauna