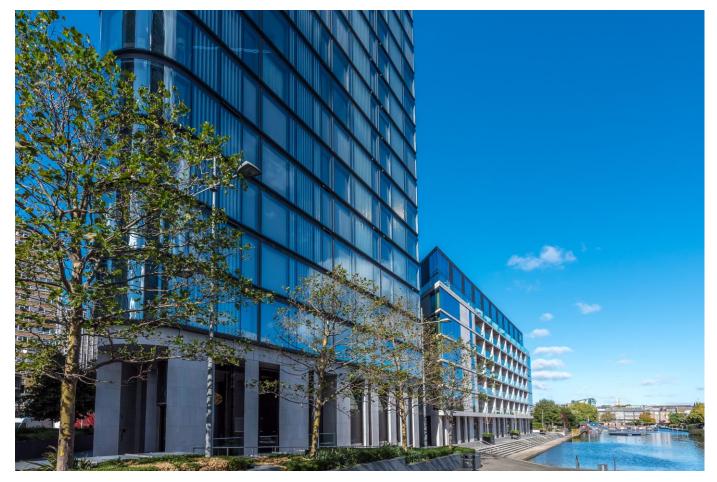

## About this property

An immaculate two bedroom, two bathroom modern apartment with incredible views over the London skyline.

Chronicle Tower (previously marketed as Lexicon Tower) is a 36 storey, 115m tall residential building in City Road, adjacent to City Road Basin. The architects were Skidmore Owings & Merrill who were also behind other notable buildings including Burj Khalifa in Dubai (source: Wikipedia).