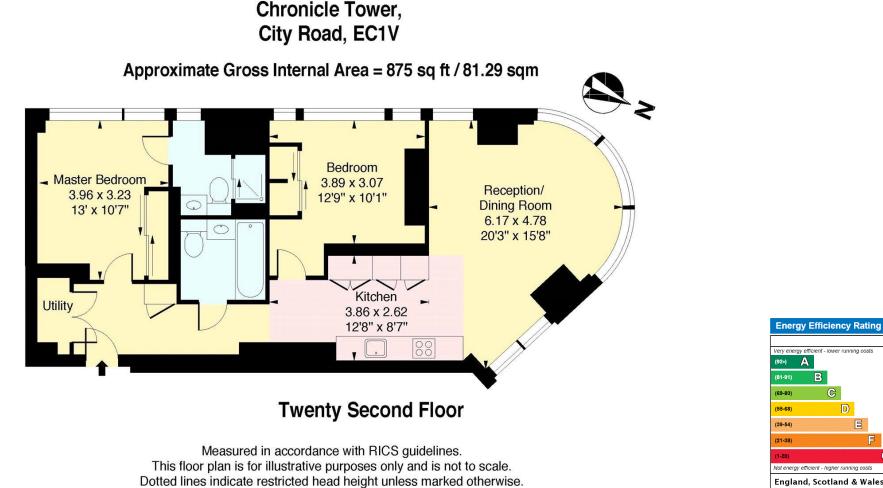

#### Viewing

All viewings will be accompanied and are strictly by prior arrangement through Savills Shoreditch Office. Telephone: +44 (0) 207 578 6200.

Chronicle Tower, 261B City Road, Shoreditch, London, EC1V Gross Internal Area 875 sq ft. 81.3 m<sup>2</sup>