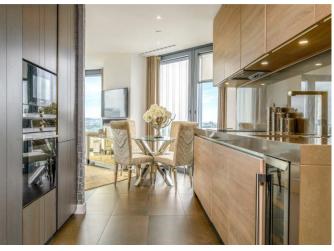

## About this property

An immaculate two bedroom, two bathroom modern apartment with incredible views over the London skyline.

Chronicle Tower (previously marketed as Lexicon Tower) is a 36 storey, 115m tall residential building in City Road, adjacent to City Road Basin. The architects were Skidmore Owings & Merrill who were also behind other notable buildings including Burj Khalifa in Dubai (source: Wikipedia).

The apartment is positioned on the 22nd floor with floor to ceiling windows in both bedroom and the lounge. The flat is being sold with the benefit of a secure parking space. Further benefits include; underfloor heating throughout, 24 hour concierge, residents spa, pool, gym and sauna