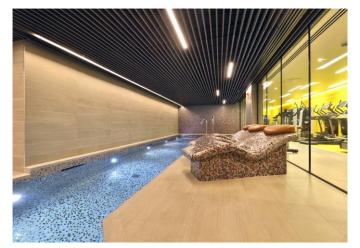

# 2 Bedrooms • 2 Bathrooms • 1 Reception Room

22nd Floor apartment • Far reaching City views • Secure parking space • Concierge, gym, pool and sauna • Two bedroom, two bathroom • Floor to ceiling windows

The apartment is positioned on the 22nd floor with floor to ceiling windows in both bedroom and the lounge. The flat is being sold with the benefit of a secure parking space. Further benefits include; underfloor heating throughout, 24 hour concierge, residents spa, pool, gym and sauna