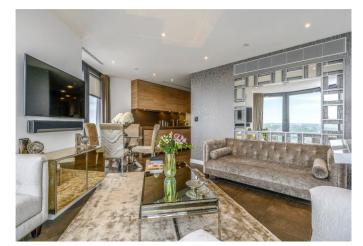

# 2 Bedrooms • 2 Bathrooms • 1 Reception Room

22nd Floor apartment • Far reaching City views • Secure parking space • Concierge, gym, pool and sauna • Two bedroom, two bathroom • Floor to ceiling windows

## About this property

An immaculate two bedroom, two bathroom modern apartment with incredible views over the London skyline.

Chronicle Tower (previously marketed as Lexicon Tower) is a 36 storey, 115m tall residential building in City Road, adjacent to City Road Basin. The architects were Skidmore Owings & Merrill who were also behind other notable buildings including Burj Khalifa in Dubai (source: Wikipedia).