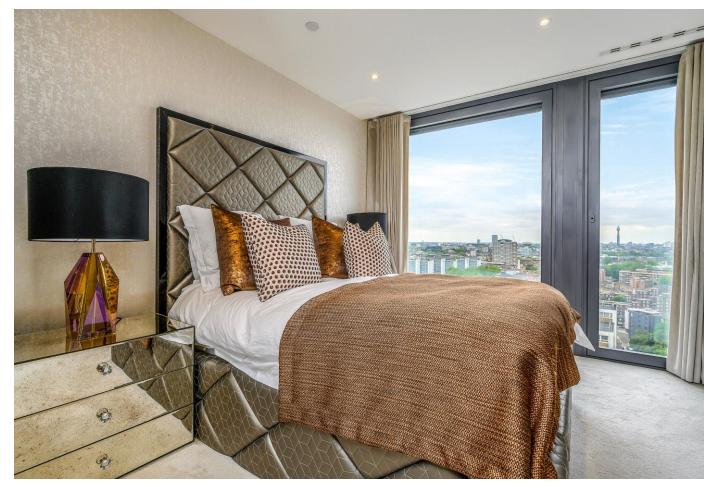

# 2 Bedrooms • 2 Bathrooms • 1 Reception Room

22nd Floor apartment • Far reaching City views • Secure parking space • Concierge, gym, pool and sauna • Two bedroom, two bathroom • Floor to ceiling windows

The apartment is positioned on the 22nd floor with floor to ceiling windows in both bedroom and the lounge. The flat is being sold with the benefit of a secure parking space. Further benefits include; underfloor heating throughout, 24 hour concierge, residents spa, pool, gym and sauna