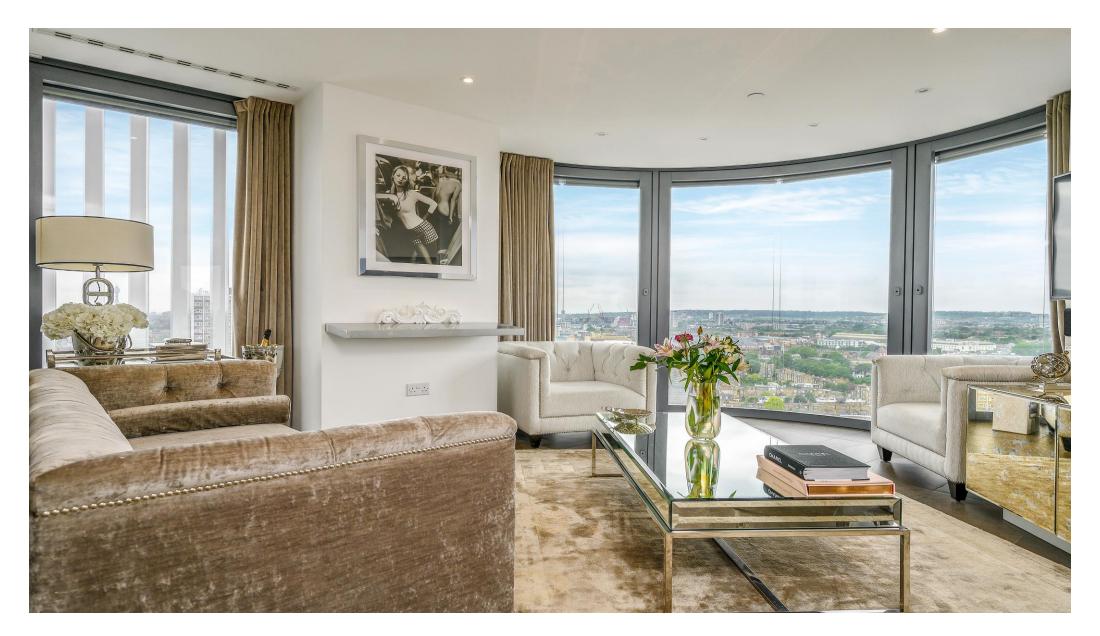

## About this property

An immaculate two bedroom, two bathroom modern apartment with incredible views over the London skyline.

Chronicle Tower (previously marketed as Lexicon Tower) is a 36 storey, 115m tall residential building in City Road, adjacent to City Road Basin. The architects were Skidmore Owings & Merrill who were also behind other notable buildings including Burj Khalifa in Dubai (source: Wikipedia).

The apartment is positioned on the 22nd floor with floor to ceiling windows in both bedroom and the lounge. The flat is being sold with the benefit of a secure parking space. Further benefits include; underfloor heating throughout, 24 hour concierge, residents spa, pool, gym and sauna