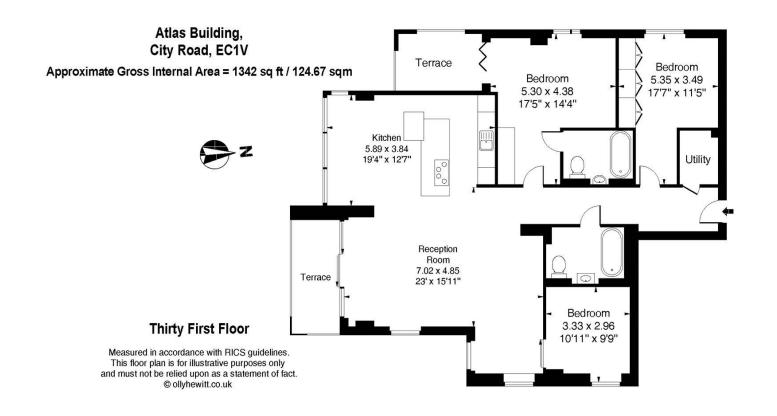

### Description

A stunning three bedroom apartment with a breath taking view over the City.

Flat is situated on the 31st floor as part of the 'Constellation collection' which has a premium finish compared to the lower levels.