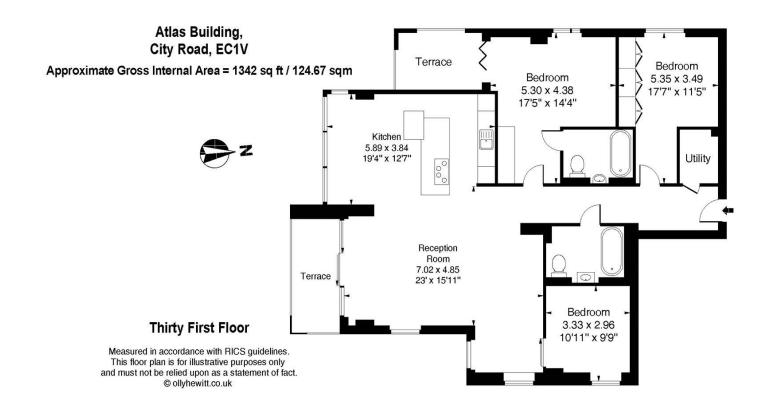

### Description

A stunning three bedroom apartment with a breath taking view over the City.

Flat is situated on the 31st floor as part of the 'Constellation collection' which has a premium finish compared to the lower levels.

The flat has three aspects, each with an absorbing view over the London skyline. There is a surprising amount of natural light with the main living space facing South.

The Atlas building is a groundbreaking forty story residential tower on the fringes of Islington, Shoreditch, Moorgate and Farringdon. Residents' can enjoy state of the art facilities including; Screening room, lounge, swimming pool, gym, concierge service, lifts and secure car park.