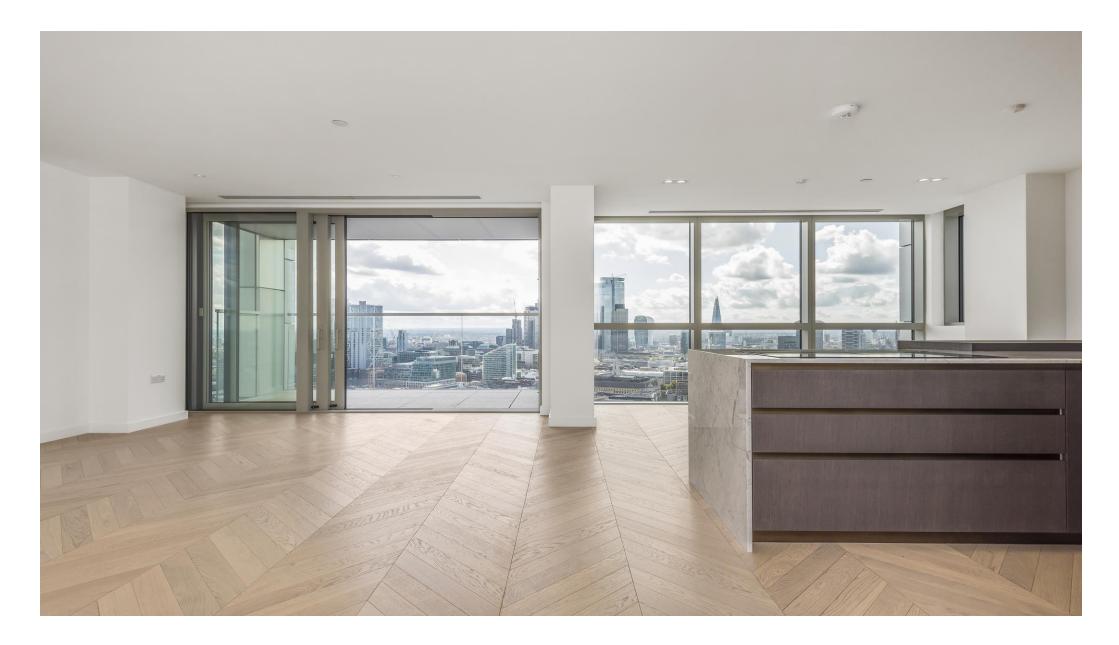

### Description

A stunning three bedroom apartment with a breath taking view over the City.

Flat is situated on the 31st floor as part of the 'Constellation collection' which has a premium finish compared to the lower levels.

The flat has three aspects, each with an absorbing view over the London skyline. There is a surprising amount of natural light with the main living space facing South.

The Atlas building is a groundbreaking forty story residential tower on the fringes of Islington, Shoreditch, Moorgate and Farringdon. Residents' can enjoy state of the art facilities including; Screening room, lounge, swimming pool, gym, concierge service, lifts and secure car park.