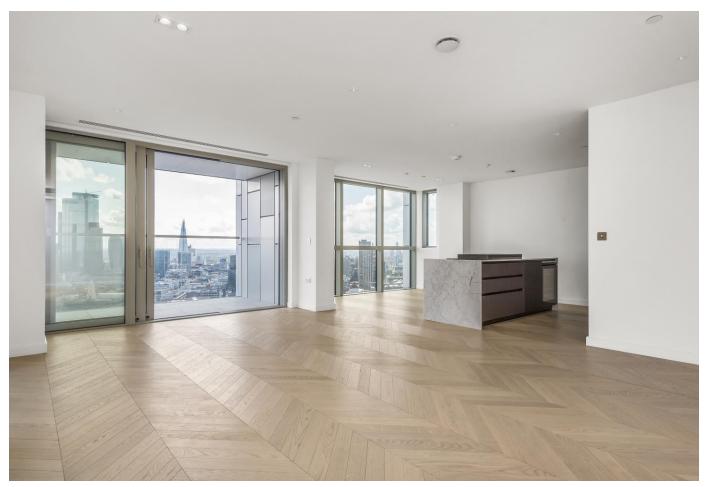

### Description

A stunning three bedroom apartment with a breath taking view over the City.

Flat is situated on the 31st floor as part of the 'Constellation collection' which has a premium finish compared to the lower levels.

The flat has three aspects, each with an absorbing view over the London skyline. There is a surprising amount of natural light with the main living space facing South.

The Atlas building is a groundbreaking forty story residential tower on the fringes of Islington, Shoreditch, Moorgate and Farringdon. Residents' can enjoy state of the art facilities including; Screening room, lounge, swimming pool, gym, concierge service, lifts and secure car park.