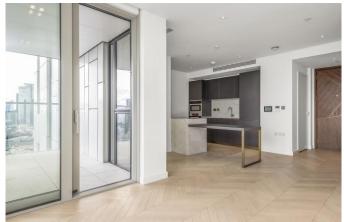

### Description

The flat is situated on the 31st floor as part of the 'Constellation collection' which has a premium finish in comparison to the lower floors.

The flat has dual aspect with a sizeable roof terrace, offering an extension to living space. Each window and door has an absorbing view over the London skyline.

The Atlas building is a groundbreaking forty story residential tower on the fringes of Islington, Shoreditch, Moorgate and Farringdon. Residents' can enjoy state of the art facilities including; Screening room, lounge, swimming pool, gym, concierge service, lifts and secure car park.