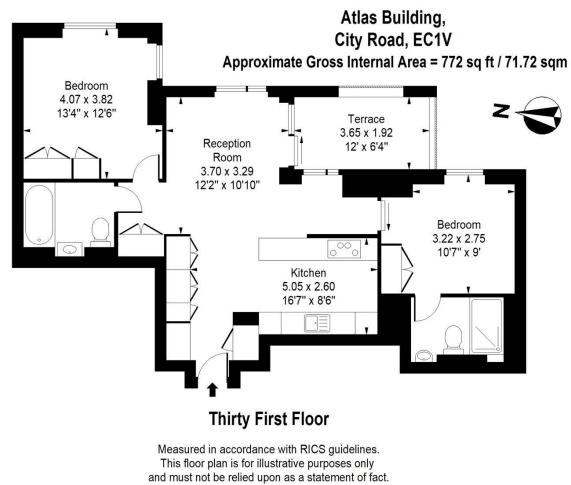

### Description

The flat is situated on the 31st floor as part of the 'Constellation collection' which has a premium finish in comparison to the lower floors.

The flat has dual aspect with a sizeable roof terrace, offering an extension to living space. Each window and door has an absorbing view over the London skyline.