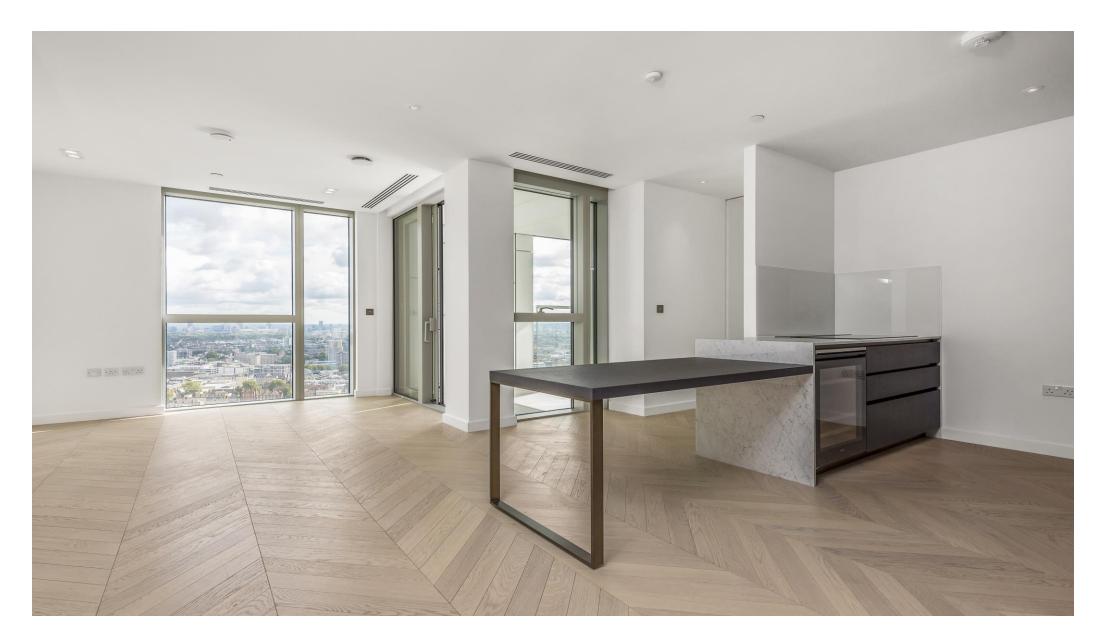

# A superb 31st floor flat with amazing City views

Atlas Building, 145 City Road, London, EC1V

£1,250,000 Leasehold

Brand new apartment • 31st Floor • Stunning dual aspect with city views • 24 hour concierge • Gym and swimming pool • Residents' cinema

### Description

The flat is situated on the 31st floor as part of the 'Constellation collection' which has a premium finish in comparison to the lower floors.

The flat has dual aspect with a sizeable roof terrace, offering an extension to living space. Each window and door has an absorbing view over the London skyline.