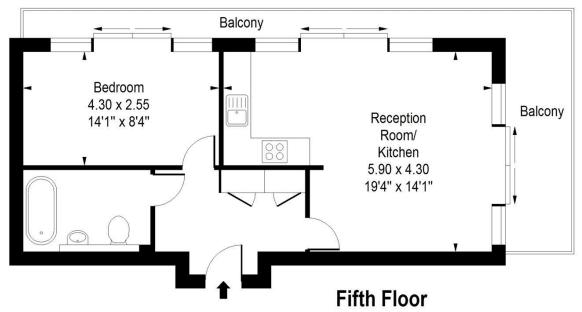

## Carillon Court, Greatorex Street, E1

### Approximate Gross Internal Area = 496 sq ft / 46.08 sqm

Measured in accordance with RICS guidelines. This floor plan is for illustrative purposes only and must not be relied upon as a statement of fact. © ollyhewitt.co.uk