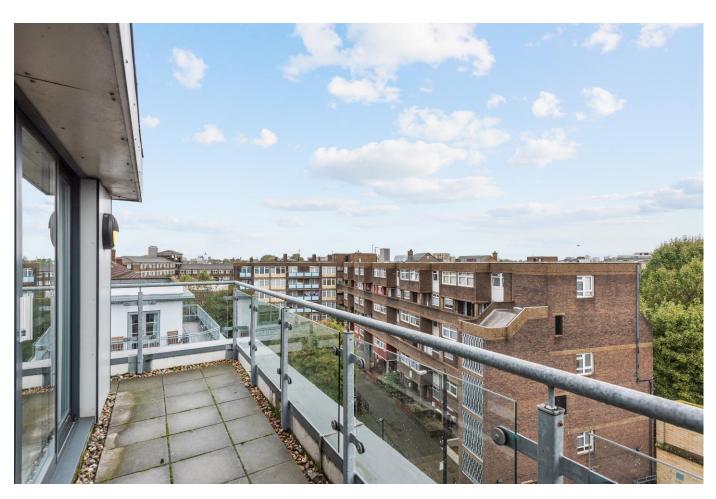

# A bright penthouse flat with roof terrace

Carillon Court, 41 Greatorex Street, Shoreditch, London, E1

1 Bedroom • 1 Bathroom • 1 Reception Room

Top floor apartment • Private roof terrace • Located on the edge of the City of London • Approximately 496 square feet • Chain free

#### About this property

This superb one bedroom flat is within a gated development close to Brick Lane. The open-plan kitchen/reception room is flooded with natural light from doors leading to the roof terrace. The bedroom is well proportioned and also has access onto the roof terrace.