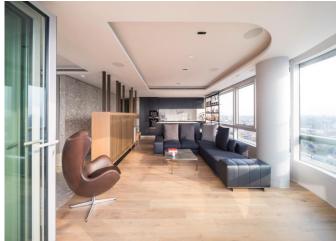

#### Description

An interior designed, two bedroom apartment on the 19th floor of this exceptional new development on City Road. The apartment benefits from far reaching views across London.

Canaletto is one of the most desirable residential towers thanks to the enviable location and the quality of the design and finish.

The owner of this unit has made several improvements to an already impressive space by adding bespoke fittings and increasing of the living space.

The curved glass is a distinguishing feature to this building and the views and peaceful tranquilly of the 19th floor give a surprising sense of serenity in the heart of the City.