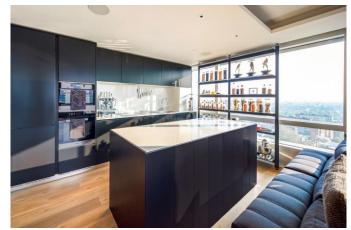

#### Description

An interior designed, two bedroom apartment on the 19th floor of this exceptional new development on City Road. The apartment benefits from far reaching views across London.

Canaletto is one of the most desirable residential towers thanks to the enviable location and the quality of the design and finish.

The owner of this unit has made several improvements to an already impressive space by adding bespoke fittings and increasing of the living space.

The curved glass is a distinguishing feature to this building and the views and peaceful tranquilly of the 19th floor give a surprising sense of serenity in the heart of the City.