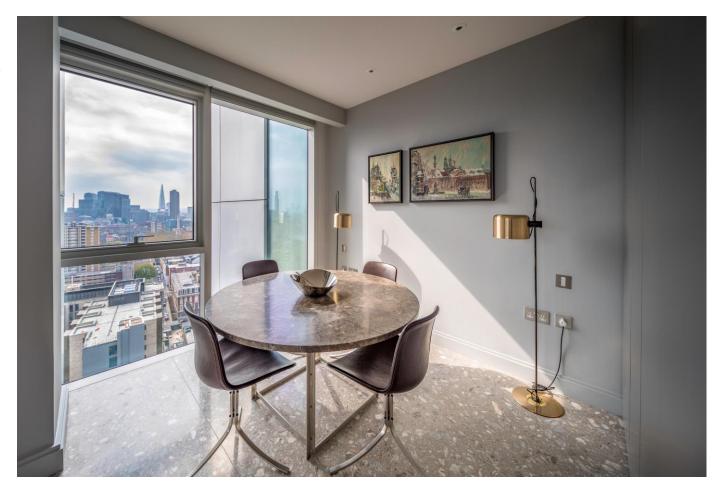

#### Description

An interior designed, two bedroom apartment on the 19th floor of this exceptional new development on City Road. The apartment benefits from far reaching views across London.

Canaletto is one of the most desirable residential towers thanks to the enviable location and the quality of the design and finish.

The owner of this unit has made several improvements to an already impressive space by adding bespoke fittings and increasing of the living space.

The curved glass is a distinguishing feature to this building and the views and peaceful tranquilly of the 19th floor give a surprising sense of serenity in the heart of the City.