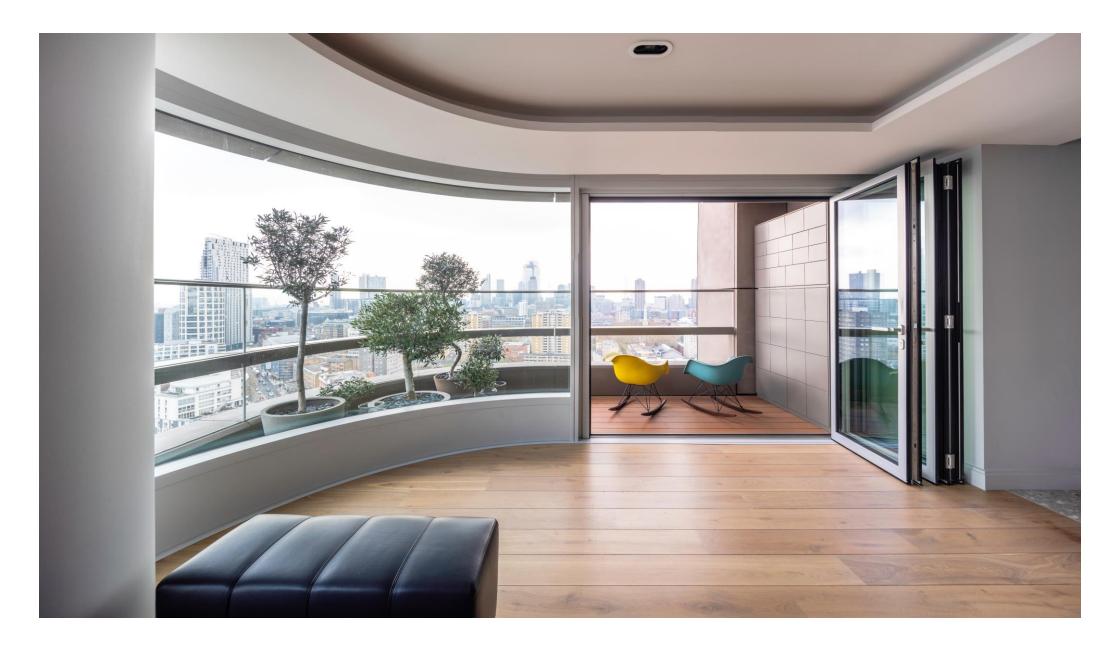

#### Description

An interior designed, two bedroom apartment on the 19th floor of this exceptional new development on City Road. The apartment benefits from far reaching views across London.

Canaletto is one of the most desirable residential towers thanks to the enviable location and the quality of the design and finish.

The owner of this unit has made several improvements to an already impressive space by adding bespoke fittings and increasing of the living space.

The curved glass is a distinguishing feature to this building and the views and peaceful tranquilly of the 19th floor give a surprising sense of serenity in the heart of the City.