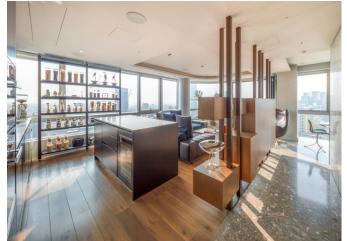

#### Description

An interior designed, two bedroom apartment on the 19th floor of this exceptional new development on City Road. The apartment benefits from far reaching views across London.

Canaletto is one of the most desirable residential towers thanks to the enviable location and the quality of the design and finish.

The owner of this unit has made several improvements to an already impressive space by adding bespoke fittings and increasing of the living space.

The curved glass is a distinguishing feature to this building and the views and peaceful tranquilly of the 19th floor give a surprising sense of serenity in the heart of the City.