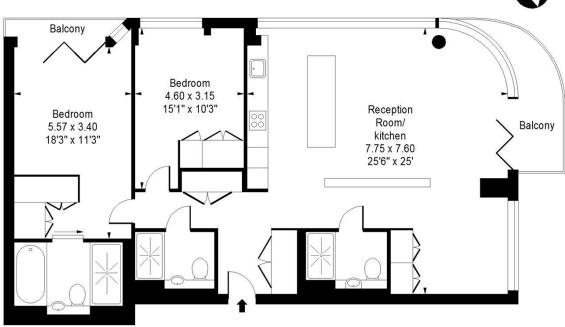

#### Viewing

6200.

All viewings will be accompanied and are strictly by prior arrangement through Savills Shoreditch Office. Telephone: +44 (0) 207 578

Canaletto Tower, City Road, EC1V

Approximate Gross Internal Area = 1169 sq ft / 108.60 sqm

# **Nineteenth Floor**

Measured in accordance with RICS guidelines. This floor plan is for illustrative purposes only and must not be relied upon as a statement of fact. © ollyhewitt.co.uk

Important notice Savills, its clients and any joint agents give notice that 1: They are not authorised to make or give any representations or warranties in relation to the property either here or elsewhere, either on their own behalf or on behalf of their client or otherwise. They assume no responsibility for any statement that may be made in these particulars. These particulars do not form part of any offer or contract and must not be relied upon as statements or representations of fact. 2: Any areas, measurements or distances are approximate. The text, photographs and plans are for guidance only and are not necessarily comprehensive. It should not be assumed that the property has all necessary planning, building regulation or other consents and Savills have not tested any services, equipment or facilities. Purchasers must satisfy themselves by inspection or otherwise. 20200113GEVP