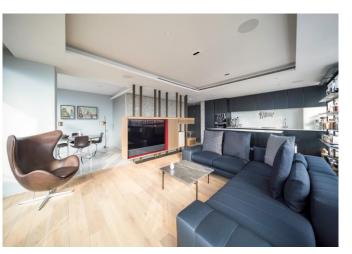

#### Description

An interior designed, two bedroom apartment on the 19th floor of this exceptional new development on City Road. The apartment benefits from far reaching views across London.

Canaletto is one of the most desirable residential towers thanks to the enviable location and the quality of the design and finish.

The owner of this unit has made several improvements to an already impressive space by adding bespoke fittings and increasing of the living space.

The curved glass is a distinguishing feature to this building and the views and peaceful tranquilly of the 19th floor give a surprising sense of serenity in the heart of the City.