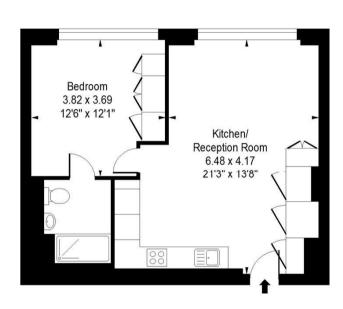

# Vicary House, **Bartholomew Close, EC1A** Approximate Gross Internal Area = 541 sq ft / 50.26 sqm

# **Fourth Floor**

Measured in accordance with RICS guidelines. This floor plan is for illustrative purposes only and must not be relied upon as a statement of fact. © ollyhewitt.co.uk

Important notice Savills, its clients and any joint agents give notice that 1: They are not authorised to make or give any representations or warranties in relation to the property either here or elsewhere, either on their own behalf or on behalf of their client or otherwise. They assume no responsibility for any statement that may be made in these particulars. These particulars do not form part of any offer or contract and must not be relied upon as statements or representations of fact, 2; Any areas, measurements or distances are approximate. The text, photographs and plans are for guidance only and are not necessarily comprehensive. It should not be assumed that the property has all necessary planning, building regulation or other consents and Savills have not tested any services, equipment or facilities. Purchasers must satisfy themselves by inspection or otherwise. 20191021GEVP