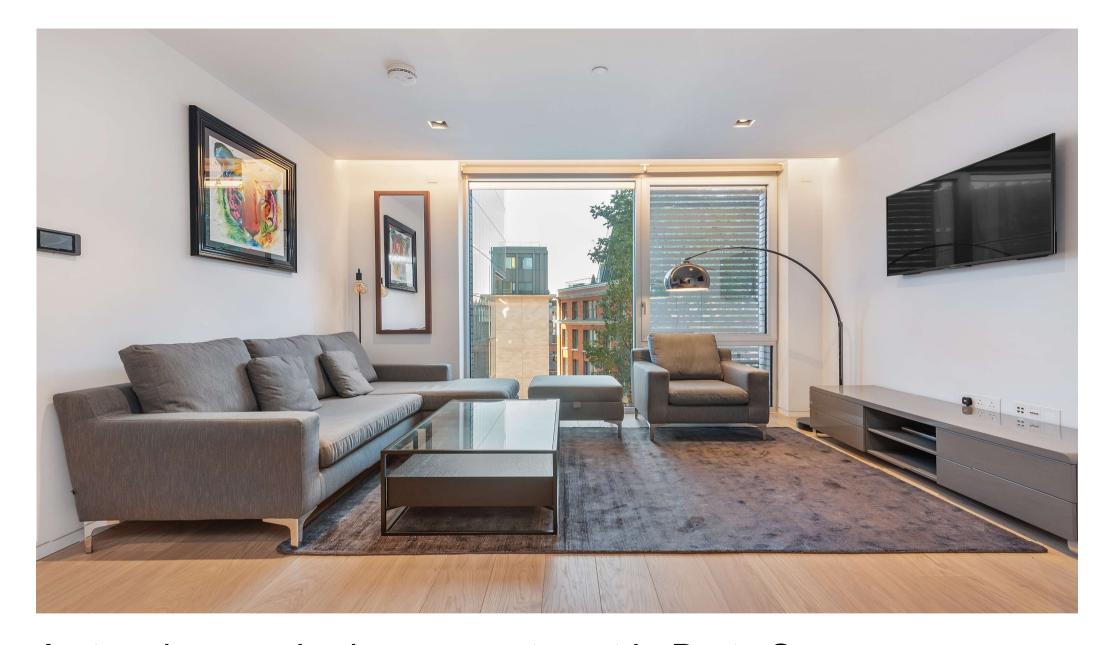

#### About this property

A stunning one bedroom apartment on the fourth floor of Vicary House in Barts Square.

This high specification apartment features a contemporary open plan living space with a fitted kitchen with integrated appliances. The living space has recessed lighting, wooden flooring. There is a generous double bedroom with built-in wardrobes and a luxury bathroom with a large shower.

The living space and bedroom both have floor to ceiling windows giving a gorgeous outlook over a pretty tree lined street below.

Located at the southern edge of Barts Square, Vicary House sits in a prominent position on historic the Bartholomew Close. Residents of Barts Square benefit from a range of on-site facilities and services including 24hr concierge service, resident's gym and resident's cinema.