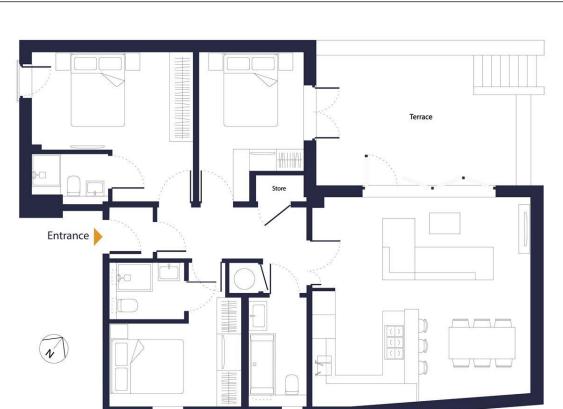

#### Viewing

All viewings will be accompanied and are strictly by prior arrangement through Savills Shoreditch Office.
Telephone: +44 (0) 207 578 6200.

**Nick Verdi** 

Gross Internal Area: 97.0 m2 (1,044 ft2) Terrace Area: 20.9 m2 (225 ft2)

Measured in accordance with RICS guidelines for identification and illustrative purposes

Important notice Savills, its clients and any joint agents give notice that 1: They are not authorised to make or give any representations or warranties in relation to the property either here or elsewhere, either on their own behalf or on behalf of their client or otherwise. They assume no responsibility for any statement that may be made in these particulars. These particulars do not form part of any offer or contract and must not be relied upon as statements or representations of fact. 2: Any areas, measurements or distances are approximate. The text, photographs and plans are for guidance only and are not necessarily comprehensive. It should not be assumed that the property has all necessary planning, building regulation or other consents and Savills have not tested any services, equipment or facilities. Purchasers must satisfy themselves by inspection or otherwise. 20191004GEVP