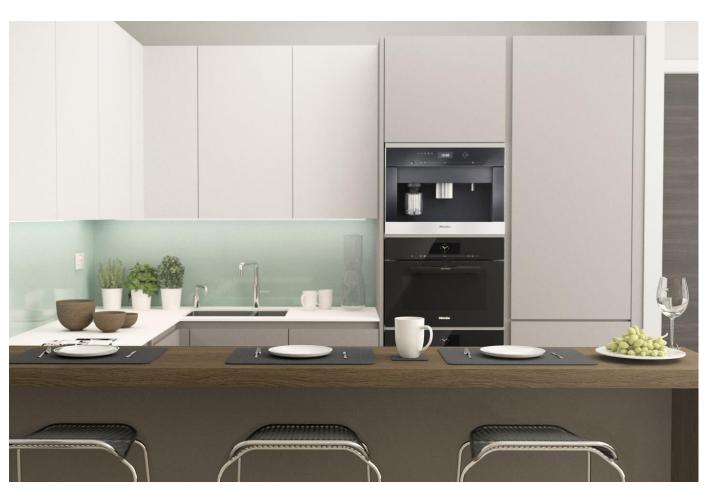

These high specification apartments include kitchens fitted with Miele M-Touch appliances and Siemens integrated washer/dryers. Dekton work surfaces are complimented with under-mounted stainless-steel sinks, Quooker taps and inSinkErator food waste disposal units.