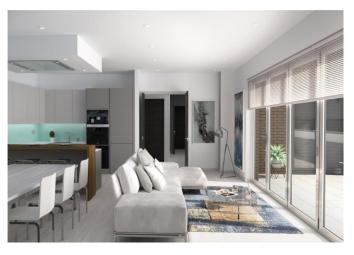

These high specification apartments include kitchens fitted with Miele M-Touch appliances and Siemens integrated washer/dryers. Dekton work surfaces are complimented with under-mounted stainless-steel sinks, Quooker taps and inSinkErator food waste disposal units.