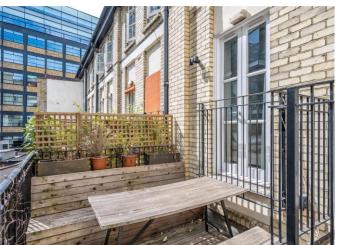

# 2 Bedrooms • 1 Bathroom • 2 Reception Rooms

Three level apartment • Two reception areas and two bedrooms • Private terrace at rear of building • Double height ceiling • Bespoke fittings • Ideal space for entertaining

## About this property

An outstanding two bedroom apartment split over three floors, located in one of the area's most striking landmark developments.

Located just off Old Street roundabout amongst the numerous tech companies and new developments and an excellent selection of bars, restaurants and transport links. Internally there are clever examples of good architecture and design everywhere with features including; bespoke storage and shelving, mezzanine level, floor-to-ceiling windows and a private terrace.

This area is rapidly changing and will soon be subject to an extensive regeneration scheme which will include a new pedestrianised zone. The block has a concierge and communal roof terrace.