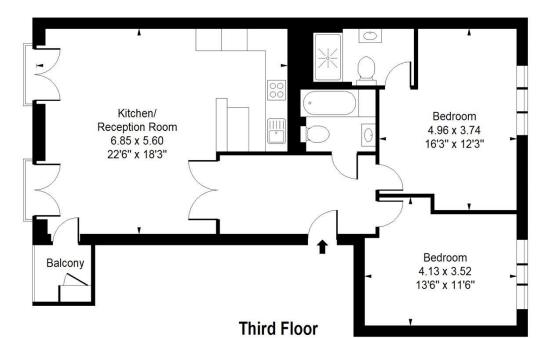

# **Euphoria Building**, Redchurch Street, E2

Measured in accordance with RICS guidelines. This floor plan is for illustrative purposes only and must not be relied upon as a statement of fact. © ollyhewitt.co.uk