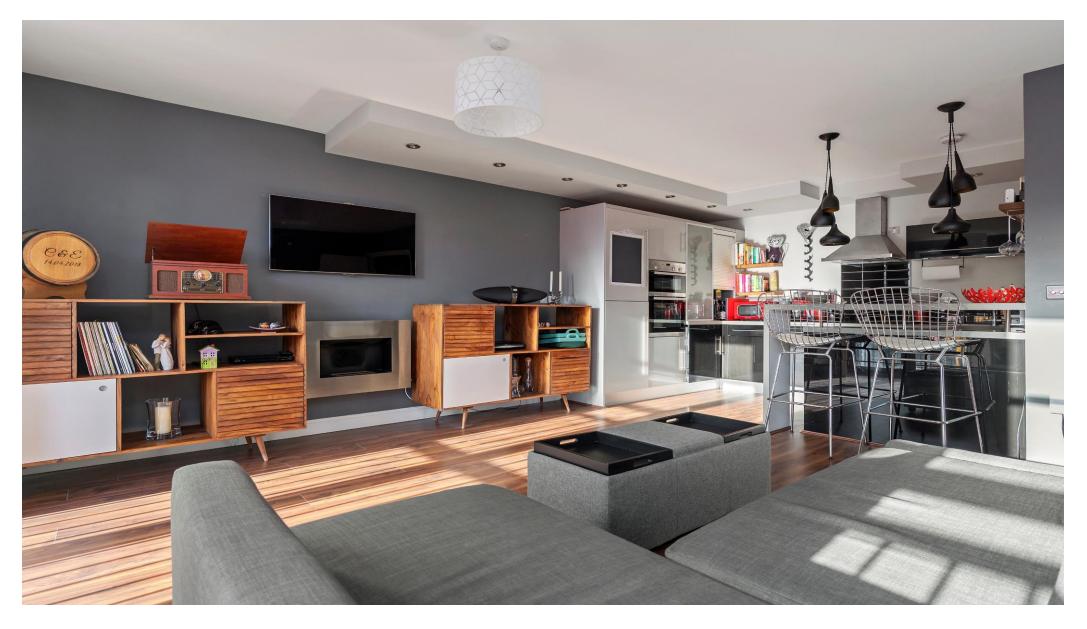

### About this property

A 2 bedroom apartment in a boutique development on one of the most sought after streets in Shoreditch, as featured in Vogue and the FT.

Located on the third floor and measuring approximately 900sqft, the apartment is being offered to the market in immaculate condition throughout. Neutrally decorated and with wooden flooring throughout, there is a south-east facing open plan kitchen and reception room with floor to ceiling windows. There is also a private balcony overlooking Redchurch Street.

To the rear of the apartment there are two double bedrooms, an en suite bathroom, and a modern shower room.